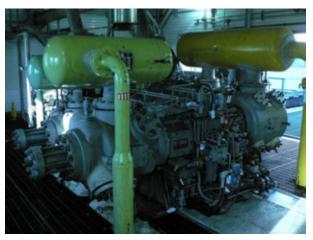

# CJV#1628 Sweet 1150HP CAT Reciprocating Compressor

| Condition         | Heavy Used an/or Significant Repair                                                                                                                                                                                                                                                       |
|-------------------|-------------------------------------------------------------------------------------------------------------------------------------------------------------------------------------------------------------------------------------------------------------------------------------------|
| Manufactured      | Energy Industries 1998                                                                                                                                                                                                                                                                    |
| Location          | Central Alberta                                                                                                                                                                                                                                                                           |
| Availability      | 1 Week for Disconnection                                                                                                                                                                                                                                                                  |
| Registration      | Alberta                                                                                                                                                                                                                                                                                   |
| Service           | Sweet                                                                                                                                                                                                                                                                                     |
| Driver/Driven     | CAT 3516STD / Gemini D604                                                                                                                                                                                                                                                                 |
| Stages / HP / RPM | 3 Stage / 1150 HP / 1200 RPM                                                                                                                                                                                                                                                              |
| Control Panel     | PLC Rem-Vue 500S                                                                                                                                                                                                                                                                          |
| Cooler            | Air-X-Changer with 12 blade fan / MAWP 1650psig                                                                                                                                                                                                                                           |
| Additional Notes  | Has been preserved and is now on a preservative schedule. Includes 3 ton crane, 2 Ruffneck electric heaters, fire eye, gas detection, AC lights, auto/manual recycle & flare systems, fuel gas scrubber, exhaust fan, ridge vent, outside ESD's, and Parker crankcase ventilation filter. |

#### **OTHER NOTES**

- The engine oil pan has a small crack in it that slowly seeps oil and was described as a nuisance, not a severe leak.
- Total unit hours 121096hrs. 79184 hours since major overhaul. Engine heads, pistons & liners replaced at 14530 hours ago.
- Compressor Crankshaft re-man done at 81217 hours (12/26/09)