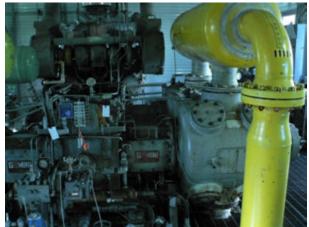

# CJV#1628 Sweet 1150HP CAT Reciprocating Compressor

| Condition         | Heavy Used an/or Significant Repair                                                                                                                                                                                                                                                       |
|-------------------|-------------------------------------------------------------------------------------------------------------------------------------------------------------------------------------------------------------------------------------------------------------------------------------------|
| Manufactured      | Energy Industries 1998                                                                                                                                                                                                                                                                    |
| Location          | Central Alberta                                                                                                                                                                                                                                                                           |
| Availability      | 1 Week for Disconnection                                                                                                                                                                                                                                                                  |
| Registration      | Alberta                                                                                                                                                                                                                                                                                   |
| Service           | Sweet                                                                                                                                                                                                                                                                                     |
| Driver/Driven     | CAT 3516STD / Gemini D604                                                                                                                                                                                                                                                                 |
| Stages / HP / RPM | 3 Stage / 1150 HP / 1200 RPM                                                                                                                                                                                                                                                              |
| Control Panel     | PLC Rem-Vue 500S                                                                                                                                                                                                                                                                          |
| Cooler            | Air-X-Changer with 12 blade fan / MAWP 1650psig                                                                                                                                                                                                                                           |
| Additional Notes  | Has been preserved and is now on a preservative schedule. Includes 3 ton crane, 2 Ruffneck electric heaters, fire eye, gas detection, AC lights, auto/manual recycle & flare systems, fuel gas scrubber, exhaust fan, ridge vent, outside ESD's, and Parker crankcase ventilation filter. |