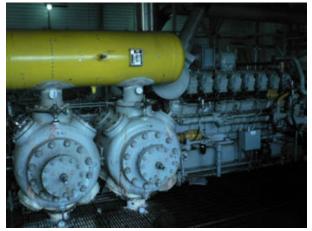

# CJV#1628 Sweet 1150HP CAT Reciprocating Compressor

| Condition         | Heavy Used an/or Significant Repair                                                                                                                                                                                                                                                       |
|-------------------|-------------------------------------------------------------------------------------------------------------------------------------------------------------------------------------------------------------------------------------------------------------------------------------------|
| Manufactured      | Energy Industries 1998                                                                                                                                                                                                                                                                    |
| Location          | Central Alberta                                                                                                                                                                                                                                                                           |
| Availability      | 1 Week for Disconnection                                                                                                                                                                                                                                                                  |
| Registration      | Alberta                                                                                                                                                                                                                                                                                   |
| Service           | Sweet                                                                                                                                                                                                                                                                                     |
| Driver/Driven     | CAT 3516STD / Gemini D604                                                                                                                                                                                                                                                                 |
| Stages / HP / RPM | 3 Stage / 1150 HP / 1200 RPM                                                                                                                                                                                                                                                              |
| Control Panel     | PLC Rem-Vue 500S                                                                                                                                                                                                                                                                          |
| Cooler            | Air-X-Changer with 12 blade fan / MAWP 1650psig                                                                                                                                                                                                                                           |
| Additional Notes  | Has been preserved and is now on a preservative schedule. Includes 3 ton crane, 2 Ruffneck electric heaters, fire eye, gas detection, AC lights, auto/manual recycle & flare systems, fuel gas scrubber, exhaust fan, ridge vent, outside ESD's, and Parker crankcase ventilation filter. |

### **STAGE CONFIGURATION**

| Stage / Throw           | Cylinder Size | Cylinder Pressure | VVP |
|-------------------------|---------------|-------------------|-----|
| Stage 1 / Throw 1 and 3 | 16.5"         | 635 psig          | Yes |
| Stage 2 / Throw 4       | 9.5"          | 1500 psig         | Yes |
| Stage 3 / Throw 2       | 6.0"          | 2200 psig         | Yes |