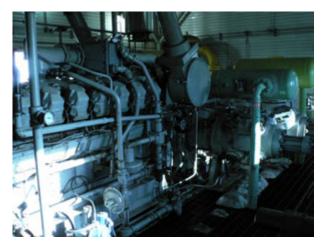

# CJV#1628 Sweet 1150HP CAT Reciprocating Compressor

| Condition         | Heavy Used an/or Significant Repair                                                                                                                                                                                                                                                       |
|-------------------|-------------------------------------------------------------------------------------------------------------------------------------------------------------------------------------------------------------------------------------------------------------------------------------------|
| Manufactured      | Energy Industries 1998                                                                                                                                                                                                                                                                    |
| Location          | Central Alberta                                                                                                                                                                                                                                                                           |
| Availability      | 1 Week for Disconnection                                                                                                                                                                                                                                                                  |
| Registration      | Alberta                                                                                                                                                                                                                                                                                   |
| Service           | Sweet                                                                                                                                                                                                                                                                                     |
| Driver/Driven     | CAT 3516STD / Gemini D604                                                                                                                                                                                                                                                                 |
| Stages / HP / RPM | 3 Stage / 1150 HP / 1200 RPM                                                                                                                                                                                                                                                              |
| Control Panel     | PLC Rem-Vue 500S                                                                                                                                                                                                                                                                          |
| Cooler            | Air-X-Changer with 12 blade fan / MAWP 1650psig                                                                                                                                                                                                                                           |
| Additional Notes  | Has been preserved and is now on a preservative schedule. Includes 3 ton crane, 2 Ruffneck electric heaters, fire eye, gas detection, AC lights, auto/manual recycle & flare systems, fuel gas scrubber, exhaust fan, ridge vent, outside ESD's, and Parker crankcase ventilation filter. |