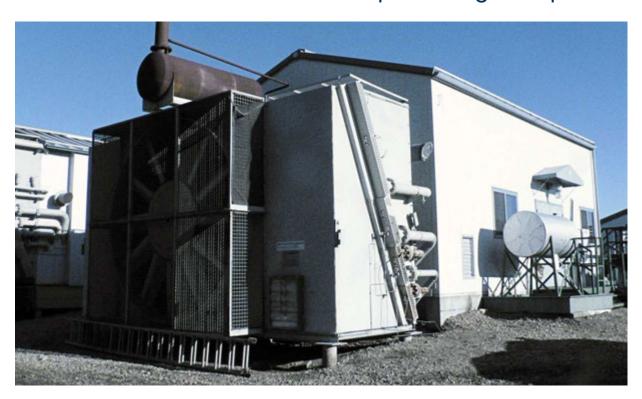

# CJV#1628 Sweet 1150HP CAT Reciprocating Compressor

| Condition         | Heavy Used an/or Significant Repair                                                                                                                                                                                                                                                       |
|-------------------|-------------------------------------------------------------------------------------------------------------------------------------------------------------------------------------------------------------------------------------------------------------------------------------------|
| Manufactured      | Energy Industries 1998                                                                                                                                                                                                                                                                    |
| Location          | Central Alberta                                                                                                                                                                                                                                                                           |
| Availability      | 1 Week for Disconnection                                                                                                                                                                                                                                                                  |
| Registration      | Alberta                                                                                                                                                                                                                                                                                   |
| Service           | Sweet                                                                                                                                                                                                                                                                                     |
| Driver/Driven     | CAT 3516STD / Gemini D604                                                                                                                                                                                                                                                                 |
| Stages / HP / RPM | 3 Stage / 1150 HP / 1200 RPM                                                                                                                                                                                                                                                              |
| Control Panel     | PLC Rem-Vue 500S                                                                                                                                                                                                                                                                          |
| Cooler            | Air-X-Changer with 12 blade fan / MAWP 1650psig                                                                                                                                                                                                                                           |
| Additional Notes  | Has been preserved and is now on a preservative schedule. Includes 3 ton crane, 2 Ruffneck electric heaters, fire eye, gas detection, AC lights, auto/manual recycle & flare systems, fuel gas scrubber, exhaust fan, ridge vent, outside ESD's, and Parker crankcase ventilation filter. |