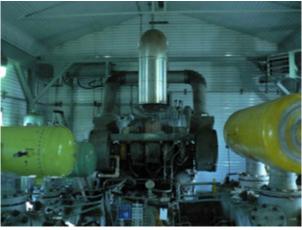

# CJV#1628 Sweet 1150HP CAT Reciprocating Compressor

| Condition         | Heavy Used an/or Significant Repair                                                                                                                                                                                                                                                       |
|-------------------|-------------------------------------------------------------------------------------------------------------------------------------------------------------------------------------------------------------------------------------------------------------------------------------------|
| Manufactured      | Energy Industries 1998                                                                                                                                                                                                                                                                    |
| Location          | Central Alberta                                                                                                                                                                                                                                                                           |
| Availability      | 1 Week for Disconnection                                                                                                                                                                                                                                                                  |
| Registration      | Alberta                                                                                                                                                                                                                                                                                   |
| Service           | Sweet                                                                                                                                                                                                                                                                                     |
| Driver/Driven     | CAT 3516STD / Gemini D604                                                                                                                                                                                                                                                                 |
| Stages / HP / RPM | 3 Stage / 1150 HP / 1200 RPM                                                                                                                                                                                                                                                              |
| Control Panel     | PLC Rem-Vue 500S                                                                                                                                                                                                                                                                          |
| Cooler            | Air-X-Changer with 12 blade fan / MAWP 1650psig                                                                                                                                                                                                                                           |
| Additional Notes  | Has been preserved and is now on a preservative schedule. Includes 3 ton crane, 2 Ruffneck electric heaters, fire eye, gas detection, AC lights, auto/manual recycle & flare systems, fuel gas scrubber, exhaust fan, ridge vent, outside ESD's, and Parker crankcase ventilation filter. |