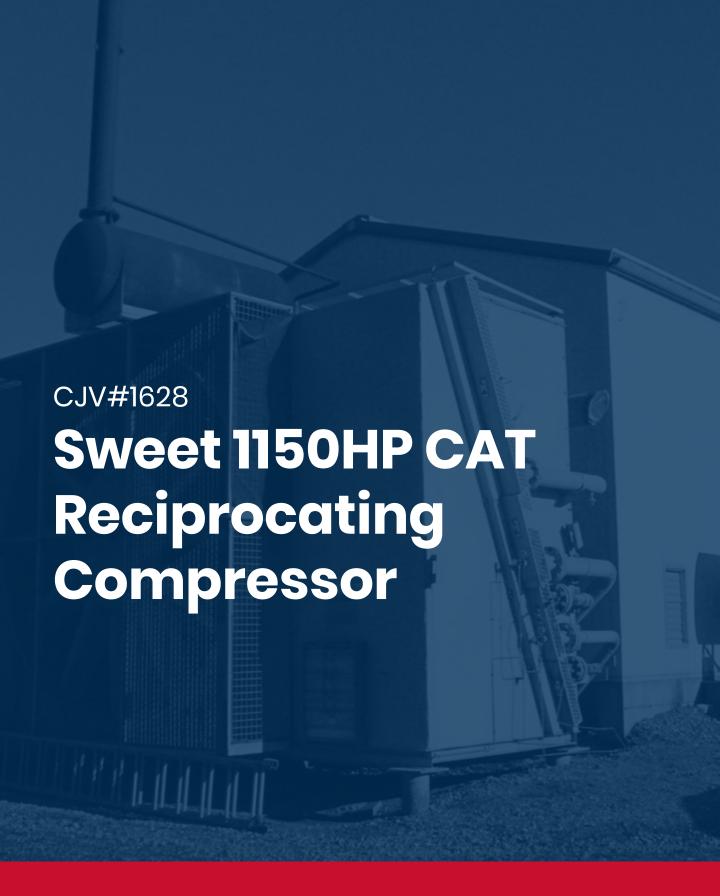

# CJV#1628 Sweet 1150HP CAT Reciprocating Compressor

| Condition         | Heavy Used an/or Significant Repair                                                                                                                                                                                                                                                       |
|-------------------|-------------------------------------------------------------------------------------------------------------------------------------------------------------------------------------------------------------------------------------------------------------------------------------------|
| Manufactured      | Energy Industries 1998                                                                                                                                                                                                                                                                    |
| Location          | Central Alberta                                                                                                                                                                                                                                                                           |
| Availability      | 1 Week for Disconnection                                                                                                                                                                                                                                                                  |
| Registration      | Alberta                                                                                                                                                                                                                                                                                   |
| Service           | Sweet                                                                                                                                                                                                                                                                                     |
| Driver/Driven     | CAT 3516STD / Gemini D604                                                                                                                                                                                                                                                                 |
| Stages / HP / RPM | 3 Stage / 1150 HP / 1200 RPM                                                                                                                                                                                                                                                              |
| Control Panel     | PLC Rem-Vue 500S                                                                                                                                                                                                                                                                          |
| Cooler            | Air-X-Changer with 12 blade fan / MAWP 1650psig                                                                                                                                                                                                                                           |
| Additional Notes  | Has been preserved and is now on a preservative schedule. Includes 3 ton crane, 2 Ruffneck electric heaters, fire eye, gas detection, AC lights, auto/manual recycle & flare systems, fuel gas scrubber, exhaust fan, ridge vent, outside ESD's, and Parker crankcase ventilation filter. |