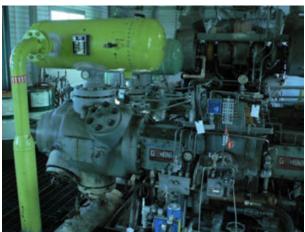

# CJV#1628 Sweet 1150HP CAT Reciprocating Compressor

| Condition         | Heavy Used an/or Significant Repair                                                                                                                                                                                                                                                       |
|-------------------|-------------------------------------------------------------------------------------------------------------------------------------------------------------------------------------------------------------------------------------------------------------------------------------------|
| Manufactured      | Energy Industries 1998                                                                                                                                                                                                                                                                    |
| Location          | Central Alberta                                                                                                                                                                                                                                                                           |
| Availability      | 1 Week for Disconnection                                                                                                                                                                                                                                                                  |
| Registration      | Alberta                                                                                                                                                                                                                                                                                   |
| Service           | Sweet                                                                                                                                                                                                                                                                                     |
| Driver/Driven     | CAT 3516STD / Gemini D604                                                                                                                                                                                                                                                                 |
| Stages / HP / RPM | 3 Stage / 1150 HP / 1200 RPM                                                                                                                                                                                                                                                              |
| Control Panel     | PLC Rem-Vue 500S                                                                                                                                                                                                                                                                          |
| Cooler            | Air-X-Changer with 12 blade fan / MAWP 1650psig                                                                                                                                                                                                                                           |
| Additional Notes  | Has been preserved and is now on a preservative schedule. Includes 3 ton crane, 2 Ruffneck electric heaters, fire eye, gas detection, AC lights, auto/manual recycle & flare systems, fuel gas scrubber, exhaust fan, ridge vent, outside ESD's, and Parker crankcase ventilation filter. |