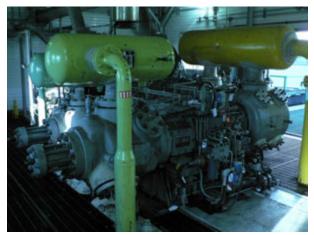

## #1628 Sweet 1150HP CAT Reciprocating Compressor

| Condition         | Heavy Used an/or Significant Repair                                                                                                                                                                                                                                                       |
|-------------------|-------------------------------------------------------------------------------------------------------------------------------------------------------------------------------------------------------------------------------------------------------------------------------------------|
| Manufactured      | Energy Industries 1998                                                                                                                                                                                                                                                                    |
| Location          | Central Alberta                                                                                                                                                                                                                                                                           |
| Availability      | 1 Week for Disconnection                                                                                                                                                                                                                                                                  |
| Registration      | Alberta                                                                                                                                                                                                                                                                                   |
| Service           | Sweet                                                                                                                                                                                                                                                                                     |
| Driver/Driven     | CAT 3516STD / Gemini D604                                                                                                                                                                                                                                                                 |
| Stages / HP / RPM | 3 Stage / 1150 HP / 1200 RPM                                                                                                                                                                                                                                                              |
| Control Panel     | PLC Rem-Vue 500S                                                                                                                                                                                                                                                                          |
| Cooler            | Air-X-Changer with 12 blade fan / MAWP 1650psig                                                                                                                                                                                                                                           |
| Additional Notes  | Has been preserved and is now on a preservative schedule. Includes 3 ton crane, 2 Ruffneck electric heaters, fire eye, gas detection, AC lights, auto/manual recycle & flare systems, fuel gas scrubber, exhaust fan, ridge vent, outside ESD's, and Parker crankcase ventilation filter. |

#### **STAGE CONFIGURATION**

| Stage / Throw           | Cylinder Size | Cylinder Pressure | VVP |
|-------------------------|---------------|-------------------|-----|
| Stage 1 / Throw 1 and 3 | 16.5"         | 635 psig          | Yes |
| Stage 2 / Throw 4       | 9.5"          | 1500 psig         | Yes |
| Stage 3 / Throw 2       | 6.0"          | 2200 psig         | Yes |