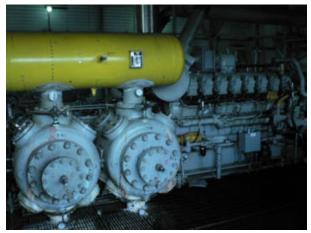

## #1628 Sweet 1150HP CAT Reciprocating Compressor

| Condition         | Heavy Used an/or Significant Repair                                                                                                                                                                                                                                                       |
|-------------------|-------------------------------------------------------------------------------------------------------------------------------------------------------------------------------------------------------------------------------------------------------------------------------------------|
| Manufactured      | Energy Industries 1998                                                                                                                                                                                                                                                                    |
| Location          | Central Alberta                                                                                                                                                                                                                                                                           |
| Availability      | 1 Week for Disconnection                                                                                                                                                                                                                                                                  |
| Registration      | Alberta                                                                                                                                                                                                                                                                                   |
| Service           | Sweet                                                                                                                                                                                                                                                                                     |
| Driver/Driven     | CAT 3516STD / Gemini D604                                                                                                                                                                                                                                                                 |
| Stages / HP / RPM | 3 Stage / 1150 HP / 1200 RPM                                                                                                                                                                                                                                                              |
| Control Panel     | PLC Rem-Vue 500S                                                                                                                                                                                                                                                                          |
| Cooler            | Air-X-Changer with 12 blade fan / MAWP 1650psig                                                                                                                                                                                                                                           |
| Additional Notes  | Has been preserved and is now on a preservative schedule. Includes 3 ton crane, 2 Ruffneck electric heaters, fire eye, gas detection, AC lights, auto/manual recycle & flare systems, fuel gas scrubber, exhaust fan, ridge vent, outside ESD's, and Parker crankcase ventilation filter. |

#### **STAGE CONFIGURATION**

| Stage / Throw           | Cylinder Size | Cylinder Pressure | VVP |
|-------------------------|---------------|-------------------|-----|
| Stage 1 / Throw 1 and 3 | 16.5"         | 635 psig          | Yes |
| Stage 2 / Throw 4       | 9.5"          | 1500 psig         | Yes |
| Stage 3 / Throw 2       | 6.0"          | 2200 psig         | Yes |