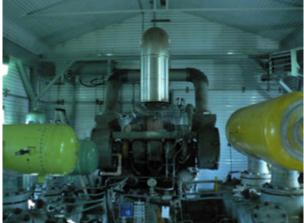

# #1628 Sweet 1150HP CAT Reciprocating Compressor

## #1628 Sweet 1150HP CAT Reciprocating Compressor

| Condition         | Heavy Used an/or Significant Repair                                                                                                                                                                                                                                                       |
|-------------------|-------------------------------------------------------------------------------------------------------------------------------------------------------------------------------------------------------------------------------------------------------------------------------------------|
| Manufactured      | Energy Industries 1998                                                                                                                                                                                                                                                                    |
| Location          | Central Alberta                                                                                                                                                                                                                                                                           |
| Availability      | 1 Week for Disconnection                                                                                                                                                                                                                                                                  |
| Registration      | Alberta                                                                                                                                                                                                                                                                                   |
| Service           | Sweet                                                                                                                                                                                                                                                                                     |
| Driver/Driven     | CAT 3516STD / Gemini D604                                                                                                                                                                                                                                                                 |
| Stages / HP / RPM | 3 Stage / 1150 HP / 1200 RPM                                                                                                                                                                                                                                                              |
| Control Panel     | PLC Rem-Vue 500S                                                                                                                                                                                                                                                                          |
| Cooler            | Air-X-Changer with 12 blade fan / MAWP 1650psig                                                                                                                                                                                                                                           |
| Additional Notes  | Has been preserved and is now on a preservative schedule. Includes 3 ton crane, 2 Ruffneck electric heaters, fire eye, gas detection, AC lights, auto/manual recycle & flare systems, fuel gas scrubber, exhaust fan, ridge vent, outside ESD's, and Parker crankcase ventilation filter. |