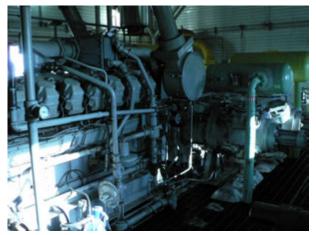

# #1628 Sweet 1150HP CAT Reciprocating Compressor

## #1628 Sweet 1150HP CAT Reciprocating Compressor

| Condition         | Heavy Used an/or Significant Repair                                                                                                                                                                                                                                                       |
|-------------------|-------------------------------------------------------------------------------------------------------------------------------------------------------------------------------------------------------------------------------------------------------------------------------------------|
| Manufactured      | Energy Industries 1998                                                                                                                                                                                                                                                                    |
| Location          | Central Alberta                                                                                                                                                                                                                                                                           |
| Availability      | 1 Week for Disconnection                                                                                                                                                                                                                                                                  |
| Registration      | Alberta                                                                                                                                                                                                                                                                                   |
| Service           | Sweet                                                                                                                                                                                                                                                                                     |
| Driver/Driven     | CAT 3516STD / Gemini D604                                                                                                                                                                                                                                                                 |
| Stages / HP / RPM | 3 Stage / 1150 HP / 1200 RPM                                                                                                                                                                                                                                                              |
| Control Panel     | PLC Rem-Vue 500S                                                                                                                                                                                                                                                                          |
| Cooler            | Air-X-Changer with 12 blade fan / MAWP 1650psig                                                                                                                                                                                                                                           |
| Additional Notes  | Has been preserved and is now on a preservative schedule. Includes 3 ton crane, 2 Ruffneck electric heaters, fire eye, gas detection, AC lights, auto/manual recycle & flare systems, fuel gas scrubber, exhaust fan, ridge vent, outside ESD's, and Parker crankcase ventilation filter. |