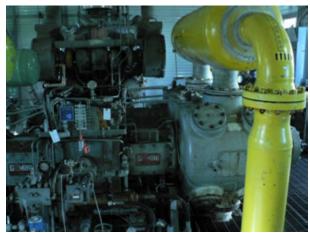

# #1628 Sweet 1150HP CAT Reciprocating Compressor

## #1628 Sweet 1150HP CAT Reciprocating Compressor

| Condition         | Heavy Used an/or Significant Repair                                                                                                                                                                                                                                                       |
|-------------------|-------------------------------------------------------------------------------------------------------------------------------------------------------------------------------------------------------------------------------------------------------------------------------------------|
| Manufactured      | Energy Industries 1998                                                                                                                                                                                                                                                                    |
| Location          | Central Alberta                                                                                                                                                                                                                                                                           |
| Availability      | 1 Week for Disconnection                                                                                                                                                                                                                                                                  |
| Registration      | Alberta                                                                                                                                                                                                                                                                                   |
| Service           | Sweet                                                                                                                                                                                                                                                                                     |
| Driver/Driven     | CAT 3516STD / Gemini D604                                                                                                                                                                                                                                                                 |
| Stages / HP / RPM | 3 Stage / 1150 HP / 1200 RPM                                                                                                                                                                                                                                                              |
| Control Panel     | PLC Rem-Vue 500S                                                                                                                                                                                                                                                                          |
| Cooler            | Air-X-Changer with 12 blade fan / MAWP 1650psig                                                                                                                                                                                                                                           |
| Additional Notes  | Has been preserved and is now on a preservative schedule. Includes 3 ton crane, 2 Ruffneck electric heaters, fire eye, gas detection, AC lights, auto/manual recycle & flare systems, fuel gas scrubber, exhaust fan, ridge vent, outside ESD's, and Parker crankcase ventilation filter. |