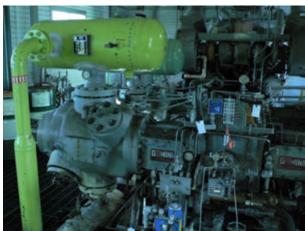

## #1628 Sweet 1150HP CAT Reciprocating Compressor

| Condition         | Heavy Used an/or Significant Repair                                                                                                                                                                                                                                                       |
|-------------------|-------------------------------------------------------------------------------------------------------------------------------------------------------------------------------------------------------------------------------------------------------------------------------------------|
| Manufactured      | Energy Industries 1998                                                                                                                                                                                                                                                                    |
| Location          | Central Alberta                                                                                                                                                                                                                                                                           |
| Availability      | 1 Week for Disconnection                                                                                                                                                                                                                                                                  |
| Registration      | Alberta                                                                                                                                                                                                                                                                                   |
| Service           | Sweet                                                                                                                                                                                                                                                                                     |
| Driver/Driven     | CAT 3516STD / Gemini D604                                                                                                                                                                                                                                                                 |
| Stages / HP / RPM | 3 Stage / 1150 HP / 1200 RPM                                                                                                                                                                                                                                                              |
| Control Panel     | PLC Rem-Vue 500S                                                                                                                                                                                                                                                                          |
| Cooler            | Air-X-Changer with 12 blade fan / MAWP 1650psig                                                                                                                                                                                                                                           |
| Additional Notes  | Has been preserved and is now on a preservative schedule. Includes 3 ton crane, 2 Ruffneck electric heaters, fire eye, gas detection, AC lights, auto/manual recycle & flare systems, fuel gas scrubber, exhaust fan, ridge vent, outside ESD's, and Parker crankcase ventilation filter. |

#### **STAGE CONFIGURATION**

| Stage / Throw           | Cylinder Size | Cylinder Pressure | VVP |
|-------------------------|---------------|-------------------|-----|
| Stage 1 / Throw 1 and 3 | 16.5"         | 635 psig          | Yes |
| Stage 2 / Throw 4       | 9.5"          | 1500 psig         | Yes |
| Stage 3 / Throw 2       | 6.0"          | 2200 psig         | Yes |