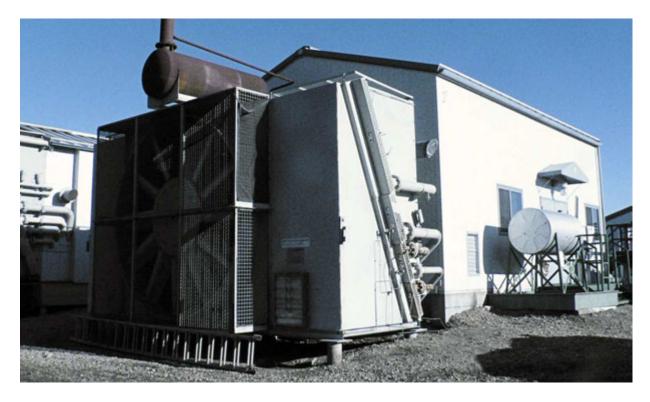

## #1628 Sweet 1150HP CAT Reciprocating Compressor

| Condition         | Heavy Used an/or Significant Repair                                                                                                                                                                                                                                                       |
|-------------------|-------------------------------------------------------------------------------------------------------------------------------------------------------------------------------------------------------------------------------------------------------------------------------------------|
| Manufactured      | Energy Industries 1998                                                                                                                                                                                                                                                                    |
| Location          | Central Alberta                                                                                                                                                                                                                                                                           |
| Availability      | 1 Week for Disconnection                                                                                                                                                                                                                                                                  |
| Registration      | Alberta                                                                                                                                                                                                                                                                                   |
| Service           | Sweet                                                                                                                                                                                                                                                                                     |
| Driver/Driven     | CAT 3516STD / Gemini D604                                                                                                                                                                                                                                                                 |
| Stages / HP / RPM | 3 Stage / 1150 HP / 1200 RPM                                                                                                                                                                                                                                                              |
| Control Panel     | PLC Rem-Vue 500S                                                                                                                                                                                                                                                                          |
| Cooler            | Air-X-Changer with 12 blade fan / MAWP 1650psig                                                                                                                                                                                                                                           |
| Additional Notes  | Has been preserved and is now on a preservative schedule. Includes 3 ton crane, 2 Ruffneck electric heaters, fire eye, gas detection, AC lights, auto/manual recycle & flare systems, fuel gas scrubber, exhaust fan, ridge vent, outside ESD's, and Parker crankcase ventilation filter. |