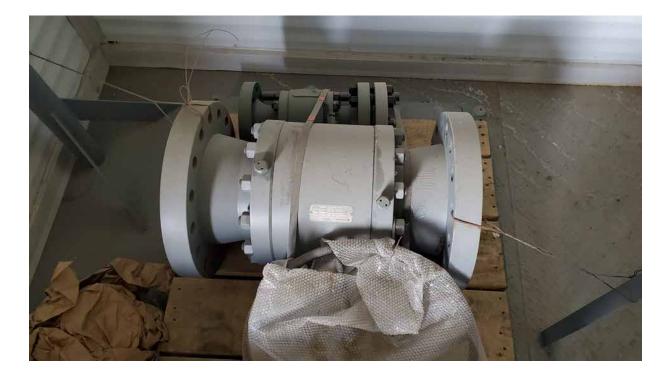

## CJV#1924 **10 Well Header Package c/w 30" x 10' x 1355psi Separator**

FOR IMMEDIATE SALE

Presently sitting 5' off the ground, in Crossfield, amongst the mass of tanks seen from the west side of Hwy 2, is this beauty. A 10 Well header package with a 30" separator: dual 10" group lines; Cameron valves; full sour. It's simple and is a premium build-out. If it fits your application, buy it! Once you know the price, you'll know why I say that. Nexen awarded this job to a PO amount of around \$600,000. After the project was canceled 4 years later, it was purchased from Nexen at a blowout price and is now owned by a wholesaler. Price on this? Well, thanks for asking – a mere 15% of the original PO cost! Or \$95,000. Check out the next few pages to see the details and be sure to grab the drawings off of our website if it's not already attached to this document.

## CJV#1924: 10 Well Header c/w 30" x 10' x 1355psi Separator

| Condition             | New / Never Used                                                                                                                                                                                                                                                                                                                                                                                                            |
|-----------------------|-----------------------------------------------------------------------------------------------------------------------------------------------------------------------------------------------------------------------------------------------------------------------------------------------------------------------------------------------------------------------------------------------------------------------------|
| Manufactured          | Manufactured by Bromley, 2014 – Full "As Built" Drawings & QA                                                                                                                                                                                                                                                                                                                                                               |
| Location              | Calgary, AB                                                                                                                                                                                                                                                                                                                                                                                                                 |
| Registration          | AB/BC                                                                                                                                                                                                                                                                                                                                                                                                                       |
| Status / Availability | Disconnected, Ships Immediately                                                                                                                                                                                                                                                                                                                                                                                             |
| Service               | Sour Service;                                                                                                                                                                                                                                                                                                                                                                                                               |
| Piping Connections    | Complete package is rated for 600#<br>Qty 10 x 4" Test Lines<br>Qty 2 x 10" Group Lines (main and spare)<br>Vessel: 6" Inlet/Outlet, 4" Liquid Out, 2" Drains, 2" PSV, 2" Vessel Truckout                                                                                                                                                                                                                                   |
| Shipping Dimensions   | 12'3" W x 50' L x 15' H; 80,000lbs                                                                                                                                                                                                                                                                                                                                                                                          |
| Building Notes        | Instrumentation, gaskets, heaters, exhaust fans as per PID are in the crates.<br>Highlights: Jupiter JM4 level transmitter w/ Magentrol Orion Atlas magnetic level,<br>Rosemount PIT's, Rosemount TT's, , 2 x 2 turbine flow meter. Electrical,<br>instrumentation install and tubing, as well as the meter runs are additional cost to<br>you. First class and neutral colored building, Insulated Skid with lifting lugs. |