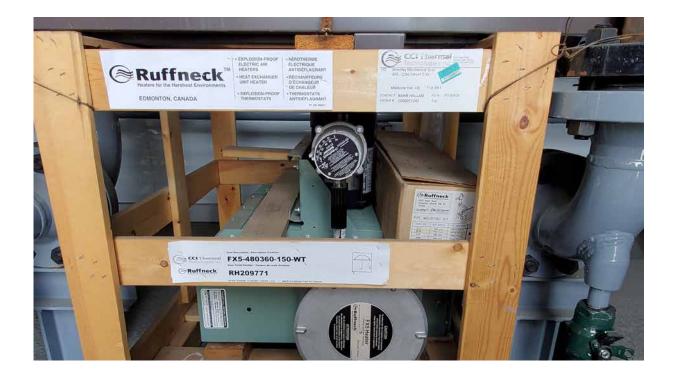

## CJV#1924: 10 Well Header c/w 30" x 10' x 1355psi Separator

| Condition             | New / Never Used                                                                                                                                                                                                                                                                                                                                                                                                            |
|-----------------------|-----------------------------------------------------------------------------------------------------------------------------------------------------------------------------------------------------------------------------------------------------------------------------------------------------------------------------------------------------------------------------------------------------------------------------|
| Manufactured          | Manufactured by Bromley, 2014 – Full "As Built" Drawings & QA                                                                                                                                                                                                                                                                                                                                                               |
| Location              | Calgary, AB                                                                                                                                                                                                                                                                                                                                                                                                                 |
| Registration          | AB/BC                                                                                                                                                                                                                                                                                                                                                                                                                       |
| Status / Availability | Disconnected, Ships Immediately                                                                                                                                                                                                                                                                                                                                                                                             |
| Service               | Sour Service;                                                                                                                                                                                                                                                                                                                                                                                                               |
| Piping Connections    | Complete package is rated for 600#<br>Qty 10 x 4" Test Lines<br>Qty 2 x 10" Group Lines (main and spare)<br>Vessel: 6" Inlet/Outlet, 4" Liquid Out, 2" Drains, 2" PSV, 2" Vessel Truckout                                                                                                                                                                                                                                   |
| Shipping Dimensions   | 12'3" W x 50' L x 15' H; 80,000lbs                                                                                                                                                                                                                                                                                                                                                                                          |
| Building Notes        | Instrumentation, gaskets, heaters, exhaust fans as per PID are in the crates.<br>Highlights: Jupiter JM4 level transmitter w/ Magentrol Orion Atlas magnetic level,<br>Rosemount PIT's, Rosemount TT's, , 2 x 2 turbine flow meter. Electrical,<br>instrumentation install and tubing, as well as the meter runs are additional cost to<br>you. First class and neutral colored building, Insulated Skid with lifting lugs. |