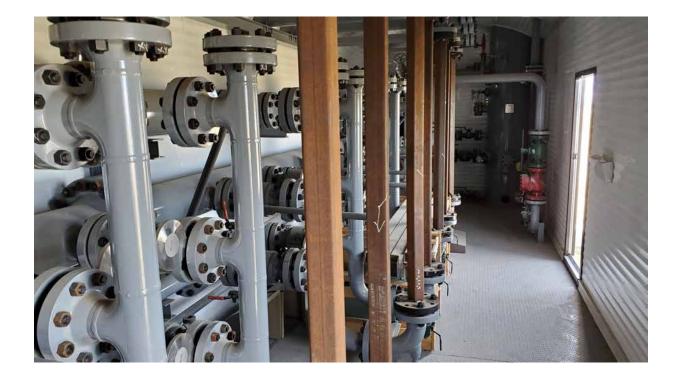

## CJV#1924 **10 Well Header Package c/w 30" x 10' x 1355psi Separator**

FOR IMMEDIATE SALE

Presently sitting 5' off the ground, in Crossfield, amongst the mass of tanks seen from the west side of Hwy 2, is this beauty. A 10 Well header package with a 30" separator: dual 10" group lines; Cameron valves; full sour. It's simple and is a premium build-out. If it fits your application, buy it! Once you know the price, you'll know why I say that. Nexen awarded this job to a PO amount of around \$600,000. After the project was canceled 4 years later, it was purchased from Nexen at a blowout price and is now owned by a wholesaler. Price on this? Well, thanks for asking – a mere 15% of the original PO cost! Or \$95,000. Check out the next few pages to see the details and be sure to grab the drawings off of our website if it's not already attached to this document.

## CJV#1924: 10 Well Header c/w 30" x 10' x 1355psi Separator

| Condition             | New / Never Used                                                                                                                                                                                                                                                                                                                                                                                                            |
|-----------------------|-----------------------------------------------------------------------------------------------------------------------------------------------------------------------------------------------------------------------------------------------------------------------------------------------------------------------------------------------------------------------------------------------------------------------------|
| Manufactured          | Manufactured by Bromley, 2014 – Full "As Built" Drawings & QA                                                                                                                                                                                                                                                                                                                                                               |
| Location              | Calgary, AB                                                                                                                                                                                                                                                                                                                                                                                                                 |
| Registration          | AB/BC                                                                                                                                                                                                                                                                                                                                                                                                                       |
| Status / Availability | Disconnected, Ships Immediately                                                                                                                                                                                                                                                                                                                                                                                             |
| Service               | Sour Service;                                                                                                                                                                                                                                                                                                                                                                                                               |
| Piping Connections    | Complete package is rated for 600#<br>Qty 10 x 4" Test Lines<br>Qty 2 x 10" Group Lines (main and spare)<br>Vessel: 6" Inlet/Outlet, 4" Liquid Out, 2" Drains, 2" PSV, 2" Vessel Truckout                                                                                                                                                                                                                                   |
| Shipping Dimensions   | 12'3" W x 50' L x 15' H; 80,000lbs                                                                                                                                                                                                                                                                                                                                                                                          |
| Building Notes        | Instrumentation, gaskets, heaters, exhaust fans as per PID are in the crates.<br>Highlights: Jupiter JM4 level transmitter w/ Magentrol Orion Atlas magnetic level,<br>Rosemount PIT's, Rosemount TT's, , 2 x 2 turbine flow meter. Electrical,<br>instrumentation install and tubing, as well as the meter runs are additional cost to<br>you. First class and neutral colored building, Insulated Skid with lifting lugs. |