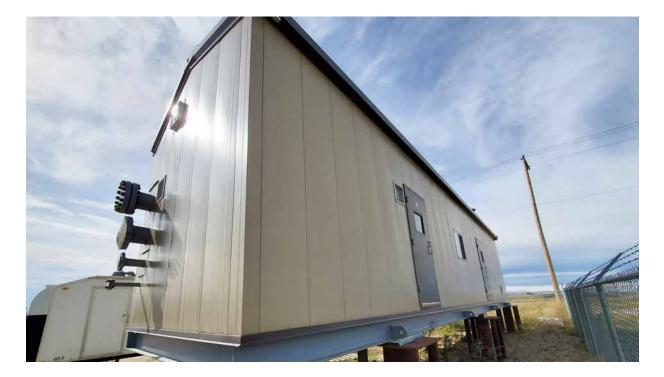

## CJV#1924 **10 Well Header Package c/w 30" x 10' x 1355psi Separator**

FOR IMMEDIATE SALE

Presently sitting 5' off the ground, in Crossfield, amongst the mass of tanks seen from the west side of Hwy 2, is this beauty. A 10 Well header package with a 30" separator: dual 10" group lines; Cameron valves; full sour. It's simple and is a premium build-out. If it fits your application, buy it! Once you know the price, you'll know why I say that. Nexen awarded this job to a PO amount of around \$600,000. After the project was canceled 4 years later, it was purchased from Nexen at a blowout price and is now owned by a wholesaler. Price on this? Well, thanks for asking – a mere 15% of the original PO cost! Or \$95,000. Check out the next few pages to see the details and be sure to grab the drawings off of our website if it's not already attached to this document.

## CJV#1924: 10 Well Header c/w 30" x 10' x 1355psi Separator

| Condition             | New / Never Used                                                                                                                                                                                                                                                                                                                                                                                                            |
|-----------------------|-----------------------------------------------------------------------------------------------------------------------------------------------------------------------------------------------------------------------------------------------------------------------------------------------------------------------------------------------------------------------------------------------------------------------------|
| Manufactured          | Manufactured by Bromley, 2014 – Full "As Built" Drawings & QA                                                                                                                                                                                                                                                                                                                                                               |
| Location              | Calgary, AB                                                                                                                                                                                                                                                                                                                                                                                                                 |
| Registration          | AB/BC                                                                                                                                                                                                                                                                                                                                                                                                                       |
| Status / Availability | Disconnected, Ships Immediately                                                                                                                                                                                                                                                                                                                                                                                             |
| Service               | Sour Service;                                                                                                                                                                                                                                                                                                                                                                                                               |
| Piping Connections    | Complete package is rated for 600#<br>Qty 10 x 4" Test Lines<br>Qty 2 x 10" Group Lines (main and spare)<br>Vessel: 6" Inlet/Outlet, 4" Liquid Out, 2" Drains, 2" PSV, 2" Vessel Truckout                                                                                                                                                                                                                                   |
| Shipping Dimensions   | 12'3" W x 50' L x 15' H; 80,000lbs                                                                                                                                                                                                                                                                                                                                                                                          |
| Building Notes        | Instrumentation, gaskets, heaters, exhaust fans as per PID are in the crates.<br>Highlights: Jupiter JM4 level transmitter w/ Magentrol Orion Atlas magnetic level,<br>Rosemount PIT's, Rosemount TT's, , 2 x 2 turbine flow meter. Electrical,<br>instrumentation install and tubing, as well as the meter runs are additional cost to<br>you. First class and neutral colored building, Insulated Skid with lifting lugs. |