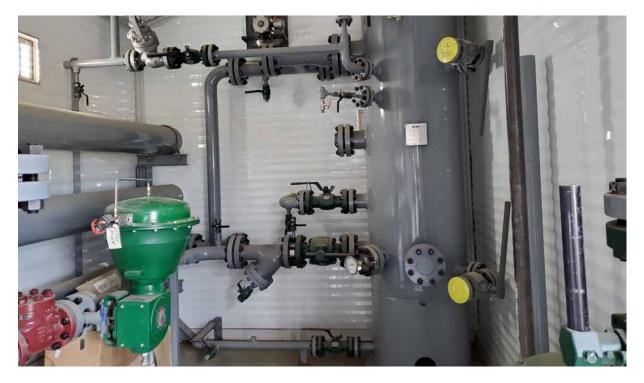

## CJV#1924 **10 Well Header Package c/w 30" x 10' x 1355psi Separator**

FOR IMMEDIATE SALE

Presently sitting 5' off the ground, in Crossfield, amongst the mass of tanks seen from the west side of Hwy 2, is this beauty. A 10 Well header package with a 30" separator: dual 10" group lines; Cameron valves; full sour. It's simple and is a premium build-out. If it fits your application, buy it! Once you know the price, you'll know why I say that. Nexen awarded this job to a PO amount of around \$600,000. After the project was canceled 4 years later, it was purchased from Nexen at a blowout price and is now owned by a wholesaler. Price on this? Well, thanks for asking – a mere 15% of the original PO cost! Or \$95,000. Check out the next few pages to see the details and be sure to grab the drawings off of our website if it's not already attached to this document.

## CJV#1924: 10 Well Header c/w 30" x 10' x 1355psi Separator

| Condition             | New / Never Used                                                                                                                                                                                                                                                                                                                                                                                                            |
|-----------------------|-----------------------------------------------------------------------------------------------------------------------------------------------------------------------------------------------------------------------------------------------------------------------------------------------------------------------------------------------------------------------------------------------------------------------------|
| Manufactured          | Manufactured by Bromley, 2014 – Full "As Built" Drawings & QA                                                                                                                                                                                                                                                                                                                                                               |
| Location              | Calgary, AB                                                                                                                                                                                                                                                                                                                                                                                                                 |
| Registration          | AB/BC                                                                                                                                                                                                                                                                                                                                                                                                                       |
| Status / Availability | Disconnected, Ships Immediately                                                                                                                                                                                                                                                                                                                                                                                             |
| Service               | Sour Service;                                                                                                                                                                                                                                                                                                                                                                                                               |
| Piping Connections    | Complete package is rated for 600#<br>Qty 10 x 4" Test Lines<br>Qty 2 x 10" Group Lines (main and spare)<br>Vessel: 6" Inlet/Outlet, 4" Liquid Out, 2" Drains, 2" PSV, 2" Vessel Truckout                                                                                                                                                                                                                                   |
| Shipping Dimensions   | 12'3" W x 50' L x 15' H; 80,000lbs                                                                                                                                                                                                                                                                                                                                                                                          |
| Building Notes        | Instrumentation, gaskets, heaters, exhaust fans as per PID are in the crates.<br>Highlights: Jupiter JM4 level transmitter w/ Magentrol Orion Atlas magnetic level,<br>Rosemount PIT's, Rosemount TT's, , 2 x 2 turbine flow meter. Electrical,<br>instrumentation install and tubing, as well as the meter runs are additional cost to<br>you. First class and neutral colored building, Insulated Skid with lifting lugs. |