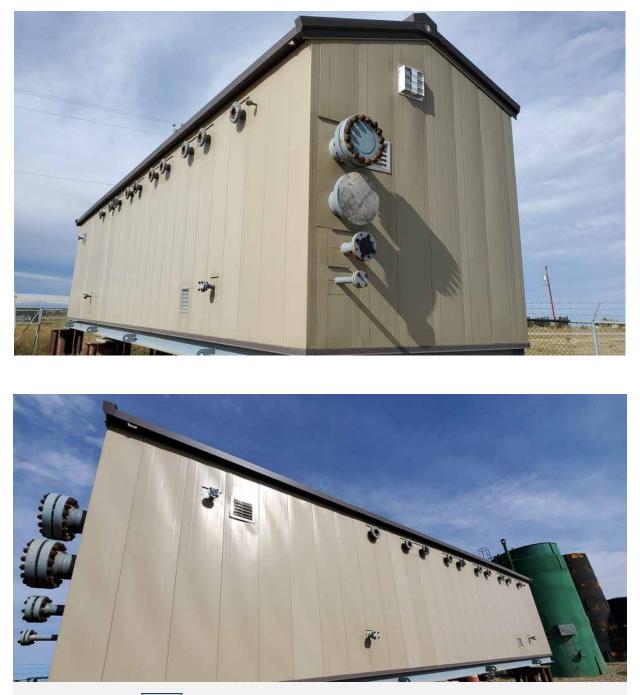

## CJV#1924 **10 Well Header Package c/w 30" x 10' x 1355psi Separator**

FOR IMMEDIATE SALE

Presently sitting 5' off the ground, in Crossfield, amongst the mass of tanks seen from the west side of Hwy 2, is this beauty. A 10 Well header package with a 30" separator: dual 10" group lines; Cameron valves; full sour. It's simple and is a premium build-out. If it fits your application, buy it! Once you know the price, you'll know why I say that. Nexen awarded this job to a PO amount of around \$600,000. After the project was canceled 4 years later, it was purchased from Nexen at a blowout price and is now owned by a wholesaler. Price on this? Well, thanks for asking – a mere 15% of the original PO cost! Or \$95,000. Check out the next few pages to see the details and be sure to grab the drawings off of our website if it's not already attached to this document.

## CJV#1924: 10 Well Header c/w 30" x 10' x 1355psi Separator

| Condition             | New / Never Used                                                                                                                                                                                                                                                                                                                                                                                                            |
|-----------------------|-----------------------------------------------------------------------------------------------------------------------------------------------------------------------------------------------------------------------------------------------------------------------------------------------------------------------------------------------------------------------------------------------------------------------------|
| Manufactured          | Manufactured by Bromley, 2014 – Full "As Built" Drawings & QA                                                                                                                                                                                                                                                                                                                                                               |
| Location              | Calgary, AB                                                                                                                                                                                                                                                                                                                                                                                                                 |
| Registration          | AB/BC                                                                                                                                                                                                                                                                                                                                                                                                                       |
| Status / Availability | Disconnected, Ships Immediately                                                                                                                                                                                                                                                                                                                                                                                             |
| Service               | Sour Service;                                                                                                                                                                                                                                                                                                                                                                                                               |
| Piping Connections    | Complete package is rated for 600#<br>Qty 10 x 4" Test Lines<br>Qty 2 x 10" Group Lines (main and spare)<br>Vessel: 6" Inlet/Outlet, 4" Liquid Out, 2" Drains, 2" PSV, 2" Vessel Truckout                                                                                                                                                                                                                                   |
| Shipping Dimensions   | 12'3" W x 50' L x 15' H; 80,000lbs                                                                                                                                                                                                                                                                                                                                                                                          |
| Building Notes        | Instrumentation, gaskets, heaters, exhaust fans as per PID are in the crates.<br>Highlights: Jupiter JM4 level transmitter w/ Magentrol Orion Atlas magnetic level,<br>Rosemount PIT's, Rosemount TT's, , 2 x 2 turbine flow meter. Electrical,<br>instrumentation install and tubing, as well as the meter runs are additional cost to<br>you. First class and neutral colored building, Insulated Skid with lifting lugs. |