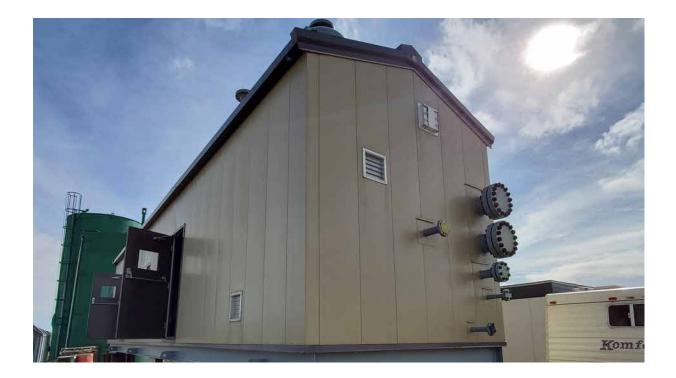

## CJV#1924 **10 Well Header Package c/w 30" x 10' x 1355psi Separator**

FOR IMMEDIATE SALE

Presently sitting 5' off the ground, in Crossfield, amongst the mass of tanks seen from the west side of Hwy 2, is this beauty. A 10 Well header package with a 30" separator: dual 10" group lines; Cameron valves; full sour. It's simple and is a premium build-out. If it fits your application, buy it! Once you know the price, you'll know why I say that. Nexen awarded this job to a PO amount of around \$600,000. After the project was canceled 4 years later, it was purchased from Nexen at a blowout price and is now owned by a wholesaler. Price on this? Well, thanks for asking – a mere 15% of the original PO cost! Or \$95,000. Check out the next few pages to see the details and be sure to grab the drawings off of our website if it's not already attached to this document.

## CJV#1924: 10 Well Header c/w 30" x 10' x 1355psi Separator

| Condition             | New / Never Used                                                                                                                                                                                                                                                                                                                                                                                                            |
|-----------------------|-----------------------------------------------------------------------------------------------------------------------------------------------------------------------------------------------------------------------------------------------------------------------------------------------------------------------------------------------------------------------------------------------------------------------------|
| Manufactured          | Manufactured by Bromley, 2014 – Full "As Built" Drawings & QA                                                                                                                                                                                                                                                                                                                                                               |
| Location              | Calgary, AB                                                                                                                                                                                                                                                                                                                                                                                                                 |
| Registration          | AB/BC                                                                                                                                                                                                                                                                                                                                                                                                                       |
| Status / Availability | Disconnected, Ships Immediately                                                                                                                                                                                                                                                                                                                                                                                             |
| Service               | Sour Service;                                                                                                                                                                                                                                                                                                                                                                                                               |
| Piping Connections    | Complete package is rated for 600#<br>Qty 10 x 4" Test Lines<br>Qty 2 x 10" Group Lines (main and spare)<br>Vessel: 6" Inlet/Outlet, 4" Liquid Out, 2" Drains, 2" PSV, 2" Vessel Truckout                                                                                                                                                                                                                                   |
| Shipping Dimensions   | 12'3" W x 50' L x 15' H; 80,000lbs                                                                                                                                                                                                                                                                                                                                                                                          |
| Building Notes        | Instrumentation, gaskets, heaters, exhaust fans as per PID are in the crates.<br>Highlights: Jupiter JM4 level transmitter w/ Magentrol Orion Atlas magnetic level,<br>Rosemount PIT's, Rosemount TT's, , 2 x 2 turbine flow meter. Electrical,<br>instrumentation install and tubing, as well as the meter runs are additional cost to<br>you. First class and neutral colored building, Insulated Skid with lifting lugs. |