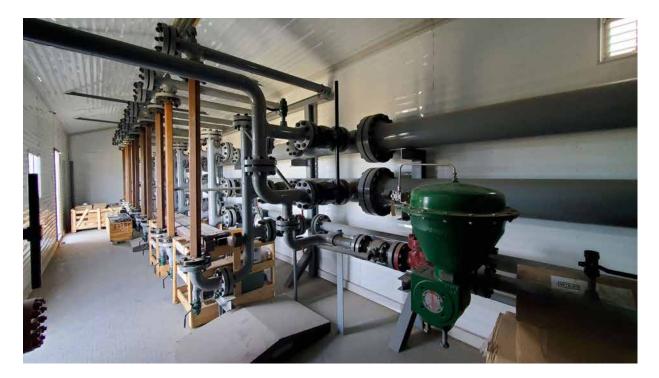

## CJV#1924 **10 Well Header Package c/w 30" x 10' x 1355psi Separator**

FOR IMMEDIATE SALE

Presently sitting 5' off the ground, in Crossfield, amongst the mass of tanks seen from the west side of Hwy 2, is this beauty. A 10 Well header package with a 30" separator: dual 10" group lines; Cameron valves; full sour. It's simple and is a premium build-out. If it fits your application, buy it! Once you know the price, you'll know why I say that. Nexen awarded this job to a PO amount of around \$600,000. After the project was canceled 4 years later, it was purchased from Nexen at a blowout price and is now owned by a wholesaler. Price on this? Well, thanks for asking – a mere 15% of the original PO cost! Or \$95,000. Check out the next few pages to see the details and be sure to grab the drawings off of our website if it's not already attached to this document.

## CJV#1924: 10 Well Header c/w 30" x 10' x 1355psi Separator

| Condition             | New / Never Used                                                                                                                                                                                                                                                                                                                                                                                                            |
|-----------------------|-----------------------------------------------------------------------------------------------------------------------------------------------------------------------------------------------------------------------------------------------------------------------------------------------------------------------------------------------------------------------------------------------------------------------------|
| Manufactured          | Manufactured by Bromley, 2014 – Full "As Built" Drawings & QA                                                                                                                                                                                                                                                                                                                                                               |
| Location              | Calgary, AB                                                                                                                                                                                                                                                                                                                                                                                                                 |
| Registration          | AB/BC                                                                                                                                                                                                                                                                                                                                                                                                                       |
| Status / Availability | Disconnected, Ships Immediately                                                                                                                                                                                                                                                                                                                                                                                             |
| Service               | Sour Service;                                                                                                                                                                                                                                                                                                                                                                                                               |
| Piping Connections    | Complete package is rated for 600#<br>Qty 10 x 4" Test Lines<br>Qty 2 x 10" Group Lines (main and spare)<br>Vessel: 6" Inlet/Outlet, 4" Liquid Out, 2" Drains, 2" PSV, 2" Vessel Truckout                                                                                                                                                                                                                                   |
| Shipping Dimensions   | 12'3" W x 50' L x 15' H; 80,000lbs                                                                                                                                                                                                                                                                                                                                                                                          |
| Building Notes        | Instrumentation, gaskets, heaters, exhaust fans as per PID are in the crates.<br>Highlights: Jupiter JM4 level transmitter w/ Magentrol Orion Atlas magnetic level,<br>Rosemount PIT's, Rosemount TT's, , 2 x 2 turbine flow meter. Electrical,<br>instrumentation install and tubing, as well as the meter runs are additional cost to<br>you. First class and neutral colored building, Insulated Skid with lifting lugs. |