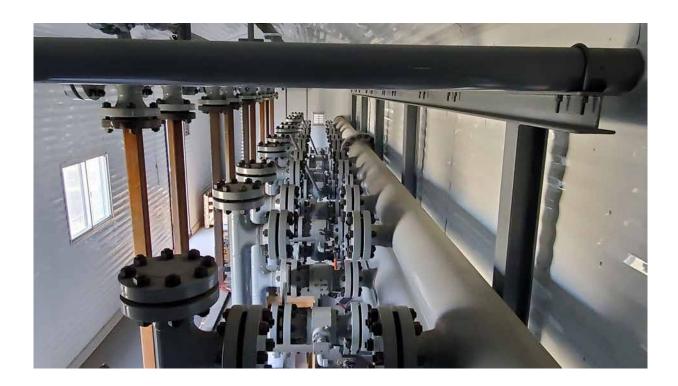

## CJV#1924 **10 Well Header Package c/w 30" x 10' x 1355psi Separator**

FOR IMMEDIATE SALE

Presently sitting 5' off the ground, in Crossfield, amongst the mass of tanks seen from the west side of Hwy 2, is this beauty. A 10 Well header package with a 30" separator: dual 10" group lines; Cameron valves; full sour. It's simple and is a premium build-out. If it fits your application, buy it! Once you know the price, you'll know why I say that. Nexen awarded this job to a PO amount of around \$600,000. After the project was canceled 4 years later, it was purchased from Nexen at a blowout price and is now owned by a wholesaler. Price on this? Well, thanks for asking – a mere 15% of the original PO cost! Or \$95,000. Check out the next few pages to see the details and be sure to grab the drawings off of our website if it's not already attached to this document.

## CJV#1924: 10 Well Header c/w 30" x 10' x 1355psi Separator

| Condition             | New / Never Used                                                                                                                                                                                                                                                                                                                                                                                                            |
|-----------------------|-----------------------------------------------------------------------------------------------------------------------------------------------------------------------------------------------------------------------------------------------------------------------------------------------------------------------------------------------------------------------------------------------------------------------------|
| Manufactured          | Manufactured by Bromley, 2014 – Full "As Built" Drawings & QA                                                                                                                                                                                                                                                                                                                                                               |
| Location              | Calgary, AB                                                                                                                                                                                                                                                                                                                                                                                                                 |
| Registration          | AB/BC                                                                                                                                                                                                                                                                                                                                                                                                                       |
| Status / Availability | Disconnected, Ships Immediately                                                                                                                                                                                                                                                                                                                                                                                             |
| Service               | Sour Service;                                                                                                                                                                                                                                                                                                                                                                                                               |
| Piping Connections    | Complete package is rated for 600#<br>Qty 10 x 4" Test Lines<br>Qty 2 x 10" Group Lines (main and spare)<br>Vessel: 6" Inlet/Outlet, 4" Liquid Out, 2" Drains, 2" PSV, 2" Vessel Truckout                                                                                                                                                                                                                                   |
| Shipping Dimensions   | 12'3" W x 50' L x 15' H; 80,000lbs                                                                                                                                                                                                                                                                                                                                                                                          |
| Building Notes        | Instrumentation, gaskets, heaters, exhaust fans as per PID are in the crates.<br>Highlights: Jupiter JM4 level transmitter w/ Magentrol Orion Atlas magnetic level,<br>Rosemount PIT's, Rosemount TT's, , 2 x 2 turbine flow meter. Electrical,<br>instrumentation install and tubing, as well as the meter runs are additional cost to<br>you. First class and neutral colored building, Insulated Skid with lifting lugs. |