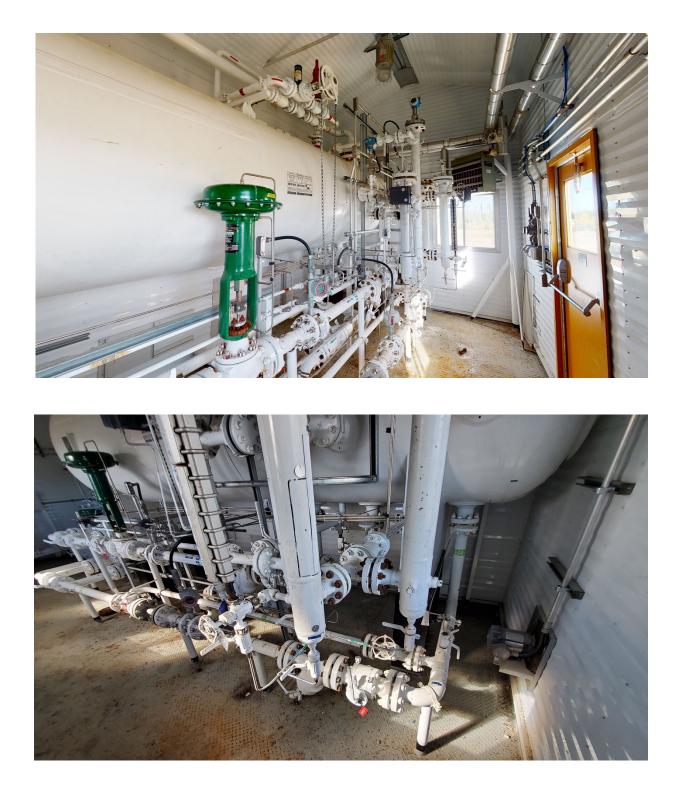

## CJV#1911 Sour 48" ID x 15', 1435psi 3 Phase Separator

| Condition                | Field ready &/or minor repair                                                                                                                                                                        |  |  |
|--------------------------|------------------------------------------------------------------------------------------------------------------------------------------------------------------------------------------------------|--|--|
| Manufactured             | Petrofield Industries 2005                                                                                                                                                                           |  |  |
| Location                 | West Central, Alberta                                                                                                                                                                                |  |  |
| Registration             | AB/BC/SK                                                                                                                                                                                             |  |  |
| Status                   | Connected (cleaned-out)                                                                                                                                                                              |  |  |
| Availability             | Immediate: Allow 2 weeks for disconnection                                                                                                                                                           |  |  |
| Service                  | Sour, dressed 3 phase                                                                                                                                                                                |  |  |
| Connections              | 8" Inlet/outlet, 3" water/HC/drain/spares, and 16 2" nozzles. 18" manway.                                                                                                                            |  |  |
| Building & Dimensions    | 32' x 12' Building/skid. 13'6" SW with lights & door hoods removed. 17' SH.                                                                                                                          |  |  |
| Instruments / Electrical | 3" Turbine flow meters, level transmitters, temperature transmitters, ESD buttons, interior/exterior lights, LEL, H2S, exhaust fans and fire detection, wired to junction boxes mounted on end wall. |  |  |