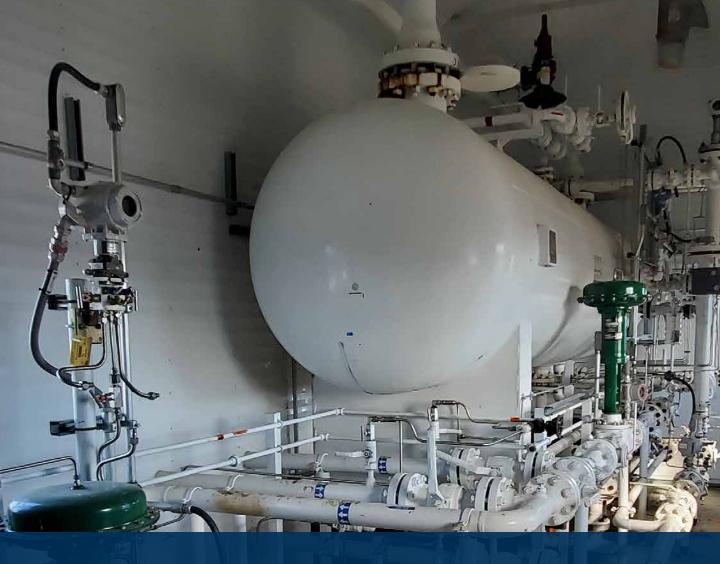

## CJV#1911 48" ID x 15' 1435psi Sour 3 Phase Separator

FOR IMMEDIATE SALE

## CJV#1911 Sour 48" ID x 15', 1435psi 3 Phase Separator

| Condition                | Field ready &/or minor repair                                                                                                                                                                        |  |  |
|--------------------------|------------------------------------------------------------------------------------------------------------------------------------------------------------------------------------------------------|--|--|
| Manufactured             | Petrofield Industries 2005                                                                                                                                                                           |  |  |
| Location                 | West Central, Alberta                                                                                                                                                                                |  |  |
| Registration             | AB/BC/SK                                                                                                                                                                                             |  |  |
| Status                   | Connected (cleaned-out)                                                                                                                                                                              |  |  |
| Availability             | Immediate: Allow 2 weeks for disconnection                                                                                                                                                           |  |  |
| Service                  | Sour, dressed 3 phase                                                                                                                                                                                |  |  |
| Connections              | 8" Inlet/outlet, 3" water/HC/drain/spares, and 16 2" nozzles. 18" manway.                                                                                                                            |  |  |
| Building & Dimensions    | 32' x 12' Building/skid. 13'6" SW with lights & door hoods removed. 17' SH.                                                                                                                          |  |  |
| Instruments / Electrical | 3" Turbine flow meters, level transmitters, temperature transmitters, ESD buttons, interior/exterior lights, LEL, H2S, exhaust fans and fire detection, wired to junction boxes mounted on end wall. |  |  |