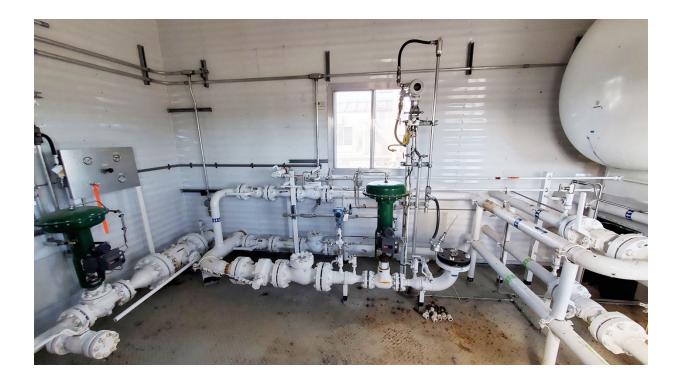

## CJV#1911 Sour 48" ID x 15', 1435psi 3 Phase Separator

| Condition                | Field ready &/or minor repair                                                                                                                                                                        |  |  |
|--------------------------|------------------------------------------------------------------------------------------------------------------------------------------------------------------------------------------------------|--|--|
| Manufactured             | Petrofield Industries 2005                                                                                                                                                                           |  |  |
| Location                 | West Central, Alberta                                                                                                                                                                                |  |  |
| Registration             | AB/BC/SK                                                                                                                                                                                             |  |  |
| Status                   | Connected (cleaned-out)                                                                                                                                                                              |  |  |
| Availability             | Immediate: Allow 2 weeks for disconnection                                                                                                                                                           |  |  |
| Service                  | Sour, dressed 3 phase                                                                                                                                                                                |  |  |
| Connections              | 8" Inlet/outlet, 3" water/HC/drain/spares, and 16 2" nozzles. 18" manway.                                                                                                                            |  |  |
| Building & Dimensions    | 32' x 12' Building/skid. 13'6" SW with lights & door hoods removed. 17' SH.                                                                                                                          |  |  |
| Instruments / Electrical | 3" Turbine flow meters, level transmitters, temperature transmitters, ESD buttons, interior/exterior lights, LEL, H2S, exhaust fans and fire detection, wired to junction boxes mounted on end wall. |  |  |