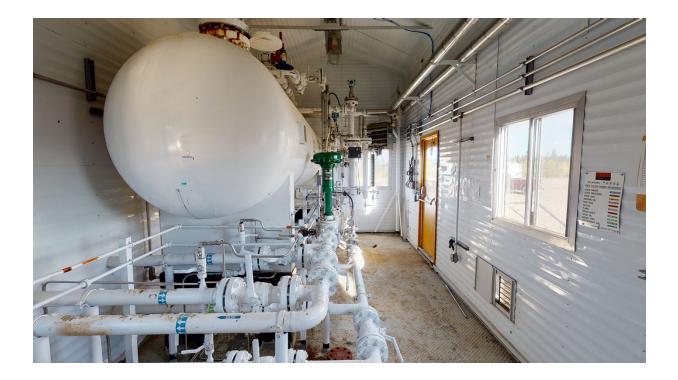

## CJV#1911 48" ID x 15' 1435psi Sour 3 Phase Separator

FOR IMMEDIATE SALE

## CJV#1911 Sour 48" ID x 15', 1435psi 3 Phase Separator

| Condition                | Field ready &/or minor repair                                                                                                                                                                        |  |  |
|--------------------------|------------------------------------------------------------------------------------------------------------------------------------------------------------------------------------------------------|--|--|
| Manufactured             | Petrofield Industries 2005                                                                                                                                                                           |  |  |
| Location                 | West Central, Alberta                                                                                                                                                                                |  |  |
| Registration             | AB/BC/SK                                                                                                                                                                                             |  |  |
| Status                   | Connected (cleaned-out)                                                                                                                                                                              |  |  |
| Availability             | Immediate: Allow 2 weeks for disconnection                                                                                                                                                           |  |  |
| Service                  | Sour, dressed 3 phase                                                                                                                                                                                |  |  |
| Connections              | 8" Inlet/outlet, 3" water/HC/drain/spares, and 16 2" nozzles. 18" manway.                                                                                                                            |  |  |
| Building & Dimensions    | 32' x 12' Building/skid. 13'6" SW with lights & door hoods removed. 17' SH.                                                                                                                          |  |  |
| Instruments / Electrical | 3" Turbine flow meters, level transmitters, temperature transmitters, ESD buttons, interior/exterior lights, LEL, H2S, exhaust fans and fire detection, wired to junction boxes mounted on end wall. |  |  |