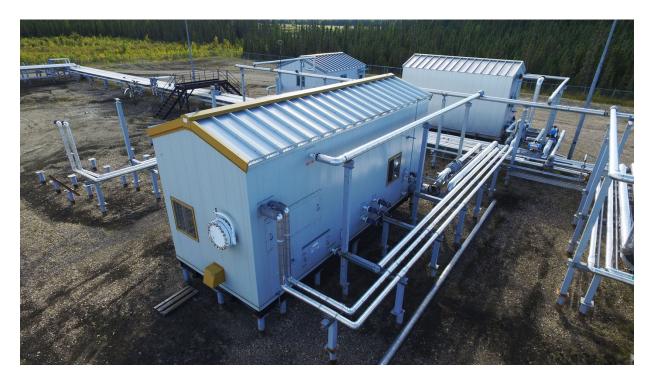

## CJV#1911 48" ID x 15' 1435psi Sour 3 Phase Separator

FOR IMMEDIATE SALE

## CJV#1911 Sour 48" ID x 15', 1435psi 3 Phase Separator

| Condition                | Field ready &/or minor repair                                                                                                                                                                        |  |  |
|--------------------------|------------------------------------------------------------------------------------------------------------------------------------------------------------------------------------------------------|--|--|
| Manufactured             | Petrofield Industries 2005                                                                                                                                                                           |  |  |
| Location                 | West Central, Alberta                                                                                                                                                                                |  |  |
| Registration             | AB/BC/SK                                                                                                                                                                                             |  |  |
| Status                   | Connected (cleaned-out)                                                                                                                                                                              |  |  |
| Availability             | Immediate: Allow 2 weeks for disconnection                                                                                                                                                           |  |  |
| Service                  | Sour, dressed 3 phase                                                                                                                                                                                |  |  |
| Connections              | 8" Inlet/outlet, 3" water/HC/drain/spares, and 16 2" nozzles. 18" manway.                                                                                                                            |  |  |
| Building & Dimensions    | 32' x 12' Building/skid. 13'6" SW with lights & door hoods removed. 17' SH.                                                                                                                          |  |  |
| Instruments / Electrical | 3" Turbine flow meters, level transmitters, temperature transmitters, ESD buttons, interior/exterior lights, LEL, H2S, exhaust fans and fire detection, wired to junction boxes mounted on end wall. |  |  |