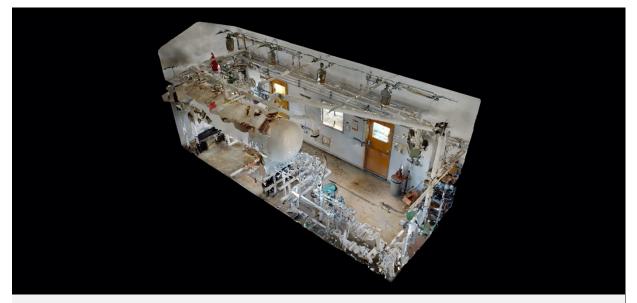

Take a 3D walkthrough at <a href="https://bit.ly/3c4bqxk">https://bit.ly/3c4bqxk</a>

| , | t | HT 612115 . 03-                                               |  |
|---|---|---------------------------------------------------------------|--|
|   |   |                                                               |  |
|   |   |                                                               |  |
|   |   | CERTIFIED BY<br>PETRO FIELD<br>INDUSTRIES INC.                |  |
|   |   | MAWP <u>1435</u> PSI @ <u>130</u> °F<br>kPa @ °C              |  |
|   |   | MDMT-20 °F @1435PSI                                           |  |
|   |   | RT-1 CRN 12554.213                                            |  |
|   |   | Serial No.25-7.25 Year Built 2005                             |  |
|   |   | 6539039                                                       |  |
|   |   | SHELL MATERIAL: THK 2.00 inmm<br>HEAD MATERIAL: THK10376 inmm |  |
|   |   | CORROSION ALLOWANCE: THK.2123 in. mm                          |  |
|   |   |                                                               |  |