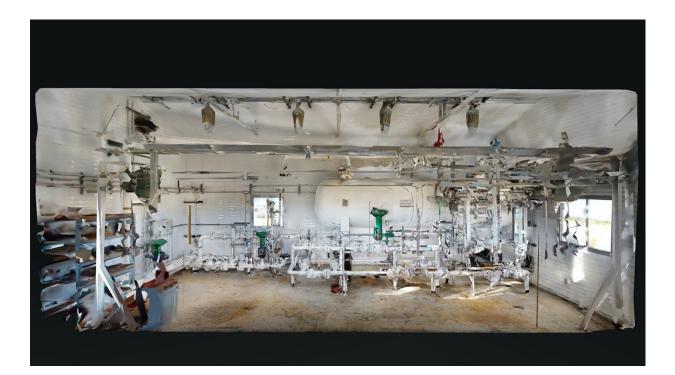

Take a 3D walkthrough at <a href="https://bit.ly/3c4bqxk">https://bit.ly/3c4bqxk</a>

| , | t | HT 612115 . 03-                                               |  |
|---|---|---------------------------------------------------------------|--|
|   |   |                                                               |  |
|   |   |                                                               |  |
|   |   | CERTIFIED BY<br>PETRO FIELD<br>INDUSTRIES INC.                |  |
|   |   | MAWP <u>1435</u> PSI @ <u>130</u> °F<br>kPa @ °C              |  |
|   |   | MDMT-20 °F @1435PSI                                           |  |
|   |   | RT-1 CRN 12554.213                                            |  |
|   |   | Serial No.25-7.25 Year Built 2005                             |  |
|   |   | 6539039                                                       |  |
|   |   | SHELL MATERIAL: THK 2.00 inmm<br>HEAD MATERIAL: THK10376 inmm |  |
|   |   | CORROSION ALLOWANCE: THK.2123 in. mm                          |  |
|   |   |                                                               |  |

## crusader

Take a 3D walkthrough at <u>https://bit.ly/3c4bqxk</u>