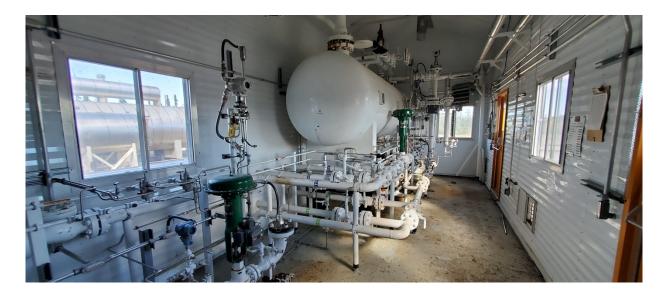

## CJV#1911 48" ID x 15' 1435psi Sour 3 Phase Separator

FOR IMMEDIATE SALE

## CJV#1911 Sour 48" ID x 15', 1435psi 3 Phase Separator

| Condition                | Field ready &/or minor repair                                                                                                                                                                        |  |  |
|--------------------------|------------------------------------------------------------------------------------------------------------------------------------------------------------------------------------------------------|--|--|
| Manufactured             | Petrofield Industries 2005                                                                                                                                                                           |  |  |
| Location                 | West Central, Alberta                                                                                                                                                                                |  |  |
| Registration             | AB/BC/SK                                                                                                                                                                                             |  |  |
| Status                   | Connected (cleaned-out)                                                                                                                                                                              |  |  |
| Availability             | Immediate: Allow 2 weeks for disconnection                                                                                                                                                           |  |  |
| Service                  | Sour, dressed 3 phase                                                                                                                                                                                |  |  |
| Connections              | 8" Inlet/outlet, 3" water/HC/drain/spares, and 16 2" nozzles. 18" manway.                                                                                                                            |  |  |
| Building & Dimensions    | 32' x 12' Building/skid. 13'6" SW with lights & door hoods removed. 17' SH.                                                                                                                          |  |  |
| Instruments / Electrical | 3" Turbine flow meters, level transmitters, temperature transmitters, ESD buttons, interior/exterior lights, LEL, H2S, exhaust fans and fire detection, wired to junction boxes mounted on end wall. |  |  |