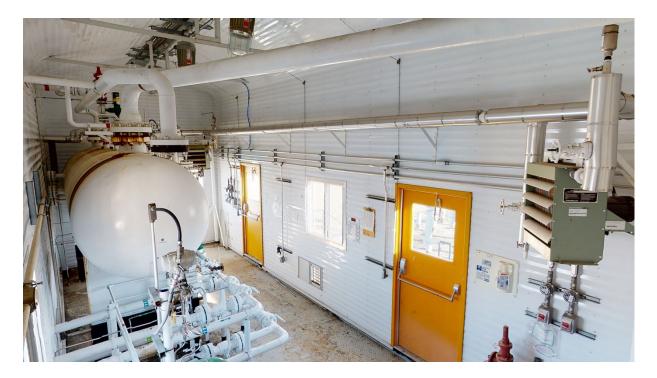

## CJV#1911 48" ID x 15' 1435psi Sour 3 Phase Separator

FOR IMMEDIATE SALE

## CJV#1911 Sour 48" ID x 15', 1435psi 3 Phase Separator

| Condition                | Field ready &/or minor repair                                                                                                                                                                        |  |  |
|--------------------------|------------------------------------------------------------------------------------------------------------------------------------------------------------------------------------------------------|--|--|
| Manufactured             | Petrofield Industries 2005                                                                                                                                                                           |  |  |
| Location                 | West Central, Alberta                                                                                                                                                                                |  |  |
| Registration             | AB/BC/SK                                                                                                                                                                                             |  |  |
| Status                   | Connected (cleaned-out)                                                                                                                                                                              |  |  |
| Availability             | Immediate: Allow 2 weeks for disconnection                                                                                                                                                           |  |  |
| Service                  | Sour, dressed 3 phase                                                                                                                                                                                |  |  |
| Connections              | 8" Inlet/outlet, 3" water/HC/drain/spares, and 16 2" nozzles. 18" manway.                                                                                                                            |  |  |
| Building & Dimensions    | 32' x 12' Building/skid. 13'6" SW with lights & door hoods removed. 17' SH.                                                                                                                          |  |  |
| Instruments / Electrical | 3" Turbine flow meters, level transmitters, temperature transmitters, ESD buttons, interior/exterior lights, LEL, H2S, exhaust fans and fire detection, wired to junction boxes mounted on end wall. |  |  |