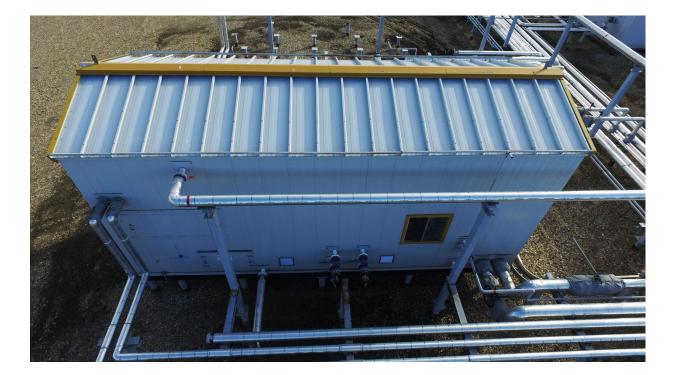

## CJV#1911 48" ID x 15' 1435psi Sour 3 Phase Separator

FOR IMMEDIATE SALE

## CJV#1911 Sour 48" ID x 15', 1435psi 3 Phase Separator

| Condition                | Field ready &/or minor repair                                                                                                                                                                        |  |  |
|--------------------------|------------------------------------------------------------------------------------------------------------------------------------------------------------------------------------------------------|--|--|
| Manufactured             | Petrofield Industries 2005                                                                                                                                                                           |  |  |
| Location                 | West Central, Alberta                                                                                                                                                                                |  |  |
| Registration             | AB/BC/SK                                                                                                                                                                                             |  |  |
| Status                   | Connected (cleaned-out)                                                                                                                                                                              |  |  |
| Availability             | Immediate: Allow 2 weeks for disconnection                                                                                                                                                           |  |  |
| Service                  | Sour, dressed 3 phase                                                                                                                                                                                |  |  |
| Connections              | 8" Inlet/outlet, 3" water/HC/drain/spares, and 16 2" nozzles. 18" manway.                                                                                                                            |  |  |
| Building & Dimensions    | 32' x 12' Building/skid. 13'6" SW with lights & door hoods removed. 17' SH.                                                                                                                          |  |  |
| Instruments / Electrical | 3" Turbine flow meters, level transmitters, temperature transmitters, ESD buttons, interior/exterior lights, LEL, H2S, exhaust fans and fire detection, wired to junction boxes mounted on end wall. |  |  |