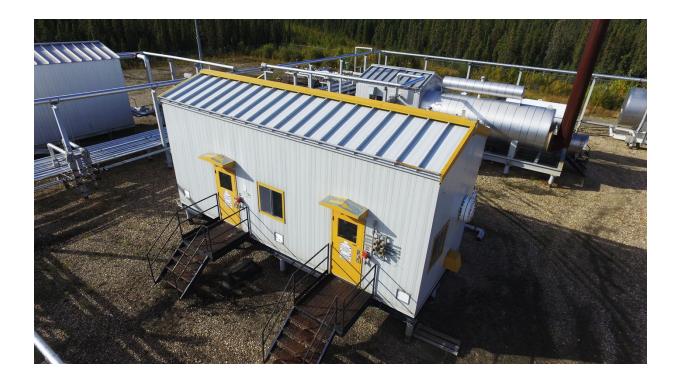

## CJV#1911 Sour 48" ID x 15', 1435psi 3 Phase Separator

| Condition                | Field ready &/or minor repair                                                                                                                                                                        |  |  |
|--------------------------|------------------------------------------------------------------------------------------------------------------------------------------------------------------------------------------------------|--|--|
| Manufactured             | Petrofield Industries 2005                                                                                                                                                                           |  |  |
| Location                 | West Central, Alberta                                                                                                                                                                                |  |  |
| Registration             | AB/BC/SK                                                                                                                                                                                             |  |  |
| Status                   | Connected (cleaned-out)                                                                                                                                                                              |  |  |
| Availability             | Immediate: Allow 2 weeks for disconnection                                                                                                                                                           |  |  |
| Service                  | Sour, dressed 3 phase                                                                                                                                                                                |  |  |
| Connections              | 8" Inlet/outlet, 3" water/HC/drain/spares, and 16 2" nozzles. 18" manway.                                                                                                                            |  |  |
| Building & Dimensions    | 32' x 12' Building/skid. 13'6" SW with lights & door hoods removed. 17' SH.                                                                                                                          |  |  |
| Instruments / Electrical | 3" Turbine flow meters, level transmitters, temperature transmitters, ESD buttons, interior/exterior lights, LEL, H2S, exhaust fans and fire detection, wired to junction boxes mounted on end wall. |  |  |