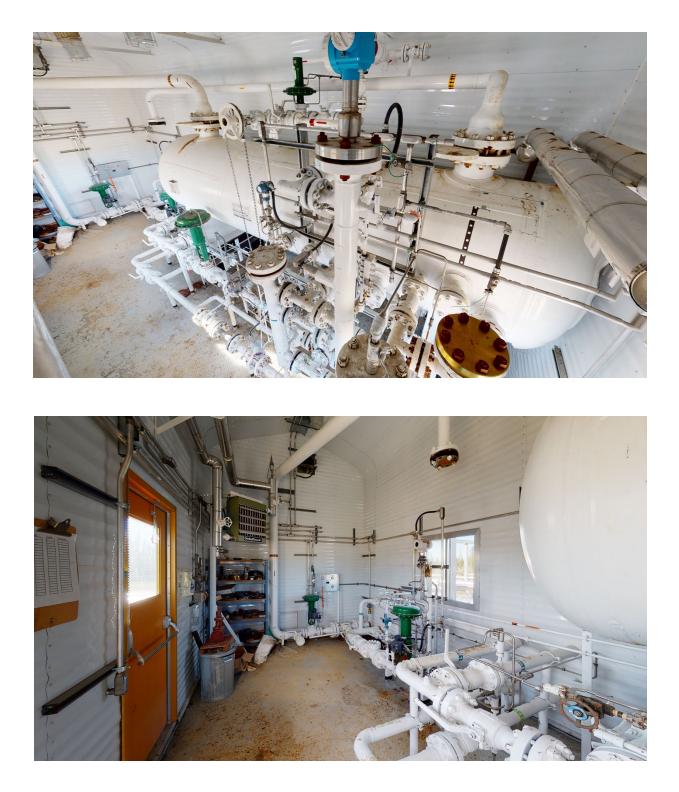

## CJV#1911 Sour 48" ID x 15', 1435psi 3 Phase Separator

| Condition                | Field ready &/or minor repair                                                                                                                                                                        |  |  |
|--------------------------|------------------------------------------------------------------------------------------------------------------------------------------------------------------------------------------------------|--|--|
| Manufactured             | Petrofield Industries 2005                                                                                                                                                                           |  |  |
| Location                 | West Central, Alberta                                                                                                                                                                                |  |  |
| Registration             | AB/BC/SK                                                                                                                                                                                             |  |  |
| Status                   | Connected (cleaned-out)                                                                                                                                                                              |  |  |
| Availability             | Immediate: Allow 2 weeks for disconnection                                                                                                                                                           |  |  |
| Service                  | Sour, dressed 3 phase                                                                                                                                                                                |  |  |
| Connections              | 8" Inlet/outlet, 3" water/HC/drain/spares, and 16 2" nozzles. 18" manway.                                                                                                                            |  |  |
| Building & Dimensions    | 32' x 12' Building/skid. 13'6" SW with lights & door hoods removed. 17' SH.                                                                                                                          |  |  |
| Instruments / Electrical | 3" Turbine flow meters, level transmitters, temperature transmitters, ESD buttons, interior/exterior lights, LEL, H2S, exhaust fans and fire detection, wired to junction boxes mounted on end wall. |  |  |