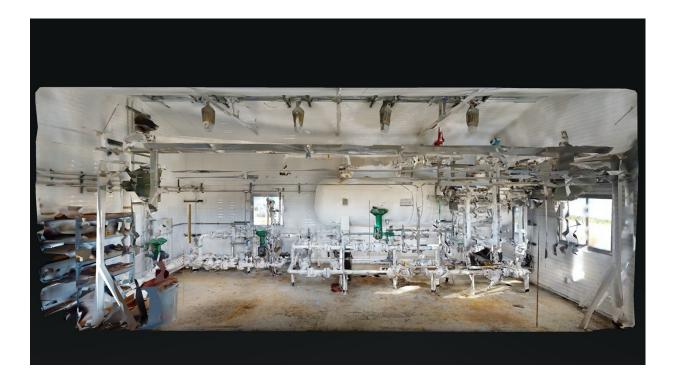

Take a 3D walkthrough at <u>https://bit.ly/3c4bqxk</u>

|   | HT 612115                                                     |  |
|---|---------------------------------------------------------------|--|
|   |                                                               |  |
|   | O C                                                           |  |
|   | CERTIFIED BY<br>PETRO FIELD<br>INDUSTRIES INC.                |  |
|   | MAWP 1435PSI @ 130 •F                                         |  |
|   | kPa@°C<br>MDMT <u>− 2 @</u> °F @ <u>1435</u> PSI              |  |
|   | HT<br>RT-1 CBN T2554.213 KPa                                  |  |
|   | Serial No.05-7.95 Year Built 2005                             |  |
|   | 6539039                                                       |  |
| • | SHELL MATERIAL: THK 2.00 inmm<br>HEAD MATERIAL: THK10375 inmm |  |
|   | CORROSION ALLOWANCE: THK 0.12 5 inmm                          |  |

Take a 3D walkthrough at <u>https://bit.ly/3c4bqxk</u>