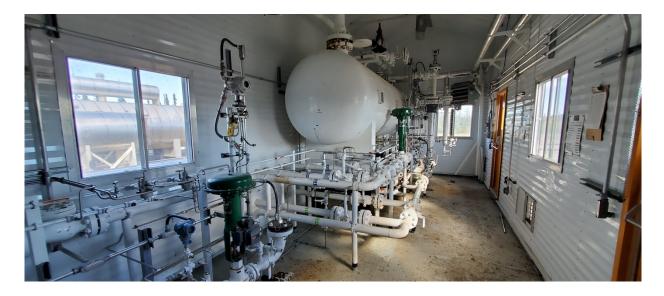

Take a 3D walkthrough at <u>https://bit.ly/3c4bqxk</u>

|   | HT 612115                                                     |  |
|---|---------------------------------------------------------------|--|
|   |                                                               |  |
|   | O C                                                           |  |
|   | CERTIFIED BY<br>PETRO FIELD<br>INDUSTRIES INC.                |  |
|   | MAWP 1435PSI @ 130 •F                                         |  |
|   | kPa@°C<br>MDMT <u>− 2 @</u> °F @ <u>1435</u> PSI              |  |
|   | HT<br>RT-1 CBN T2554.213 KPa                                  |  |
|   | Serial No.05-7.95 Year Built 2005                             |  |
|   | 6539039                                                       |  |
| • | SHELL MATERIAL: THK 2.00 inmm<br>HEAD MATERIAL: THK10375 inmm |  |
|   | CORROSION ALLOWANCE: THK 0.12 5 inmm                          |  |

Take a 3D walkthrough at <u>https://bit.ly/3c4bqxk</u>