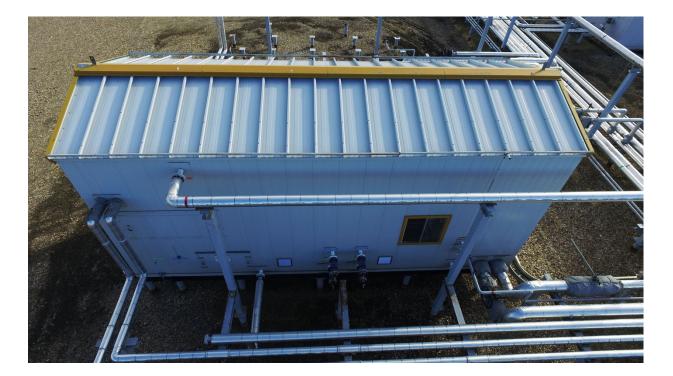

## #1911 **48" ID x 15' 1435psi Sour 3 Phase Separator**

FOR IMMEDIATE SALE

## 15 Years old, only 1 year of action.

Part of an oil battery in West Central AB, this was installed and ran for a little over a year before permanent shutdown. The operator who took us to this site didn't even know this was on their site, as he had never been there in his time! The piping on this will likely need to be configured a bit differently for your application. They were using this as a test separator, so although it is dressed 3 phase (c/w level transmitters, flow meters, prover taps etc.), it recombines all liquids back into the gas leg prior to leaving the building. You may need a new meter run and possibly new heaters (if you don't use heat medium), but everything else is exactly what you'd expect from a "properly cleaned-out and 1 year of use" separator. Interim inspection and clean-out documents are available. Price and delivery quotations for any or all modifications are also available upon request.

## #1911 Sour 48" ID x 15', 1435psi 3 Phase Separator

| Condition                | Field ready &/or minor repair                                                                                                                                                                        |  |
|--------------------------|------------------------------------------------------------------------------------------------------------------------------------------------------------------------------------------------------|--|
| Manufactured             | Petrofield Industries 2005                                                                                                                                                                           |  |
| Location                 | West Central, Alberta                                                                                                                                                                                |  |
| Registration             | AB/BC/SK                                                                                                                                                                                             |  |
| Status                   | Connected (cleaned-out)                                                                                                                                                                              |  |
| Availability             | Immediate: Allow 2 weeks for disconnection                                                                                                                                                           |  |
| Service                  | Sour, dressed 3 phase                                                                                                                                                                                |  |
| Connections              | 8" Inlet/outlet, 3" water/HC/drain/spares, and 16 2" nozzles. 18" manway.                                                                                                                            |  |
| Building & Dimensions    | 32' x 12' Building/skid. 13'6" SW with lights & door hoods removed. 17' SH.                                                                                                                          |  |
| Instruments / Electrical | 3" Turbine flow meters, level transmitters, temperature transmitters, ESD buttons, interior/exterior lights, LEL, H2S, exhaust fans and fire detection, wired to junction boxes mounted on end wall. |  |