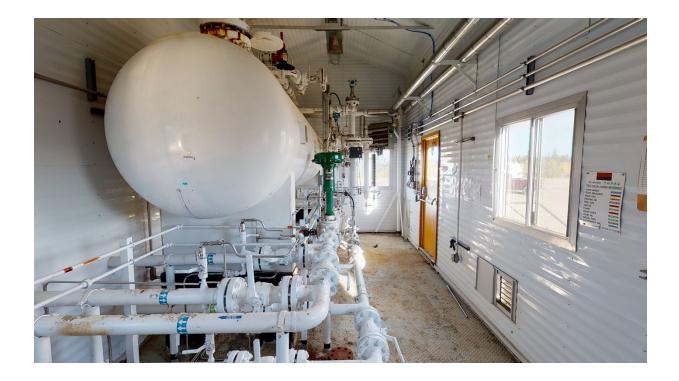

Take a 3D walkthrough at <u>https://bit.ly/3c4bqxk</u>

|   | HT 612115                                                     |  |
|---|---------------------------------------------------------------|--|
|   |                                                               |  |
|   | O C                                                           |  |
|   | CERTIFIED BY<br>PETRO FIELD<br>INDUSTRIES INC.                |  |
|   | MAWP 1435PSI @ 130 •F                                         |  |
|   | kPa@°C<br>MDMT <u>− 2 @</u> °F @ <u>1435</u> PSI              |  |
|   | HT<br>RT-1 CBN T2554.213 KPa                                  |  |
|   | Serial No.05-7.95 Year Built 2005                             |  |
|   | 6539039                                                       |  |
| • | SHELL MATERIAL: THK 2.00 inmm<br>HEAD MATERIAL: THK10375 inmm |  |
|   | CORROSION ALLOWANCE: THK 0.12 5 inmm                          |  |

Take a 3D walkthrough at <u>https://bit.ly/3c4bqxk</u>