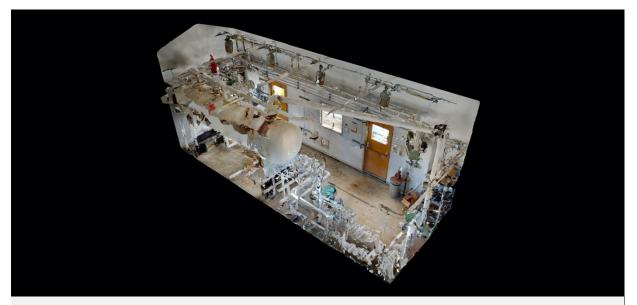

Take a 3D walkthrough at <u>https://bit.ly/3c4bqxk</u>

|   | HT 612115                                                     |  |
|---|---------------------------------------------------------------|--|
|   |                                                               |  |
|   | O C                                                           |  |
|   | CERTIFIED BY<br>PETRO FIELD<br>INDUSTRIES INC.                |  |
|   | MAWP 1435PSI @ 130 •F                                         |  |
|   | kPa@°C<br>MDMT <u>− 2 @</u> °F @ <u>1435</u> PSI              |  |
|   | HT<br>RT-1 CBN T2554.213 KPa                                  |  |
|   | Serial No.05-7.95 Year Built 2005                             |  |
|   | 6539039                                                       |  |
| • | SHELL MATERIAL: THK 2.00 inmm<br>HEAD MATERIAL: THK10375 inmm |  |
|   | CORROSION ALLOWANCE: THK 0.12 5 inmm                          |  |

Take a 3D walkthrough at <u>https://bit.ly/3c4bqxk</u>