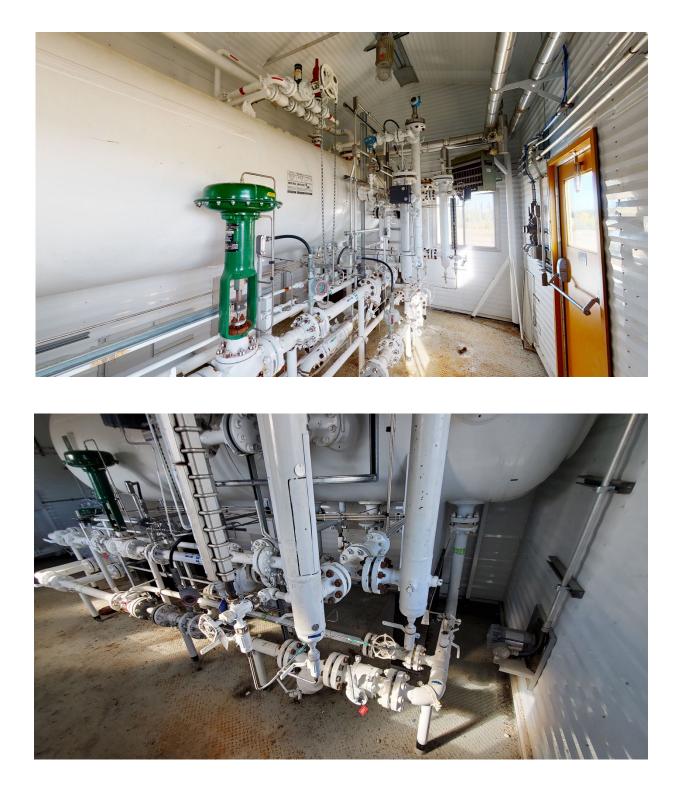

## 15 Years old, only 1 year of action.

Part of an oil battery in West Central AB, this was installed and ran for a little over a year before permanent shutdown. The operator who took us to this site didn't even know this was on their site, as he had never been there in his time! The piping on this will likely need to be configured a bit differently for your application. They were using this as a test separator, so although it is dressed 3 phase (c/w level transmitters, flow meters, prover taps etc.), it recombines all liquids back into the gas leg prior to leaving the building. You may need a new meter run and possibly new heaters (if you don't use heat medium), but everything else is exactly what you'd expect from a "properly cleaned-out and 1 year of use" separator. Interim inspection and clean-out documents are available. Price and delivery quotations for any or all modifications are also available upon request.

## #1911 Sour 48" ID x 15', 1435psi 3 Phase Separator

| Condition                | Field ready &/or minor repair                                                                                                                                                                        |  |
|--------------------------|------------------------------------------------------------------------------------------------------------------------------------------------------------------------------------------------------|--|
| Manufactured             | Petrofield Industries 2005                                                                                                                                                                           |  |
| Location                 | West Central, Alberta                                                                                                                                                                                |  |
| Registration             | AB/BC/SK                                                                                                                                                                                             |  |
| Status                   | Connected (cleaned-out)                                                                                                                                                                              |  |
| Availability             | Immediate: Allow 2 weeks for disconnection                                                                                                                                                           |  |
| Service                  | Sour, dressed 3 phase                                                                                                                                                                                |  |
| Connections              | 8" Inlet/outlet, 3" water/HC/drain/spares, and 16 2" nozzles. 18" manway.                                                                                                                            |  |
| Building & Dimensions    | 32' x 12' Building/skid. 13'6" SW with lights & door hoods removed. 17' SH.                                                                                                                          |  |
| Instruments / Electrical | 3" Turbine flow meters, level transmitters, temperature transmitters, ESD buttons, interior/exterior lights, LEL, H2S, exhaust fans and fire detection, wired to junction boxes mounted on end wall. |  |