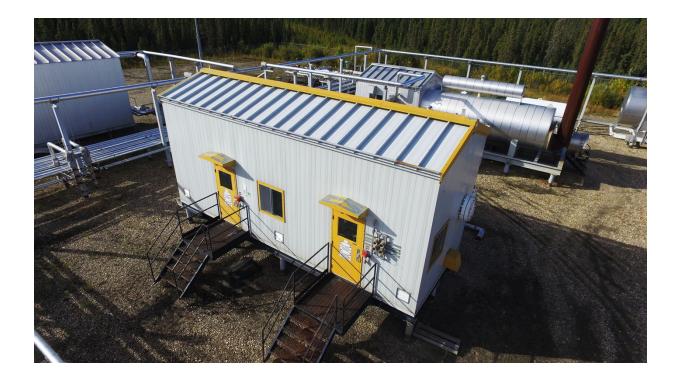

## #1911 **48" ID x 15' 1435psi Sour 3 Phase Separator**

FOR IMMEDIATE SALE

## #1911 Sour 48" ID x 15', 1435psi 3 Phase Separator

| Condition                | Field ready &/or minor repair                                                                                                                                                                        |  |
|--------------------------|------------------------------------------------------------------------------------------------------------------------------------------------------------------------------------------------------|--|
| Manufactured             | Petrofield Industries 2005                                                                                                                                                                           |  |
| Location                 | West Central, Alberta                                                                                                                                                                                |  |
| Registration             | AB/BC/SK                                                                                                                                                                                             |  |
| Status                   | Connected (cleaned-out)                                                                                                                                                                              |  |
| Availability             | Immediate: Allow 2 weeks for disconnection                                                                                                                                                           |  |
| Service                  | Sour, dressed 3 phase                                                                                                                                                                                |  |
| Connections              | 8" Inlet/outlet, 3" water/HC/drain/spares, and 16 2" nozzles. 18" manway.                                                                                                                            |  |
| Building & Dimensions    | 32' x 12' Building/skid. 13'6" SW with lights & door hoods removed. 17' SH.                                                                                                                          |  |
| Instruments / Electrical | 3" Turbine flow meters, level transmitters, temperature transmitters, ESD buttons, interior/exterior lights, LEL, H2S, exhaust fans and fire detection, wired to junction boxes mounted on end wall. |  |