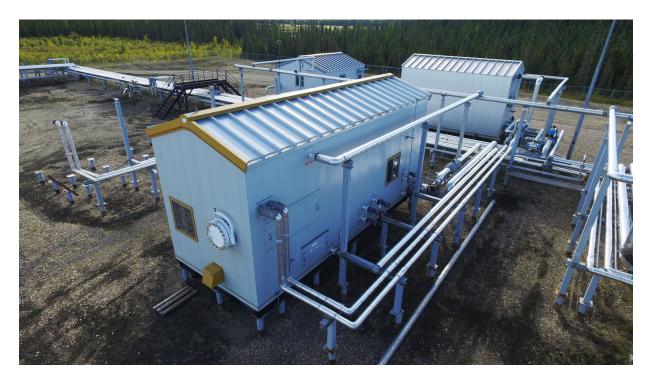

## #1911 **48" ID x 15' 1435psi Sour 3 Phase Separator**

FOR IMMEDIATE SALE

## 15 Years old, only 1 year of action.

Part of an oil battery in West Central AB, this was installed and ran for a little over a year before permanent shutdown. The operator who took us to this site didn't even know this was on their site, as he had never been there in his time! The piping on this will likely need to be configured a bit differently for your application. They were using this as a test separator, so although it is dressed 3 phase (c/w level transmitters, flow meters, prover taps etc.), it recombines all liquids back into the gas leg prior to leaving the building. You may need a new meter run and possibly new heaters (if you don't use heat medium), but everything else is exactly what you'd expect from a "properly cleaned-out and 1 year of use" separator. Interim inspection and clean-out documents are available. Price and delivery quotations for any or all modifications are also available upon request.

## #1911 Sour 48" ID x 15', 1435psi 3 Phase Separator

| Condition                | Field ready &/or minor repair                                                                                                                                                                        |  |
|--------------------------|------------------------------------------------------------------------------------------------------------------------------------------------------------------------------------------------------|--|
| Manufactured             | Petrofield Industries 2005                                                                                                                                                                           |  |
| Location                 | West Central, Alberta                                                                                                                                                                                |  |
| Registration             | AB/BC/SK                                                                                                                                                                                             |  |
| Status                   | Connected (cleaned-out)                                                                                                                                                                              |  |
| Availability             | Immediate: Allow 2 weeks for disconnection                                                                                                                                                           |  |
| Service                  | Sour, dressed 3 phase                                                                                                                                                                                |  |
| Connections              | 8" Inlet/outlet, 3" water/HC/drain/spares, and 16 2" nozzles. 18" manway.                                                                                                                            |  |
| Building & Dimensions    | 32' x 12' Building/skid. 13'6" SW with lights & door hoods removed. 17' SH.                                                                                                                          |  |
| Instruments / Electrical | 3" Turbine flow meters, level transmitters, temperature transmitters, ESD buttons, interior/exterior lights, LEL, H2S, exhaust fans and fire detection, wired to junction boxes mounted on end wall. |  |