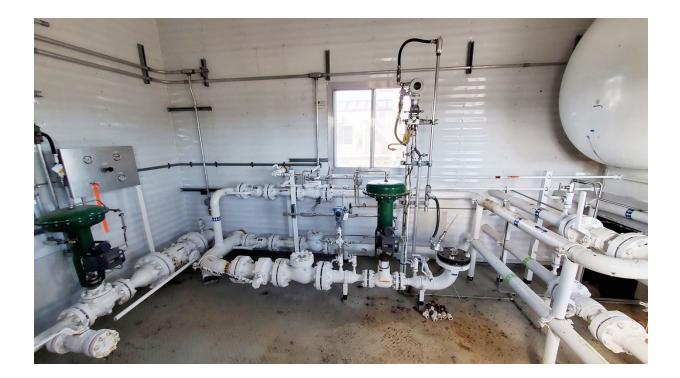

## 15 Years old, only 1 year of action.

Part of an oil battery in West Central AB, this was installed and ran for a little over a year before permanent shutdown. The operator who took us to this site didn't even know this was on their site, as he had never been there in his time! The piping on this will likely need to be configured a bit differently for your application. They were using this as a test separator, so although it is dressed 3 phase (c/w level transmitters, flow meters, prover taps etc.), it recombines all liquids back into the gas leg prior to leaving the building. You may need a new meter run and possibly new heaters (if you don't use heat medium), but everything else is exactly what you'd expect from a "properly cleaned-out and 1 year of use" separator. Interim inspection and clean-out documents are available. Price and delivery quotations for any or all modifications are also available upon request.

## #1911 Sour 48" ID x 15', 1435psi 3 Phase Separator

| Condition                | Field ready &/or minor repair                                                                                                                                                                        |  |
|--------------------------|------------------------------------------------------------------------------------------------------------------------------------------------------------------------------------------------------|--|
| Manufactured             | Petrofield Industries 2005                                                                                                                                                                           |  |
| Location                 | West Central, Alberta                                                                                                                                                                                |  |
| Registration             | AB/BC/SK                                                                                                                                                                                             |  |
| Status                   | Connected (cleaned-out)                                                                                                                                                                              |  |
| Availability             | Immediate: Allow 2 weeks for disconnection                                                                                                                                                           |  |
| Service                  | Sour, dressed 3 phase                                                                                                                                                                                |  |
| Connections              | 8" Inlet/outlet, 3" water/HC/drain/spares, and 16 2" nozzles. 18" manway.                                                                                                                            |  |
| Building & Dimensions    | 32' x 12' Building/skid. 13'6" SW with lights & door hoods removed. 17' SH.                                                                                                                          |  |
| Instruments / Electrical | 3" Turbine flow meters, level transmitters, temperature transmitters, ESD buttons, interior/exterior lights, LEL, H2S, exhaust fans and fire detection, wired to junction boxes mounted on end wall. |  |