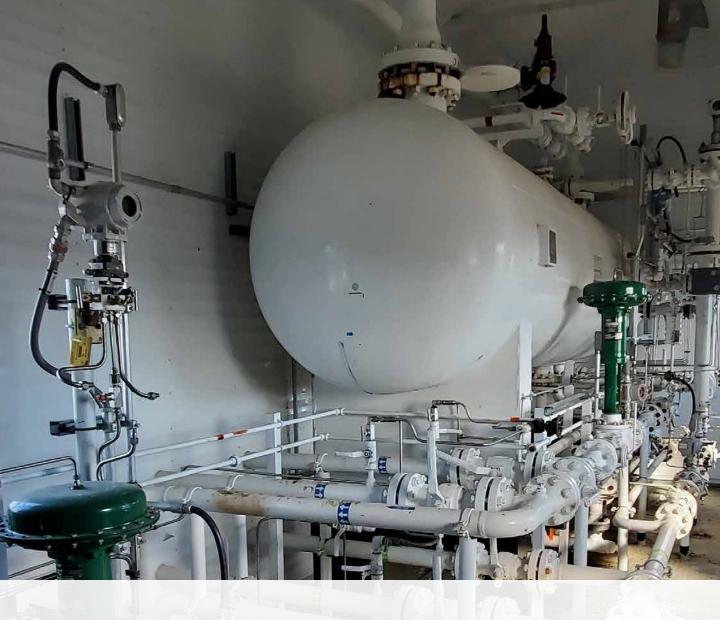

## #1911 **48" ID x 15' 1435psi Sour 3 Phase Separator**

FOR IMMEDIATE SALE

## 15 Years old, only 1 year of action.

Part of an oil battery in West Central AB, this was installed and ran for a little over a year before permanent shutdown. The operator who took us to this site didn't even know this was on their site, as he had never been there in his time! The piping on this will likely need to be configured a bit differently for your application. They were using this as a test separator, so although it is dressed 3 phase (c/w level transmitters, flow meters, prover taps etc.), it recombines all liquids back into the gas leg prior to leaving the building. You may need a new meter run and possibly new heaters (if you don't use heat medium), but everything else is exactly what you'd expect from a "properly cleaned-out and 1 year of use" separator. Interim inspection and clean-out documents are available. Price and delivery quotations for any or all modifications are also available upon request.

## #1911 Sour 48" ID x 15', 1435psi 3 Phase Separator

| Condition                | Field ready &/or minor repair                                                                                                                                                                        |  |
|--------------------------|------------------------------------------------------------------------------------------------------------------------------------------------------------------------------------------------------|--|
| Manufactured             | Petrofield Industries 2005                                                                                                                                                                           |  |
| Location                 | West Central, Alberta                                                                                                                                                                                |  |
| Registration             | AB/BC/SK                                                                                                                                                                                             |  |
| Status                   | Connected (cleaned-out)                                                                                                                                                                              |  |
| Availability             | Immediate: Allow 2 weeks for disconnection                                                                                                                                                           |  |
| Service                  | Sour, dressed 3 phase                                                                                                                                                                                |  |
| Connections              | 8" Inlet/outlet, 3" water/HC/drain/spares, and 16 2" nozzles. 18" manway.                                                                                                                            |  |
| Building & Dimensions    | 32' x 12' Building/skid. 13'6" SW with lights & door hoods removed. 17' SH.                                                                                                                          |  |
| Instruments / Electrical | 3" Turbine flow meters, level transmitters, temperature transmitters, ESD buttons, interior/exterior lights, LEL, H2S, exhaust fans and fire detection, wired to junction boxes mounted on end wall. |  |