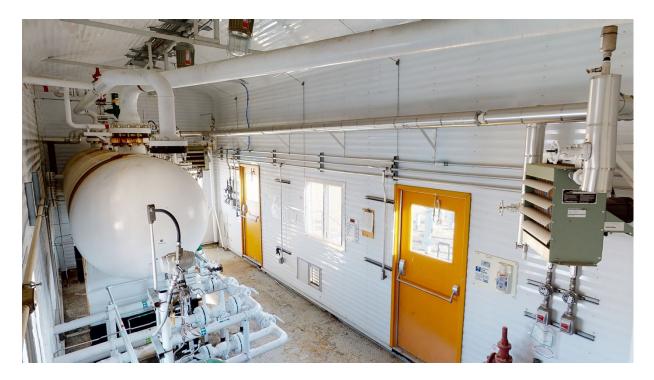

Take a 3D walkthrough at <u>https://bit.ly/3c4bqxk</u>

|   | HT 612115                                                     |  |
|---|---------------------------------------------------------------|--|
|   |                                                               |  |
|   | O C                                                           |  |
|   | CERTIFIED BY<br>PETRO FIELD<br>INDUSTRIES INC.                |  |
|   | MAWP 1435PSI @ 130 •F                                         |  |
|   | kPa@°C<br>MDMT <u>− 2 @</u> °F @ <u>1435</u> PSI              |  |
|   | HT<br>RT-1 CBN T2554.213 KPa                                  |  |
|   | Serial No.05-7.95 Year Built 2005                             |  |
|   | 6539039                                                       |  |
| • | SHELL MATERIAL: THK 2.00 inmm<br>HEAD MATERIAL: THK10375 inmm |  |
|   | CORROSION ALLOWANCE: THK 0.12 5 inmm                          |  |

Take a 3D walkthrough at <u>https://bit.ly/3c4bqxk</u>