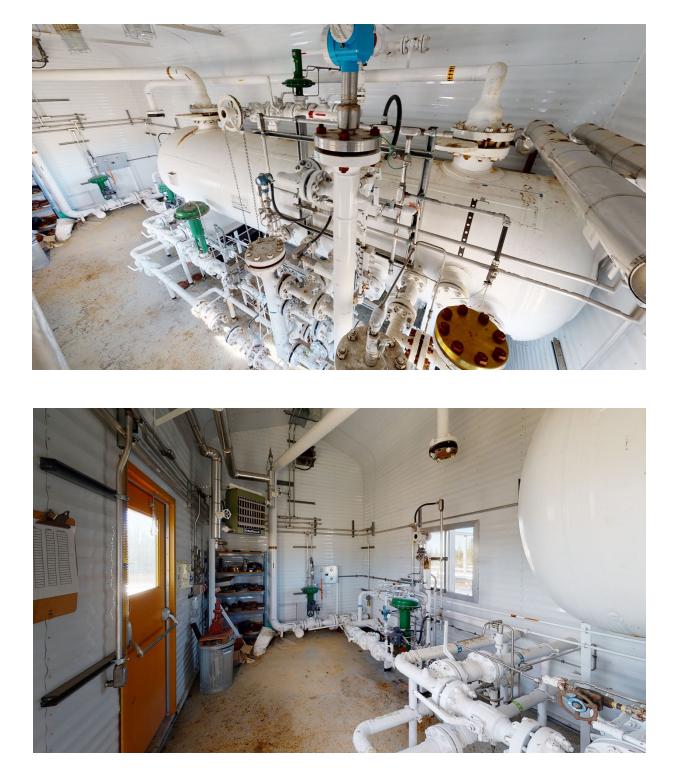

## 15 Years old, only 1 year of action.

Part of an oil battery in West Central AB, this was installed and ran for a little over a year before permanent shutdown. The operator who took us to this site didn't even know this was on their site, as he had never been there in his time! The piping on this will likely need to be configured a bit differently for your application. They were using this as a test separator, so although it is dressed 3 phase (c/w level transmitters, flow meters, prover taps etc.), it recombines all liquids back into the gas leg prior to leaving the building. You may need a new meter run and possibly new heaters (if you don't use heat medium), but everything else is exactly what you'd expect from a "properly cleaned-out and 1 year of use" separator. Interim inspection and clean-out documents are available. Price and delivery quotations for any or all modifications are also available upon request.

## #1911 Sour 48" ID x 15', 1435psi 3 Phase Separator

| Condition                | Field ready &/or minor repair                                                                                                                                                                        |  |
|--------------------------|------------------------------------------------------------------------------------------------------------------------------------------------------------------------------------------------------|--|
| Manufactured             | Petrofield Industries 2005                                                                                                                                                                           |  |
| Location                 | West Central, Alberta                                                                                                                                                                                |  |
| Registration             | AB/BC/SK                                                                                                                                                                                             |  |
| Status                   | Connected (cleaned-out)                                                                                                                                                                              |  |
| Availability             | Immediate: Allow 2 weeks for disconnection                                                                                                                                                           |  |
| Service                  | Sour, dressed 3 phase                                                                                                                                                                                |  |
| Connections              | 8" Inlet/outlet, 3" water/HC/drain/spares, and 16 2" nozzles. 18" manway.                                                                                                                            |  |
| Building & Dimensions    | 32' x 12' Building/skid. 13'6" SW with lights & door hoods removed. 17' SH.                                                                                                                          |  |
| Instruments / Electrical | 3" Turbine flow meters, level transmitters, temperature transmitters, ESD buttons, interior/exterior lights, LEL, H2S, exhaust fans and fire detection, wired to junction boxes mounted on end wall. |  |