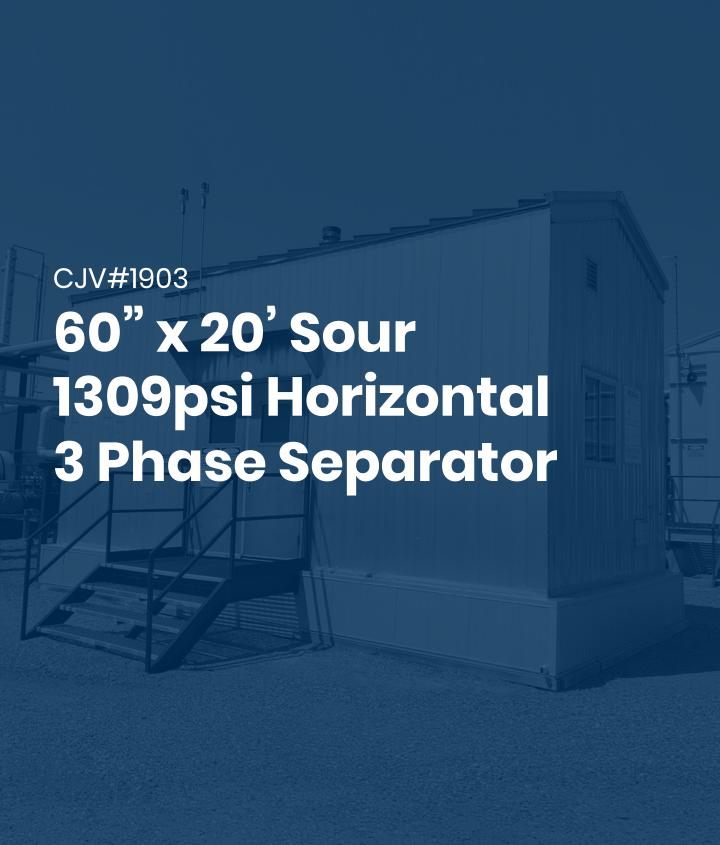

## 60" x 20' Sour 1309psi Horizontal 3 Phase Separator

| Condition                  | New / Reconditioned                                                                                                                                                                                                                                                    |
|----------------------------|------------------------------------------------------------------------------------------------------------------------------------------------------------------------------------------------------------------------------------------------------------------------|
| Vessel                     | 60" x 20' S/S x 1309psi c/w 18" water boot and bridles                                                                                                                                                                                                                 |
| Location                   | Drumheller area                                                                                                                                                                                                                                                        |
| Status                     | Available within I week                                                                                                                                                                                                                                                |
| Registration               | AB only                                                                                                                                                                                                                                                                |
| Service                    | Sour                                                                                                                                                                                                                                                                   |
| Phases                     | 3 Phase, dressed 3                                                                                                                                                                                                                                                     |
| Vessel Connections         | 6" Inlet/outlet; 2" drain/dump connections on vessel and boot. Dump controller on boot is bridle mounted.                                                                                                                                                              |
| Instrumentation            | 2" Turbine flow meter, level transmitters on water and HC bridles, 6" dual chamber SR meter run c/w FloBoss 103                                                                                                                                                        |
| Electrical                 | Interior/exterior lights w/ switches, blue/red beacons, high/low exhaust fan, ESD, XP electric heater, Catadyne heaters c/w 120V start and indicator lights, wired to JB's                                                                                             |
| <b>Building Dimensions</b> | 12' x 26' x 15' H                                                                                                                                                                                                                                                      |
| Package Comments           | Vessel was built in 1983 and originally designed for listed pressure. In 2015, the package was stripped down; and all instrumentation, piping, and electrical added in. Once it was installed ran for approximately 4 years before it was shut down again permanently. |