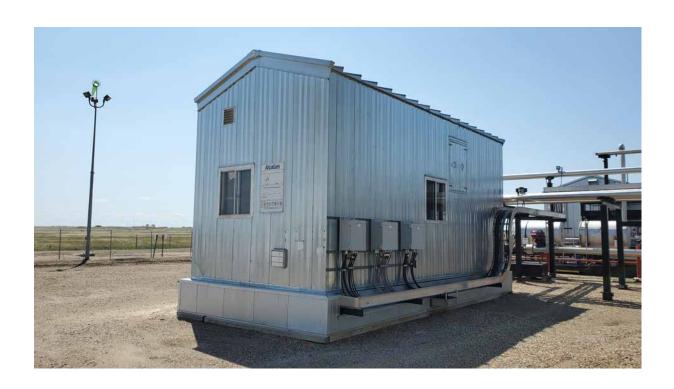

## 60" x 20' Sour 1309psi Horizontal 3 Phase Separator

| Condition                  | New / Reconditioned                                                                                                                                                                                                                                                    |
|----------------------------|------------------------------------------------------------------------------------------------------------------------------------------------------------------------------------------------------------------------------------------------------------------------|
| Vessel                     | 60" x 20' S/S x 1309psi c/w 18" water boot and bridles                                                                                                                                                                                                                 |
| Location                   | Drumheller area                                                                                                                                                                                                                                                        |
| Status                     | Available within I week                                                                                                                                                                                                                                                |
| Registration               | AB only                                                                                                                                                                                                                                                                |
| Service                    | Sour                                                                                                                                                                                                                                                                   |
| Phases                     | 3 Phase, dressed 3                                                                                                                                                                                                                                                     |
| Vessel Connections         | 6" Inlet/outlet; 2" drain/dump connections on vessel and boot. Dump controller on boot is bridle mounted.                                                                                                                                                              |
| Instrumentation            | 2" Turbine flow meter, level transmitters on water and HC bridles, 6" dual chamber SR meter run c/w FloBoss 103                                                                                                                                                        |
| Electrical                 | Interior/exterior lights w/ switches, blue/red beacons, high/low exhaust fan, ESD, XP electric heater, Catadyne heaters c/w 120V start and indicator lights, wired to JB's                                                                                             |
| <b>Building Dimensions</b> | 12' x 26' x 15' H                                                                                                                                                                                                                                                      |
| Package Comments           | Vessel was built in 1983 and originally designed for listed pressure. In 2015, the package was stripped down; and all instrumentation, piping, and electrical added in. Once it was installed ran for approximately 4 years before it was shut down again permanently. |