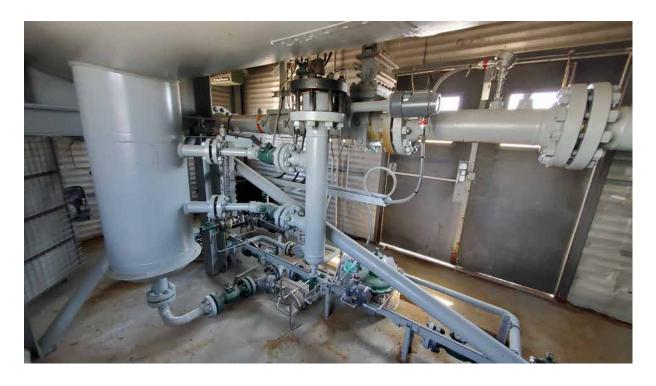

## 60" x 20' Sour 1309psi Horizontal 3 Phase Separator

| Condition                  | New / Reconditioned                                                                                                                                                                                                                                                    |
|----------------------------|------------------------------------------------------------------------------------------------------------------------------------------------------------------------------------------------------------------------------------------------------------------------|
| Vessel                     | 60" x 20' S/S x 1309psi c/w 18" water boot and bridles                                                                                                                                                                                                                 |
| Location                   | Drumheller area                                                                                                                                                                                                                                                        |
| Status                     | Available within I week                                                                                                                                                                                                                                                |
| Registration               | AB only                                                                                                                                                                                                                                                                |
| Service                    | Sour                                                                                                                                                                                                                                                                   |
| Phases                     | 3 Phase, dressed 3                                                                                                                                                                                                                                                     |
| Vessel Connections         | 6" Inlet/outlet; 2" drain/dump connections on vessel and boot. Dump controller on boot is bridle mounted.                                                                                                                                                              |
| Instrumentation            | 2" Turbine flow meter, level transmitters on water and HC bridles, 6" dual chamber SR meter run c/w FloBoss 103                                                                                                                                                        |
| Electrical                 | Interior/exterior lights w/ switches, blue/red beacons, high/low exhaust fan, ESD, XP electric heater, Catadyne heaters c/w 120V start and indicator lights, wired to JB's                                                                                             |
| <b>Building Dimensions</b> | 12' x 26' x 15' H                                                                                                                                                                                                                                                      |
| Package Comments           | Vessel was built in 1983 and originally designed for listed pressure. In 2015, the package was stripped down; and all instrumentation, piping, and electrical added in. Once it was installed ran for approximately 4 years before it was shut down again permanently. |