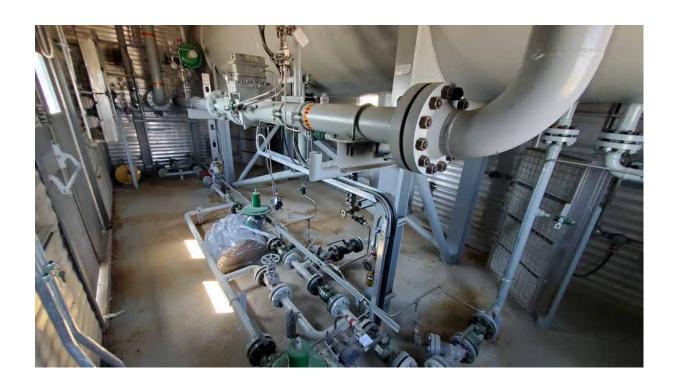

## 60" x 20' Sour 1309psi Horizontal 3 Phase Separator

| Condition                  | New / Reconditioned                                                                                                                                                                                                                                                    |
|----------------------------|------------------------------------------------------------------------------------------------------------------------------------------------------------------------------------------------------------------------------------------------------------------------|
| Vessel                     | 60" x 20' S/S x 1309psi c/w 18" water boot and bridles                                                                                                                                                                                                                 |
| Location                   | Drumheller area                                                                                                                                                                                                                                                        |
| Status                     | Available within I week                                                                                                                                                                                                                                                |
| Registration               | AB only                                                                                                                                                                                                                                                                |
| Service                    | Sour                                                                                                                                                                                                                                                                   |
| Phases                     | 3 Phase, dressed 3                                                                                                                                                                                                                                                     |
| Vessel Connections         | 6" Inlet/outlet; 2" drain/dump connections on vessel and boot. Dump controller on boot is bridle mounted.                                                                                                                                                              |
| Instrumentation            | 2" Turbine flow meter, level transmitters on water and HC bridles, 6" dual chamber SR meter run c/w FloBoss 103                                                                                                                                                        |
| Electrical                 | Interior/exterior lights w/ switches, blue/red beacons, high/low exhaust fan, ESD, XP electric heater, Catadyne heaters c/w 120V start and indicator lights, wired to JB's                                                                                             |
| <b>Building Dimensions</b> | 12' x 26' x 15' H                                                                                                                                                                                                                                                      |
| Package Comments           | Vessel was built in 1983 and originally designed for listed pressure. In 2015, the package was stripped down; and all instrumentation, piping, and electrical added in. Once it was installed ran for approximately 4 years before it was shut down again permanently. |