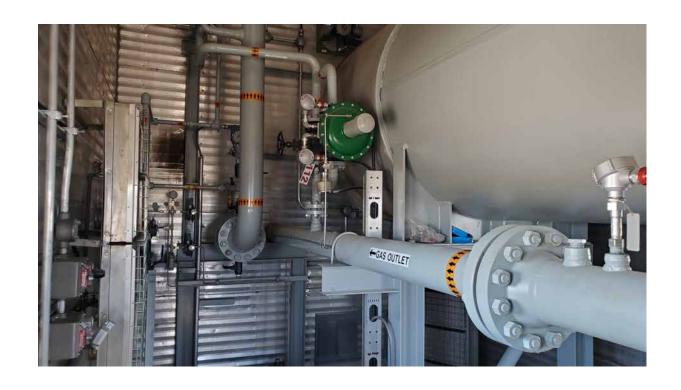

## 60" x 20' Sour 1309psi Horizontal 3 Phase Separator

| Condition                  | New / Reconditioned                                                                                                                                                                                                                                                    |
|----------------------------|------------------------------------------------------------------------------------------------------------------------------------------------------------------------------------------------------------------------------------------------------------------------|
| Vessel                     | 60" x 20' S/S x 1309psi c/w 18" water boot and bridles                                                                                                                                                                                                                 |
| Location                   | Drumheller area                                                                                                                                                                                                                                                        |
| Status                     | Available within I week                                                                                                                                                                                                                                                |
| Registration               | AB only                                                                                                                                                                                                                                                                |
| Service                    | Sour                                                                                                                                                                                                                                                                   |
| Phases                     | 3 Phase, dressed 3                                                                                                                                                                                                                                                     |
| Vessel Connections         | 6" Inlet/outlet; 2" drain/dump connections on vessel and boot. Dump controller on boot is bridle mounted.                                                                                                                                                              |
| Instrumentation            | 2" Turbine flow meter, level transmitters on water and HC bridles, 6" dual chamber SR meter run c/w FloBoss 103                                                                                                                                                        |
| Electrical                 | Interior/exterior lights w/ switches, blue/red beacons, high/low exhaust fan, ESD, XP electric heater, Catadyne heaters c/w 120V start and indicator lights, wired to JB's                                                                                             |
| <b>Building Dimensions</b> | 12' x 26' x 15' H                                                                                                                                                                                                                                                      |
| Package Comments           | Vessel was built in 1983 and originally designed for listed pressure. In 2015, the package was stripped down; and all instrumentation, piping, and electrical added in. Once it was installed ran for approximately 4 years before it was shut down again permanently. |