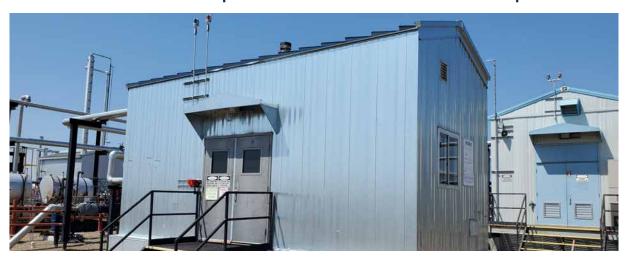

## 60" x 20' Sour 1309psi Horizontal 3 Phase Separator

| Condition                  | New / Reconditioned                                                                                                                                                                                                                                                    |
|----------------------------|------------------------------------------------------------------------------------------------------------------------------------------------------------------------------------------------------------------------------------------------------------------------|
| Vessel                     | 60" x 20' S/S x 1309psi c/w 18" water boot and bridles                                                                                                                                                                                                                 |
| Location                   | Drumheller area                                                                                                                                                                                                                                                        |
| Status                     | Available within I week                                                                                                                                                                                                                                                |
| Registration               | AB only                                                                                                                                                                                                                                                                |
| Service                    | Sour                                                                                                                                                                                                                                                                   |
| Phases                     | 3 Phase, dressed 3                                                                                                                                                                                                                                                     |
| Vessel Connections         | 6" Inlet/outlet; 2" drain/dump connections on vessel and boot. Dump controller on boot is bridle mounted.                                                                                                                                                              |
| Instrumentation            | 2" Turbine flow meter, level transmitters on water and HC bridles, 6" dual chamber SR meter run c/w FloBoss 103                                                                                                                                                        |
| Electrical                 | Interior/exterior lights w/ switches, blue/red beacons, high/low exhaust fan, ESD, XP electric heater, Catadyne heaters c/w 120V start and indicator lights, wired to JB's                                                                                             |
| <b>Building Dimensions</b> | 12' x 26' x 15' H                                                                                                                                                                                                                                                      |
| Package Comments           | Vessel was built in 1983 and originally designed for listed pressure. In 2015, the package was stripped down; and all instrumentation, piping, and electrical added in. Once it was installed ran for approximately 4 years before it was shut down again permanently. |