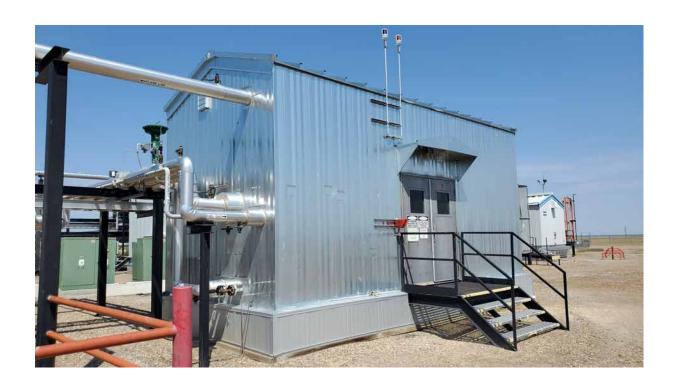

## 60" x 20' Sour 1309psi Horizontal 3 Phase Separator

| Condition                  | New / Reconditioned                                                                                                                                                                                                                                                    |
|----------------------------|------------------------------------------------------------------------------------------------------------------------------------------------------------------------------------------------------------------------------------------------------------------------|
| Vessel                     | 60" x 20' S/S x 1309psi c/w 18" water boot and bridles                                                                                                                                                                                                                 |
| Location                   | Drumheller area                                                                                                                                                                                                                                                        |
| Status                     | Available within I week                                                                                                                                                                                                                                                |
| Registration               | AB only                                                                                                                                                                                                                                                                |
| Service                    | Sour                                                                                                                                                                                                                                                                   |
| Phases                     | 3 Phase, dressed 3                                                                                                                                                                                                                                                     |
| Vessel Connections         | 6" Inlet/outlet; 2" drain/dump connections on vessel and boot. Dump controller on boot is bridle mounted.                                                                                                                                                              |
| Instrumentation            | 2" Turbine flow meter, level transmitters on water and HC bridles, 6" dual chamber SR meter run c/w FloBoss 103                                                                                                                                                        |
| Electrical                 | Interior/exterior lights w/ switches, blue/red beacons, high/low exhaust fan, ESD, XP electric heater, Catadyne heaters c/w 120V start and indicator lights, wired to JB's                                                                                             |
| <b>Building Dimensions</b> | 12' x 26' x 15' H                                                                                                                                                                                                                                                      |
| Package Comments           | Vessel was built in 1983 and originally designed for listed pressure. In 2015, the package was stripped down; and all instrumentation, piping, and electrical added in. Once it was installed ran for approximately 4 years before it was shut down again permanently. |