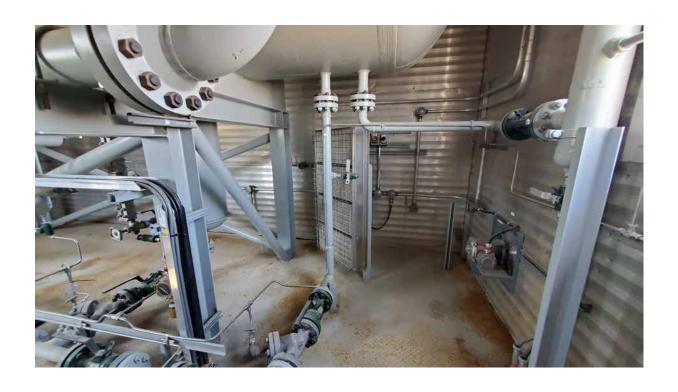

## 60" x 20' Sour 1309psi Horizontal 3 Phase Separator

| Condition                  | New / Reconditioned                                                                                                                                                                                                                                                    |
|----------------------------|------------------------------------------------------------------------------------------------------------------------------------------------------------------------------------------------------------------------------------------------------------------------|
| Vessel                     | 60" x 20' S/S x 1309psi c/w 18" water boot and bridles                                                                                                                                                                                                                 |
| Location                   | Drumheller area                                                                                                                                                                                                                                                        |
| Status                     | Available within I week                                                                                                                                                                                                                                                |
| Registration               | AB only                                                                                                                                                                                                                                                                |
| Service                    | Sour                                                                                                                                                                                                                                                                   |
| Phases                     | 3 Phase, dressed 3                                                                                                                                                                                                                                                     |
| Vessel Connections         | 6" Inlet/outlet; 2" drain/dump connections on vessel and boot. Dump controller on boot is bridle mounted.                                                                                                                                                              |
| Instrumentation            | 2" Turbine flow meter, level transmitters on water and HC bridles, 6" dual chamber SR meter run c/w FloBoss 103                                                                                                                                                        |
| Electrical                 | Interior/exterior lights w/ switches, blue/red beacons, high/low exhaust fan, ESD, XP electric heater, Catadyne heaters c/w 120V start and indicator lights, wired to JB's                                                                                             |
| <b>Building Dimensions</b> | 12' x 26' x 15' H                                                                                                                                                                                                                                                      |
| Package Comments           | Vessel was built in 1983 and originally designed for listed pressure. In 2015, the package was stripped down; and all instrumentation, piping, and electrical added in. Once it was installed ran for approximately 4 years before it was shut down again permanently. |