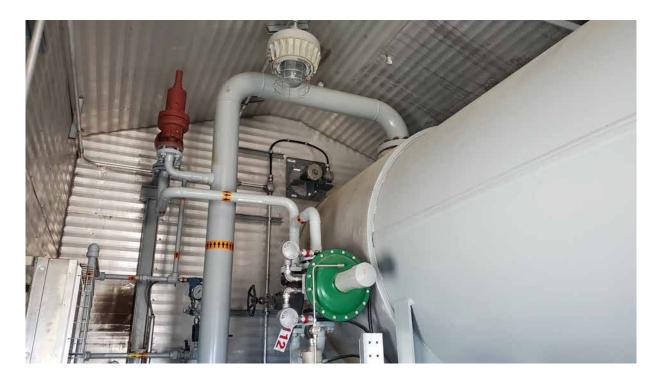

## 60" x 20' Sour 1309psi Horizontal 3 Phase Separator

| Condition                  | New / Reconditioned                                                                                                                                                                                                                                                    |
|----------------------------|------------------------------------------------------------------------------------------------------------------------------------------------------------------------------------------------------------------------------------------------------------------------|
| Vessel                     | 60" x 20' S/S x 1309psi c/w 18" water boot and bridles                                                                                                                                                                                                                 |
| Location                   | Drumheller area                                                                                                                                                                                                                                                        |
| Status                     | Available within I week                                                                                                                                                                                                                                                |
| Registration               | AB only                                                                                                                                                                                                                                                                |
| Service                    | Sour                                                                                                                                                                                                                                                                   |
| Phases                     | 3 Phase, dressed 3                                                                                                                                                                                                                                                     |
| Vessel Connections         | 6" Inlet/outlet; 2" drain/dump connections on vessel and boot. Dump controller on boot is bridle mounted.                                                                                                                                                              |
| Instrumentation            | 2" Turbine flow meter, level transmitters on water and HC bridles, 6" dual chamber SR meter run c/w FloBoss 103                                                                                                                                                        |
| Electrical                 | Interior/exterior lights w/ switches, blue/red beacons, high/low exhaust fan, ESD, XP electric heater, Catadyne heaters c/w 120V start and indicator lights, wired to JB's                                                                                             |
| <b>Building Dimensions</b> | 12' x 26' x 15' H                                                                                                                                                                                                                                                      |
| Package Comments           | Vessel was built in 1983 and originally designed for listed pressure. In 2015, the package was stripped down; and all instrumentation, piping, and electrical added in. Once it was installed ran for approximately 4 years before it was shut down again permanently. |