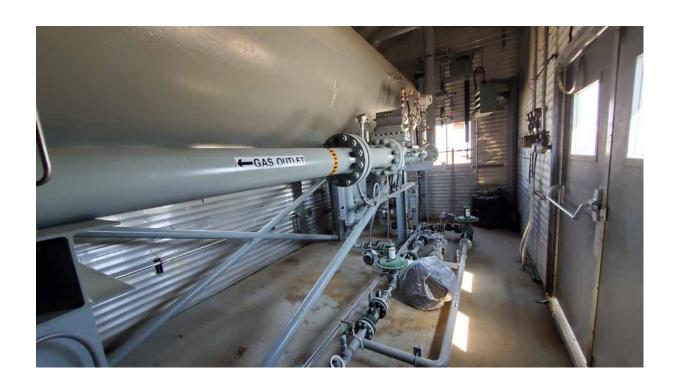

## 60" x 20' Sour 1309psi Horizontal 3 Phase Separator

| Condition                  | New / Reconditioned                                                                                                                                                                                                                                                    |
|----------------------------|------------------------------------------------------------------------------------------------------------------------------------------------------------------------------------------------------------------------------------------------------------------------|
| Vessel                     | 60" x 20' S/S x 1309psi c/w 18" water boot and bridles                                                                                                                                                                                                                 |
| Location                   | Drumheller area                                                                                                                                                                                                                                                        |
| Status                     | Available within I week                                                                                                                                                                                                                                                |
| Registration               | AB only                                                                                                                                                                                                                                                                |
| Service                    | Sour                                                                                                                                                                                                                                                                   |
| Phases                     | 3 Phase, dressed 3                                                                                                                                                                                                                                                     |
| Vessel Connections         | 6" Inlet/outlet; 2" drain/dump connections on vessel and boot. Dump controller on boot is bridle mounted.                                                                                                                                                              |
| Instrumentation            | 2" Turbine flow meter, level transmitters on water and HC bridles, 6" dual chamber SR meter run c/w FloBoss 103                                                                                                                                                        |
| Electrical                 | Interior/exterior lights w/ switches, blue/red beacons, high/low exhaust fan, ESD, XP electric heater, Catadyne heaters c/w 120V start and indicator lights, wired to JB's                                                                                             |
| <b>Building Dimensions</b> | 12' x 26' x 15' H                                                                                                                                                                                                                                                      |
| Package Comments           | Vessel was built in 1983 and originally designed for listed pressure. In 2015, the package was stripped down; and all instrumentation, piping, and electrical added in. Once it was installed ran for approximately 4 years before it was shut down again permanently. |