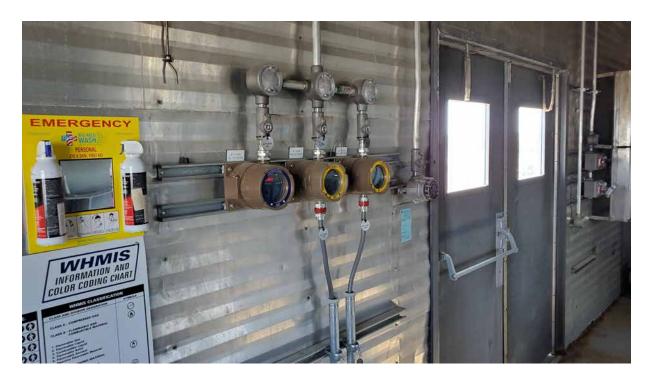

## 60" x 20' Sour 1309psi Horizontal 3 Phase Separator

| Condition                  | New / Reconditioned                                                                                                                                                                                                                                                    |
|----------------------------|------------------------------------------------------------------------------------------------------------------------------------------------------------------------------------------------------------------------------------------------------------------------|
| Vessel                     | 60" x 20' S/S x 1309psi c/w 18" water boot and bridles                                                                                                                                                                                                                 |
| Location                   | Drumheller area                                                                                                                                                                                                                                                        |
| Status                     | Available within I week                                                                                                                                                                                                                                                |
| Registration               | AB only                                                                                                                                                                                                                                                                |
| Service                    | Sour                                                                                                                                                                                                                                                                   |
| Phases                     | 3 Phase, dressed 3                                                                                                                                                                                                                                                     |
| Vessel Connections         | 6" Inlet/outlet; 2" drain/dump connections on vessel and boot. Dump controller on boot is bridle mounted.                                                                                                                                                              |
| Instrumentation            | 2" Turbine flow meter, level transmitters on water and HC bridles, 6" dual chamber SR meter run c/w FloBoss 103                                                                                                                                                        |
| Electrical                 | Interior/exterior lights w/ switches, blue/red beacons, high/low exhaust fan, ESD, XP electric heater, Catadyne heaters c/w 120V start and indicator lights, wired to JB's                                                                                             |
| <b>Building Dimensions</b> | 12' x 26' x 15' H                                                                                                                                                                                                                                                      |
| Package Comments           | Vessel was built in 1983 and originally designed for listed pressure. In 2015, the package was stripped down; and all instrumentation, piping, and electrical added in. Once it was installed ran for approximately 4 years before it was shut down again permanently. |