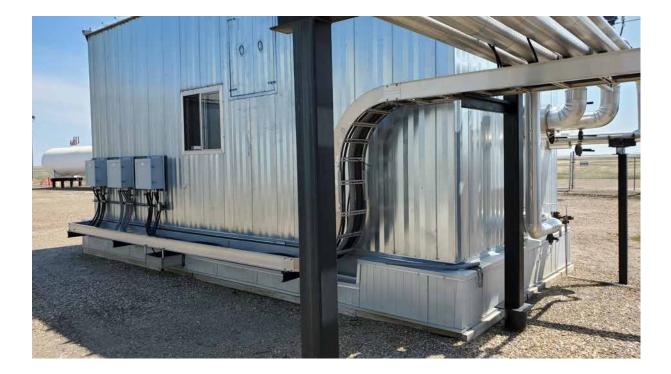

## #1903 60" x 20' Sour 1309psi Horizontal 3 Phase Separator

| Condition                  | New / Reconditioned                                                                                                                                                                                                                                                             |
|----------------------------|---------------------------------------------------------------------------------------------------------------------------------------------------------------------------------------------------------------------------------------------------------------------------------|
| Vessel                     | 60" x 20' S/S x 1309psi c/w 18" water boot and bridles                                                                                                                                                                                                                          |
| Location                   | Drumheller area                                                                                                                                                                                                                                                                 |
| Status                     | Available within 1 week                                                                                                                                                                                                                                                         |
| Registration               | AB only                                                                                                                                                                                                                                                                         |
| Service                    | Sour                                                                                                                                                                                                                                                                            |
| Phases                     | 3 Phase, dressed 3                                                                                                                                                                                                                                                              |
| Vessel Connections         | 6" Inlet/outlet; 2" drain/dump connections on vessel and boot. Dump controller on boot is bridle mounted.                                                                                                                                                                       |
| Instrumentation            | 2" Turbine flow meter, level transmitters on water and HC bridles, 6" dual chamber SR meter run c/w FloBoss 103                                                                                                                                                                 |
| Electrical                 | Interior/exterior lights w/ switches, blue/red beacons, high/low exhaust fan, ESD, XP electric heater, Catadyne heaters c/w 120V start and indicator lights, wired to JB's                                                                                                      |
| <b>Building Dimensions</b> | 12' x 26' x 15' H                                                                                                                                                                                                                                                               |
| Package Comments           | Vessel was built in 1983 and originally designed for listed pressure. In 2015,<br>the package was stripped down; and all instrumentation, piping, and<br>electrical added in. Once it was installed ran for approximately 4 years<br>before it was shut down again permanently. |