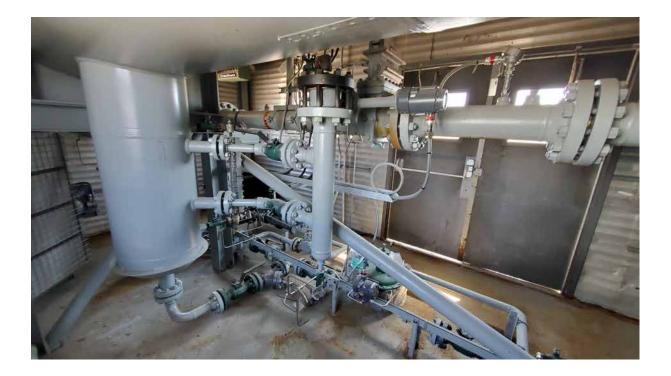

## #1903 60" x 20' Sour 1309psi Horizontal 3 Phase Separator

| Condition                  | New / Reconditioned                                                                                                                                                                                                                                                             |
|----------------------------|---------------------------------------------------------------------------------------------------------------------------------------------------------------------------------------------------------------------------------------------------------------------------------|
| Vessel                     | 60" x 20' S/S x 1309psi c/w 18" water boot and bridles                                                                                                                                                                                                                          |
| Location                   | Drumheller area                                                                                                                                                                                                                                                                 |
| Status                     | Available within 1 week                                                                                                                                                                                                                                                         |
| Registration               | AB only                                                                                                                                                                                                                                                                         |
| Service                    | Sour                                                                                                                                                                                                                                                                            |
| Phases                     | 3 Phase, dressed 3                                                                                                                                                                                                                                                              |
| Vessel Connections         | 6" Inlet/outlet; 2" drain/dump connections on vessel and boot. Dump controller on boot is bridle mounted.                                                                                                                                                                       |
| Instrumentation            | 2" Turbine flow meter, level transmitters on water and HC bridles, 6" dual chamber SR meter run c/w FloBoss 103                                                                                                                                                                 |
| Electrical                 | Interior/exterior lights w/ switches, blue/red beacons, high/low exhaust fan, ESD, XP electric heater, Catadyne heaters c/w 120V start and indicator lights, wired to JB's                                                                                                      |
| <b>Building Dimensions</b> | 12' x 26' x 15' H                                                                                                                                                                                                                                                               |
| Package Comments           | Vessel was built in 1983 and originally designed for listed pressure. In 2015,<br>the package was stripped down; and all instrumentation, piping, and<br>electrical added in. Once it was installed ran for approximately 4 years<br>before it was shut down again permanently. |