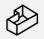

## #1903 60" x 20' Sour 1309psi Horizontal 3 Phase Separator

| Condition                  | New / Reconditioned                                                                                                                                                                                                                                                             |
|----------------------------|---------------------------------------------------------------------------------------------------------------------------------------------------------------------------------------------------------------------------------------------------------------------------------|
| Vessel                     | 60" x 20' S/S x 1309psi c/w 18" water boot and bridles                                                                                                                                                                                                                          |
| Location                   | Drumheller area                                                                                                                                                                                                                                                                 |
| Status                     | Available within 1 week                                                                                                                                                                                                                                                         |
| Registration               | AB only                                                                                                                                                                                                                                                                         |
| Service                    | Sour                                                                                                                                                                                                                                                                            |
| Phases                     | 3 Phase, dressed 3                                                                                                                                                                                                                                                              |
| Vessel Connections         | 6" Inlet/outlet; 2" drain/dump connections on vessel and boot. Dump controller on boot is bridle mounted.                                                                                                                                                                       |
| Instrumentation            | 2" Turbine flow meter, level transmitters on water and HC bridles, 6" dual chamber SR meter run c/w FloBoss 103                                                                                                                                                                 |
| Electrical                 | Interior/exterior lights w/ switches, blue/red beacons, high/low exhaust fan, ESD, XP electric heater, Catadyne heaters c/w 120V start and indicator lights, wired to JB's                                                                                                      |
| <b>Building Dimensions</b> | 12' x 26' x 15' H                                                                                                                                                                                                                                                               |
| Package Comments           | Vessel was built in 1983 and originally designed for listed pressure. In 2015,<br>the package was stripped down; and all instrumentation, piping, and<br>electrical added in. Once it was installed ran for approximately 4 years<br>before it was shut down again permanently. |