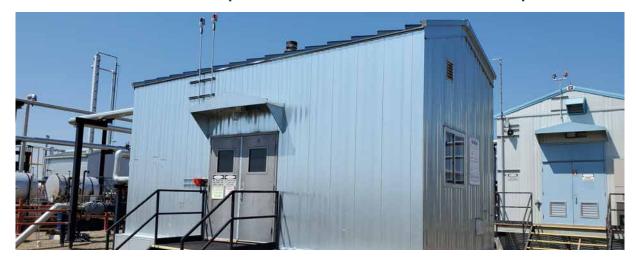

## #1903 60" x 20' Sour 1309psi Horizontal 3 Phase Separator

| Condition                  | New / Reconditioned                                                                                                                                                                                                                                                             |
|----------------------------|---------------------------------------------------------------------------------------------------------------------------------------------------------------------------------------------------------------------------------------------------------------------------------|
| Vessel                     | 60" x 20' S/S x 1309psi c/w 18" water boot and bridles                                                                                                                                                                                                                          |
| Location                   | Drumheller area                                                                                                                                                                                                                                                                 |
| Status                     | Available within 1 week                                                                                                                                                                                                                                                         |
| Registration               | AB only                                                                                                                                                                                                                                                                         |
| Service                    | Sour                                                                                                                                                                                                                                                                            |
| Phases                     | 3 Phase, dressed 3                                                                                                                                                                                                                                                              |
| Vessel Connections         | 6" Inlet/outlet; 2" drain/dump connections on vessel and boot. Dump controller on boot is bridle mounted.                                                                                                                                                                       |
| Instrumentation            | 2" Turbine flow meter, level transmitters on water and HC bridles, 6" dual chamber SR meter run c/w FloBoss 103                                                                                                                                                                 |
| Electrical                 | Interior/exterior lights w/ switches, blue/red beacons, high/low exhaust fan, ESD, XP electric heater, Catadyne heaters c/w 120V start and indicator lights, wired to JB's                                                                                                      |
| <b>Building Dimensions</b> | 12' x 26' x 15' H                                                                                                                                                                                                                                                               |
| Package Comments           | Vessel was built in 1983 and originally designed for listed pressure. In 2015,<br>the package was stripped down; and all instrumentation, piping, and<br>electrical added in. Once it was installed ran for approximately 4 years<br>before it was shut down again permanently. |