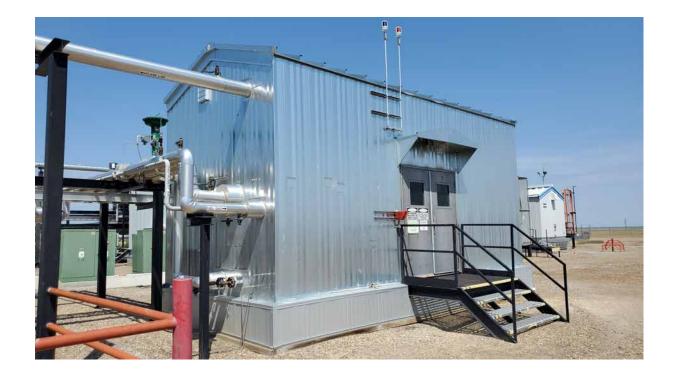

## #1903 60" x 20' Sour 1309psi Horizontal 3 Phase Separator

| Condition                  | New / Reconditioned                                                                                                                                                                                                                                                             |
|----------------------------|---------------------------------------------------------------------------------------------------------------------------------------------------------------------------------------------------------------------------------------------------------------------------------|
| Vessel                     | 60" x 20' S/S x 1309psi c/w 18" water boot and bridles                                                                                                                                                                                                                          |
| Location                   | Drumheller area                                                                                                                                                                                                                                                                 |
| Status                     | Available within 1 week                                                                                                                                                                                                                                                         |
| Registration               | AB only                                                                                                                                                                                                                                                                         |
| Service                    | Sour                                                                                                                                                                                                                                                                            |
| Phases                     | 3 Phase, dressed 3                                                                                                                                                                                                                                                              |
| Vessel Connections         | 6" Inlet/outlet; 2" drain/dump connections on vessel and boot. Dump controller on boot is bridle mounted.                                                                                                                                                                       |
| Instrumentation            | 2" Turbine flow meter, level transmitters on water and HC bridles, 6" dual chamber SR meter run c/w FloBoss 103                                                                                                                                                                 |
| Electrical                 | Interior/exterior lights w/ switches, blue/red beacons, high/low exhaust fan, ESD, XP electric heater, Catadyne heaters c/w 120V start and indicator lights, wired to JB's                                                                                                      |
| <b>Building Dimensions</b> | 12' x 26' x 15' H                                                                                                                                                                                                                                                               |
| Package Comments           | Vessel was built in 1983 and originally designed for listed pressure. In 2015,<br>the package was stripped down; and all instrumentation, piping, and<br>electrical added in. Once it was installed ran for approximately 4 years<br>before it was shut down again permanently. |