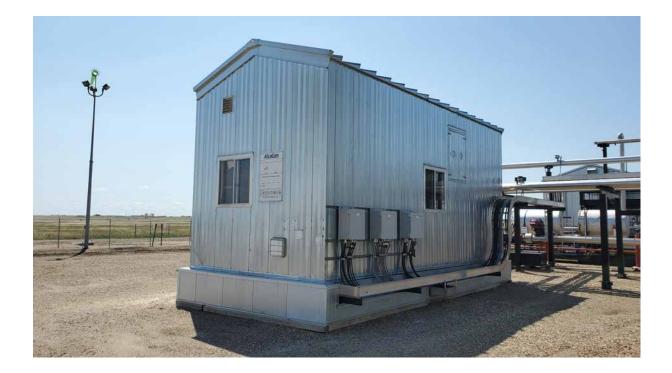

## #1903 60" x 20' Sour 1309psi Horizontal 3 Phase Separator

## #1903 60" x 20' Sour 1309psi Horizontal 3 Phase Separator

| Condition                  | New / Reconditioned                                                                                                                                                                                                                                                             |
|----------------------------|---------------------------------------------------------------------------------------------------------------------------------------------------------------------------------------------------------------------------------------------------------------------------------|
| Vessel                     | 60" x 20' S/S x 1309psi c/w 18" water boot and bridles                                                                                                                                                                                                                          |
| Location                   | Drumheller area                                                                                                                                                                                                                                                                 |
| Status                     | Available within 1 week                                                                                                                                                                                                                                                         |
| Registration               | AB only                                                                                                                                                                                                                                                                         |
| Service                    | Sour                                                                                                                                                                                                                                                                            |
| Phases                     | 3 Phase, dressed 3                                                                                                                                                                                                                                                              |
| Vessel Connections         | 6" Inlet/outlet; 2" drain/dump connections on vessel and boot. Dump controller on boot is bridle mounted.                                                                                                                                                                       |
| Instrumentation            | 2" Turbine flow meter, level transmitters on water and HC bridles, 6" dual chamber SR meter run c/w FloBoss 103                                                                                                                                                                 |
| Electrical                 | Interior/exterior lights w/ switches, blue/red beacons, high/low exhaust fan, ESD, XP electric heater, Catadyne heaters c/w 120V start and indicator lights, wired to JB's                                                                                                      |
| <b>Building Dimensions</b> | 12' x 26' x 15' H                                                                                                                                                                                                                                                               |
| Package Comments           | Vessel was built in 1983 and originally designed for listed pressure. In 2015,<br>the package was stripped down; and all instrumentation, piping, and<br>electrical added in. Once it was installed ran for approximately 4 years<br>before it was shut down again permanently. |