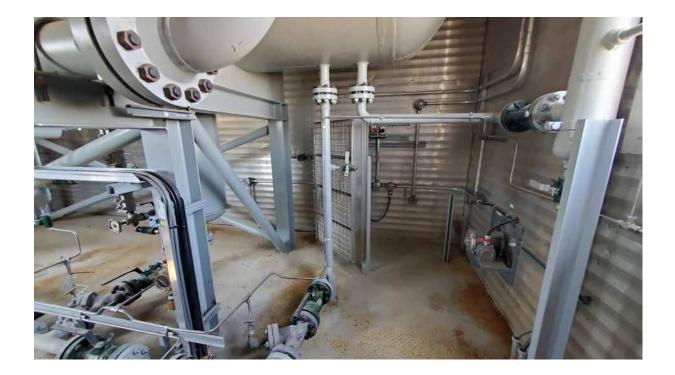

## #1903 60" x 20' Sour 1309psi Horizontal 3 Phase Separator

| Condition                  | New / Reconditioned                                                                                                                                                                                                                                                             |
|----------------------------|---------------------------------------------------------------------------------------------------------------------------------------------------------------------------------------------------------------------------------------------------------------------------------|
| Vessel                     | 60" x 20' S/S x 1309psi c/w 18" water boot and bridles                                                                                                                                                                                                                          |
| Location                   | Drumheller area                                                                                                                                                                                                                                                                 |
| Status                     | Available within 1 week                                                                                                                                                                                                                                                         |
| Registration               | AB only                                                                                                                                                                                                                                                                         |
| Service                    | Sour                                                                                                                                                                                                                                                                            |
| Phases                     | 3 Phase, dressed 3                                                                                                                                                                                                                                                              |
| Vessel Connections         | 6" Inlet/outlet; 2" drain/dump connections on vessel and boot. Dump controller on boot is bridle mounted.                                                                                                                                                                       |
| Instrumentation            | 2" Turbine flow meter, level transmitters on water and HC bridles, 6" dual chamber SR meter run c/w FloBoss 103                                                                                                                                                                 |
| Electrical                 | Interior/exterior lights w/ switches, blue/red beacons, high/low exhaust fan, ESD, XP electric heater, Catadyne heaters c/w 120V start and indicator lights, wired to JB's                                                                                                      |
| <b>Building Dimensions</b> | 12' x 26' x 15' H                                                                                                                                                                                                                                                               |
| Package Comments           | Vessel was built in 1983 and originally designed for listed pressure. In 2015,<br>the package was stripped down; and all instrumentation, piping, and<br>electrical added in. Once it was installed ran for approximately 4 years<br>before it was shut down again permanently. |