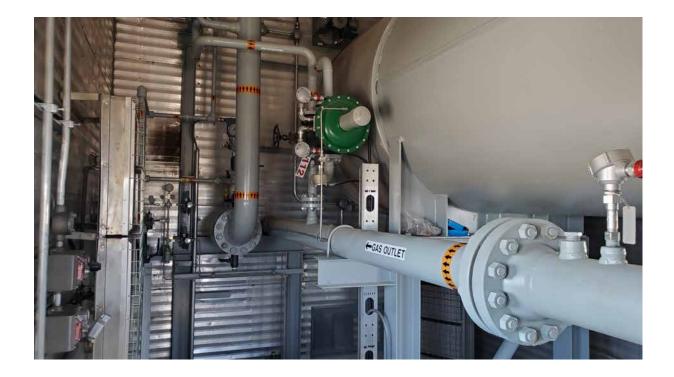

## #1903 60" x 20' Sour 1309psi Horizontal 3 Phase Separator

| Condition                  | New / Reconditioned                                                                                                                                                                                                                                                             |
|----------------------------|---------------------------------------------------------------------------------------------------------------------------------------------------------------------------------------------------------------------------------------------------------------------------------|
| Vessel                     | 60" x 20' S/S x 1309psi c/w 18" water boot and bridles                                                                                                                                                                                                                          |
| Location                   | Drumheller area                                                                                                                                                                                                                                                                 |
| Status                     | Available within 1 week                                                                                                                                                                                                                                                         |
| Registration               | AB only                                                                                                                                                                                                                                                                         |
| Service                    | Sour                                                                                                                                                                                                                                                                            |
| Phases                     | 3 Phase, dressed 3                                                                                                                                                                                                                                                              |
| Vessel Connections         | 6" Inlet/outlet; 2" drain/dump connections on vessel and boot. Dump controller on boot is bridle mounted.                                                                                                                                                                       |
| Instrumentation            | 2" Turbine flow meter, level transmitters on water and HC bridles, 6" dual chamber SR meter run c/w FloBoss 103                                                                                                                                                                 |
| Electrical                 | Interior/exterior lights w/ switches, blue/red beacons, high/low exhaust fan, ESD, XP electric heater, Catadyne heaters c/w 120V start and indicator lights, wired to JB's                                                                                                      |
| <b>Building Dimensions</b> | 12' x 26' x 15' H                                                                                                                                                                                                                                                               |
| Package Comments           | Vessel was built in 1983 and originally designed for listed pressure. In 2015,<br>the package was stripped down; and all instrumentation, piping, and<br>electrical added in. Once it was installed ran for approximately 4 years<br>before it was shut down again permanently. |