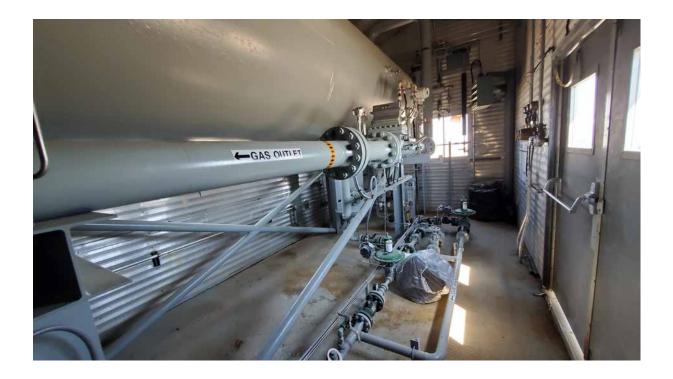

## #1903 60" x 20' Sour 1309psi Horizontal 3 Phase Separator

| Condition                  | New / Reconditioned                                                                                                                                                                                                                                                             |
|----------------------------|---------------------------------------------------------------------------------------------------------------------------------------------------------------------------------------------------------------------------------------------------------------------------------|
| Vessel                     | 60" x 20' S/S x 1309psi c/w 18" water boot and bridles                                                                                                                                                                                                                          |
| Location                   | Drumheller area                                                                                                                                                                                                                                                                 |
| Status                     | Available within 1 week                                                                                                                                                                                                                                                         |
| Registration               | AB only                                                                                                                                                                                                                                                                         |
| Service                    | Sour                                                                                                                                                                                                                                                                            |
| Phases                     | 3 Phase, dressed 3                                                                                                                                                                                                                                                              |
| Vessel Connections         | 6" Inlet/outlet; 2" drain/dump connections on vessel and boot. Dump controller on boot is bridle mounted.                                                                                                                                                                       |
| Instrumentation            | 2" Turbine flow meter, level transmitters on water and HC bridles, 6" dual chamber SR meter run c/w FloBoss 103                                                                                                                                                                 |
| Electrical                 | Interior/exterior lights w/ switches, blue/red beacons, high/low exhaust fan, ESD, XP electric heater, Catadyne heaters c/w 120V start and indicator lights, wired to JB's                                                                                                      |
| <b>Building Dimensions</b> | 12' x 26' x 15' H                                                                                                                                                                                                                                                               |
| Package Comments           | Vessel was built in 1983 and originally designed for listed pressure. In 2015,<br>the package was stripped down; and all instrumentation, piping, and<br>electrical added in. Once it was installed ran for approximately 4 years<br>before it was shut down again permanently. |