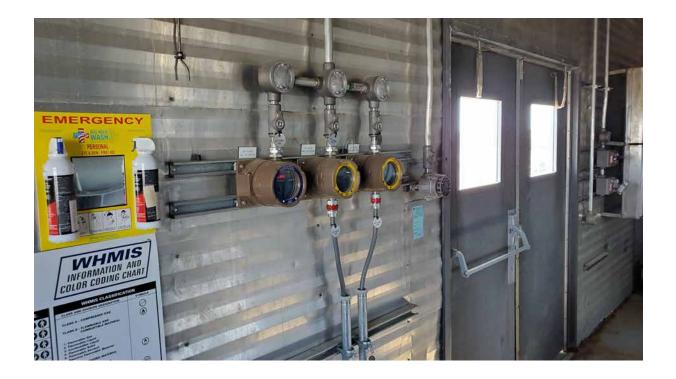

## #1903 60" x 20' Sour 1309psi Horizontal 3 Phase Separator

| Condition                  | New / Reconditioned                                                                                                                                                                                                                                                             |
|----------------------------|---------------------------------------------------------------------------------------------------------------------------------------------------------------------------------------------------------------------------------------------------------------------------------|
| Vessel                     | 60" x 20' S/S x 1309psi c/w 18" water boot and bridles                                                                                                                                                                                                                          |
| Location                   | Drumheller area                                                                                                                                                                                                                                                                 |
| Status                     | Available within 1 week                                                                                                                                                                                                                                                         |
| Registration               | AB only                                                                                                                                                                                                                                                                         |
| Service                    | Sour                                                                                                                                                                                                                                                                            |
| Phases                     | 3 Phase, dressed 3                                                                                                                                                                                                                                                              |
| Vessel Connections         | 6" Inlet/outlet; 2" drain/dump connections on vessel and boot. Dump controller on boot is bridle mounted.                                                                                                                                                                       |
| Instrumentation            | 2" Turbine flow meter, level transmitters on water and HC bridles, 6" dual chamber SR meter run c/w FloBoss 103                                                                                                                                                                 |
| Electrical                 | Interior/exterior lights w/ switches, blue/red beacons, high/low exhaust fan, ESD, XP electric heater, Catadyne heaters c/w 120V start and indicator lights, wired to JB's                                                                                                      |
| <b>Building Dimensions</b> | 12' x 26' x 15' H                                                                                                                                                                                                                                                               |
| Package Comments           | Vessel was built in 1983 and originally designed for listed pressure. In 2015,<br>the package was stripped down; and all instrumentation, piping, and<br>electrical added in. Once it was installed ran for approximately 4 years<br>before it was shut down again permanently. |