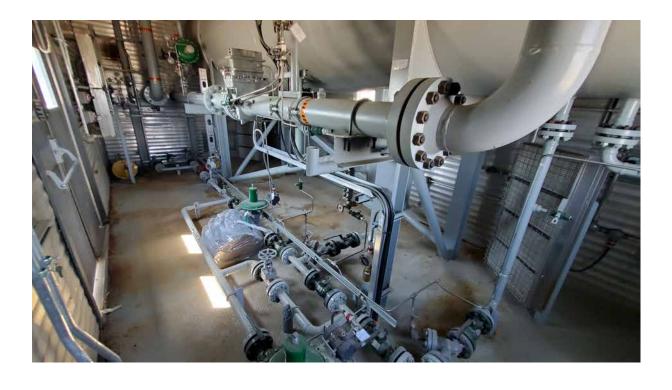

## #1903 60" x 20' Sour 1309psi Horizontal 3 Phase Separator

| Condition                  | New / Reconditioned                                                                                                                                                                                                                                                             |
|----------------------------|---------------------------------------------------------------------------------------------------------------------------------------------------------------------------------------------------------------------------------------------------------------------------------|
| Vessel                     | 60" x 20' S/S x 1309psi c/w 18" water boot and bridles                                                                                                                                                                                                                          |
| Location                   | Drumheller area                                                                                                                                                                                                                                                                 |
| Status                     | Available within 1 week                                                                                                                                                                                                                                                         |
| Registration               | AB only                                                                                                                                                                                                                                                                         |
| Service                    | Sour                                                                                                                                                                                                                                                                            |
| Phases                     | 3 Phase, dressed 3                                                                                                                                                                                                                                                              |
| Vessel Connections         | 6" Inlet/outlet; 2" drain/dump connections on vessel and boot. Dump controller on boot is bridle mounted.                                                                                                                                                                       |
| Instrumentation            | 2" Turbine flow meter, level transmitters on water and HC bridles, 6" dual chamber SR meter run c/w FloBoss 103                                                                                                                                                                 |
| Electrical                 | Interior/exterior lights w/ switches, blue/red beacons, high/low exhaust fan, ESD, XP electric heater, Catadyne heaters c/w 120V start and indicator lights, wired to JB's                                                                                                      |
| <b>Building Dimensions</b> | 12' x 26' x 15' H                                                                                                                                                                                                                                                               |
| Package Comments           | Vessel was built in 1983 and originally designed for listed pressure. In 2015,<br>the package was stripped down; and all instrumentation, piping, and<br>electrical added in. Once it was installed ran for approximately 4 years<br>before it was shut down again permanently. |