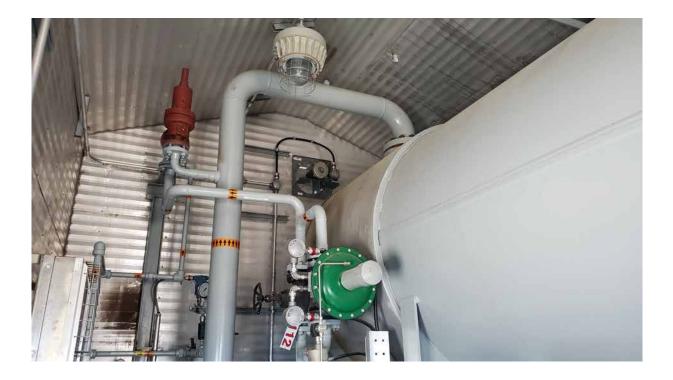

## #1903 60" x 20' Sour 1309psi Horizontal 3 Phase Separator

| Condition                  | New / Reconditioned                                                                                                                                                                                                                                                             |
|----------------------------|---------------------------------------------------------------------------------------------------------------------------------------------------------------------------------------------------------------------------------------------------------------------------------|
| Vessel                     | 60" x 20' S/S x 1309psi c/w 18" water boot and bridles                                                                                                                                                                                                                          |
| Location                   | Drumheller area                                                                                                                                                                                                                                                                 |
| Status                     | Available within 1 week                                                                                                                                                                                                                                                         |
| Registration               | AB only                                                                                                                                                                                                                                                                         |
| Service                    | Sour                                                                                                                                                                                                                                                                            |
| Phases                     | 3 Phase, dressed 3                                                                                                                                                                                                                                                              |
| Vessel Connections         | 6" Inlet/outlet; 2" drain/dump connections on vessel and boot. Dump controller on boot is bridle mounted.                                                                                                                                                                       |
| Instrumentation            | 2" Turbine flow meter, level transmitters on water and HC bridles, 6" dual chamber SR meter run c/w FloBoss 103                                                                                                                                                                 |
| Electrical                 | Interior/exterior lights w/ switches, blue/red beacons, high/low exhaust fan, ESD, XP electric heater, Catadyne heaters c/w 120V start and indicator lights, wired to JB's                                                                                                      |
| <b>Building Dimensions</b> | 12' x 26' x 15' H                                                                                                                                                                                                                                                               |
| Package Comments           | Vessel was built in 1983 and originally designed for listed pressure. In 2015,<br>the package was stripped down; and all instrumentation, piping, and<br>electrical added in. Once it was installed ran for approximately 4 years<br>before it was shut down again permanently. |