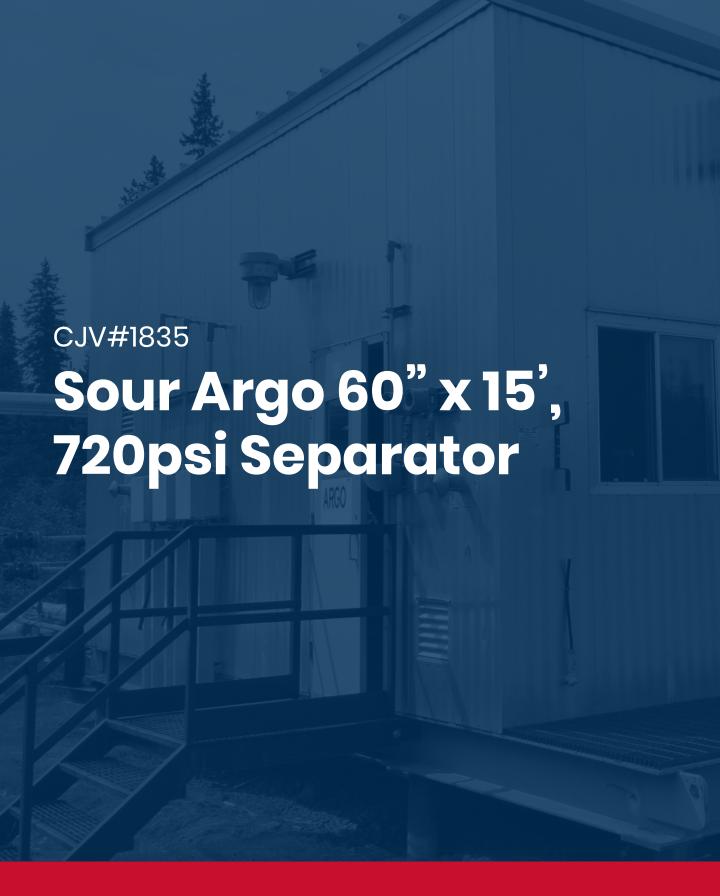

## CJV#1835

## Sour Argo 60" x 15', 750psi Separator

| Condition    | Field Ready &/or Minor Repair                                                                                          |
|--------------|------------------------------------------------------------------------------------------------------------------------|
| Manufactured | Argo Sales Ltd. 2005                                                                                                   |
| Location     | Rocky Mountain House, AB                                                                                               |
| Registration | AB/BC/SK                                                                                                               |
| Status       | Connected                                                                                                              |
| Availability | Immediate: 2 weeks for disconnection                                                                                   |
| Service      | Sour 3 phase, but never ran in sour gas, only sweet                                                                    |
| Inlet/Outlet | 6" w/ no water boot                                                                                                    |
| Dimensions   | Building is 12' W x 23' L / Skid is 12' W x 27' L<br>Ships 13' W (with exhaust fan hood removed) x 28' 6" L x 14' 3" H |