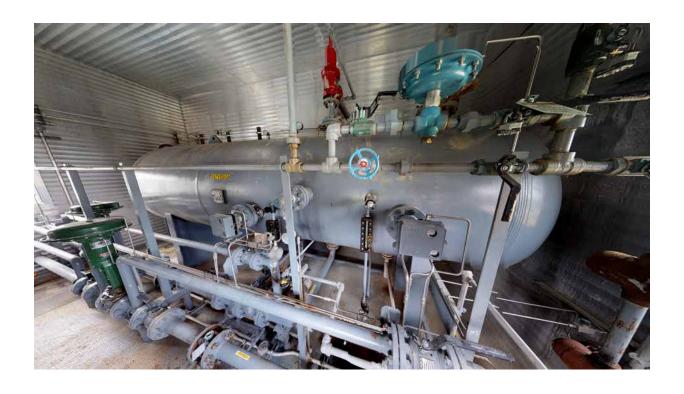

Ready to go! Sour rated but only ever operated in sweet service! This 60" x 300# separator built by ARGO Sales is their standard design/stock unit. It's a simple and effective unit: solid design, three province registration, 3 Phase Dressed 3, metering, fuel gas scrubber and a comprehensive end device package fully wired to JB's. Located close to Calgary for personal inspections and can be moved out anytime.

## Sour Argo 60" x 15', 750psi Separator

| Condition    | Field Ready &/or Minor Repair                                                                                          |
|--------------|------------------------------------------------------------------------------------------------------------------------|
| Manufactured | Argo Sales Ltd. 2005                                                                                                   |
| Location     | Rocky Mountain House, AB                                                                                               |
| Registration | AB/BC/SK                                                                                                               |
| Status       | Connected                                                                                                              |
| Availability | Immediate: 2 weeks for disconnection                                                                                   |
| Service      | Sour 3 phase, but never ran in sour gas, only sweet                                                                    |
| Inlet/Outlet | 6" w/ no water boot                                                                                                    |
| Dimensions   | Building is 12' W x 23' L / Skid is 12' W x 27' L<br>Ships 13' W (with exhaust fan hood removed) x 28' 6" L x 14' 3" H |