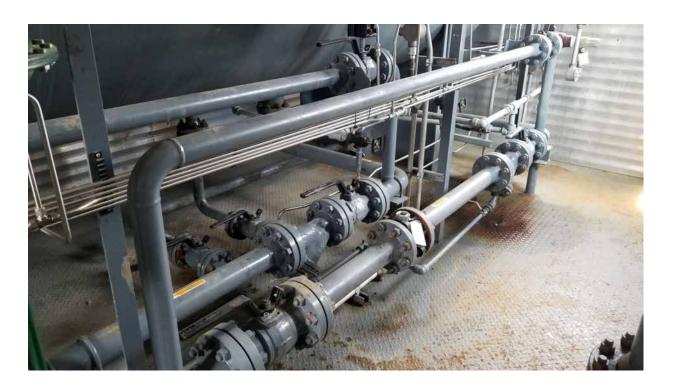

Ready to go! Sour rated but only ever operated in sweet service! This 60" x 300# separator built by ARGO Sales is their standard design/stock unit. It's a simple and effective unit: solid design, three province registration, 3 Phase Dressed 3, metering, fuel gas scrubber and a comprehensive end device package fully wired to JB's. Located close to Calgary for personal inspections and can be moved out anytime.

## Sour Argo 60" x 15', 750psi Separator

| Condition    | Field Ready &/or Minor Repair                                                                                          |
|--------------|------------------------------------------------------------------------------------------------------------------------|
| Manufactured | Argo Sales Ltd. 2005                                                                                                   |
| Location     | Rocky Mountain House, AB                                                                                               |
| Registration | AB/BC/SK                                                                                                               |
| Status       | Connected                                                                                                              |
| Availability | Immediate: 2 weeks for disconnection                                                                                   |
| Service      | Sour 3 phase, but never ran in sour gas, only sweet                                                                    |
| Inlet/Outlet | 6" w/ no water boot                                                                                                    |
| Dimensions   | Building is 12' W x 23' L / Skid is 12' W x 27' L<br>Ships 13' W (with exhaust fan hood removed) x 28' 6" L x 14' 3" H |