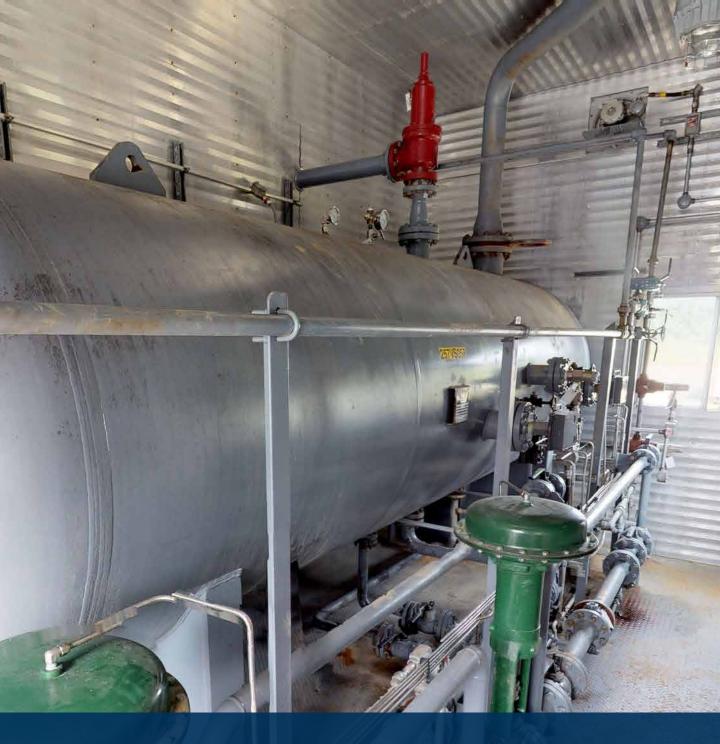

Ready to go! Sour rated but only ever operated in sweet service! This 60" x 300# separator built by ARGO Sales is their standard design/stock unit. It's a simple and effective unit: solid design, three province registration, 3 Phase Dressed 3, metering, fuel gas scrubber and a comprehensive end device package fully wired to JB's. Located close to Calgary for personal inspections and can be moved out anytime.

## Sour Argo 60" x 15', 750psi Separator

| Condition    | Field Ready &/or Minor Repair                                                                                          |
|--------------|------------------------------------------------------------------------------------------------------------------------|
| Manufactured | Argo Sales Ltd. 2005                                                                                                   |
| Location     | Rocky Mountain House, AB                                                                                               |
| Registration | AB/BC/SK                                                                                                               |
| Status       | Connected                                                                                                              |
| Availability | Immediate: 2 weeks for disconnection                                                                                   |
| Service      | Sour 3 phase, but never ran in sour gas, only sweet                                                                    |
| Inlet/Outlet | 6" w/ no water boot                                                                                                    |
| Dimensions   | Building is 12' W x 23' L / Skid is 12' W x 27' L<br>Ships 13' W (with exhaust fan hood removed) x 28' 6" L x 14' 3" H |