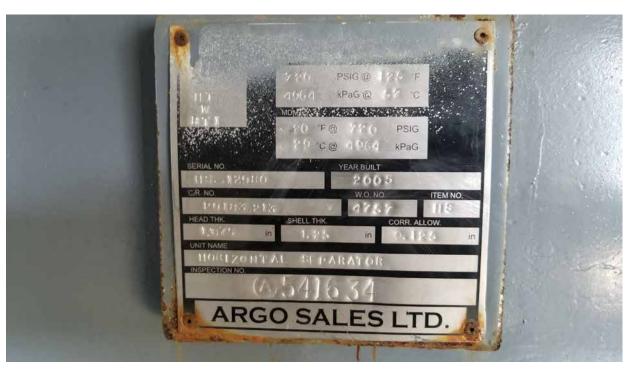

## Sour Argo 60" x 15', 750psi Separator

| Condition    | Field Ready &/or Minor Repair                                                                                          |
|--------------|------------------------------------------------------------------------------------------------------------------------|
| Manufactured | Argo Sales Ltd. 2005                                                                                                   |
| Location     | Rocky Mountain House, AB                                                                                               |
| Registration | AB/BC/SK                                                                                                               |
| Status       | Connected                                                                                                              |
| Availability | Immediate: 2 weeks for disconnection                                                                                   |
| Service      | Sour 3 phase, but never ran in sour gas, only sweet                                                                    |
| Inlet/Outlet | 6" w/ no water boot                                                                                                    |
| Dimensions   | Building is 12' W x 23' L / Skid is 12' W x 27' L<br>Ships 13' W (with exhaust fan hood removed) x 28' 6" L x 14' 3" H |