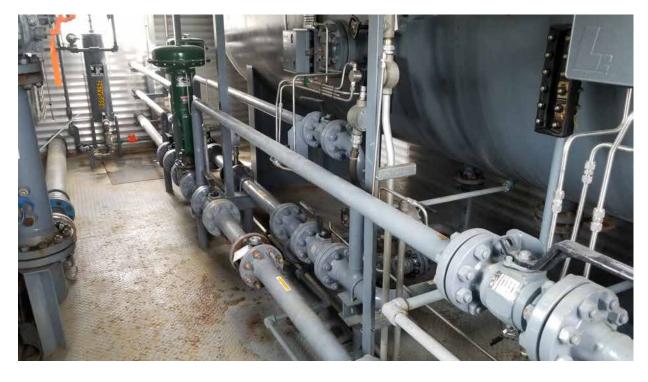

Ready to go! Sour rated but only ever operated in sweet service! This 60" x 300# separator built by ARGO Sales is their standard design/stock unit. It's a simple and effective unit: solid design, three province registration, 3 Phase Dressed 3, metering, fuel gas scrubber and a comprehensive end device package fully wired to JB's. Located close to Calgary for personal inspections and can be moved out anytime.

## Sour Argo 60" x 15', 750psi Separator

| Condition    | Field Ready &/or Minor Repair                                                                                          |
|--------------|------------------------------------------------------------------------------------------------------------------------|
| Manufactured | Argo Sales Ltd. 2005                                                                                                   |
| Location     | Rocky Mountain House, AB                                                                                               |
| Registration | AB/BC/SK                                                                                                               |
| Status       | Connected                                                                                                              |
| Availability | Immediate: 2 weeks for disconnection                                                                                   |
| Service      | Sour 3 phase, but never ran in sour gas, only sweet                                                                    |
| Inlet/Outlet | 6" w/ no water boot                                                                                                    |
| Dimensions   | Building is 12' W x 23' L / Skid is 12' W x 27' L<br>Ships 13' W (with exhaust fan hood removed) x 28' 6" L x 14' 3" H |