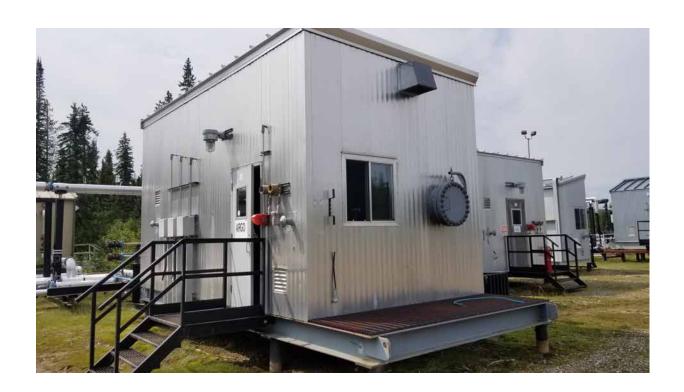

Ready to go! Sour rated but only ever operated in sweet service! This 60" x 300# separator built by ARGO Sales is their standard design/stock unit. It's a simple and effective unit: solid design, three province registration, 3 Phase Dressed 3, metering, fuel gas scrubber and a comprehensive end device package fully wired to JB's. Located close to Calgary for personal inspections and can be moved out anytime.

## Sour Argo 60" x 15', 750psi Separator

| Condition    | Field Ready &/or Minor Repair                                                                                          |
|--------------|------------------------------------------------------------------------------------------------------------------------|
| Manufactured | Argo Sales Ltd. 2005                                                                                                   |
| Location     | Rocky Mountain House, AB                                                                                               |
| Registration | AB/BC/SK                                                                                                               |
| Status       | Connected                                                                                                              |
| Availability | Immediate: 2 weeks for disconnection                                                                                   |
| Service      | Sour 3 phase, but never ran in sour gas, only sweet                                                                    |
| Inlet/Outlet | 6" w/ no water boot                                                                                                    |
| Dimensions   | Building is 12' W x 23' L / Skid is 12' W x 27' L<br>Ships 13' W (with exhaust fan hood removed) x 28' 6" L x 14' 3" H |