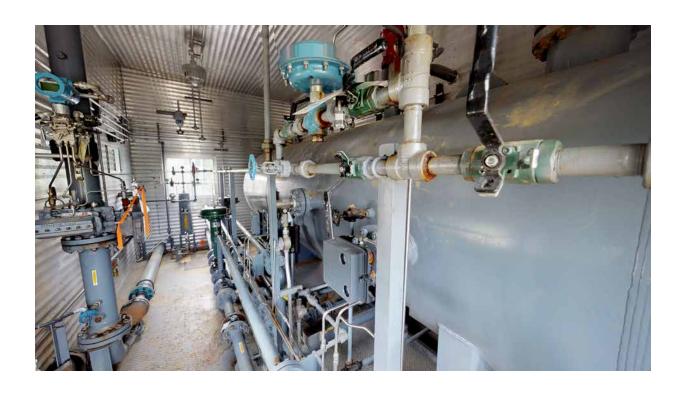

Ready to go! Sour rated but only ever operated in sweet service! This 60" x 300# separator built by ARGO Sales is their standard design/stock unit. It's a simple and effective unit: solid design, three province registration, 3 Phase Dressed 3, metering, fuel gas scrubber and a comprehensive end device package fully wired to JB's. Located close to Calgary for personal inspections and can be moved out anytime.

## Sour Argo 60" x 15', 750psi Separator

| Condition    | Field Ready &/or Minor Repair                                                                                          |
|--------------|------------------------------------------------------------------------------------------------------------------------|
| Manufactured | Argo Sales Ltd. 2005                                                                                                   |
| Location     | Rocky Mountain House, AB                                                                                               |
| Registration | AB/BC/SK                                                                                                               |
| Status       | Connected                                                                                                              |
| Availability | Immediate: 2 weeks for disconnection                                                                                   |
| Service      | Sour 3 phase, but never ran in sour gas, only sweet                                                                    |
| Inlet/Outlet | 6" w/ no water boot                                                                                                    |
| Dimensions   | Building is 12' W x 23' L / Skid is 12' W x 27' L<br>Ships 13' W (with exhaust fan hood removed) x 28' 6" L x 14' 3" H |