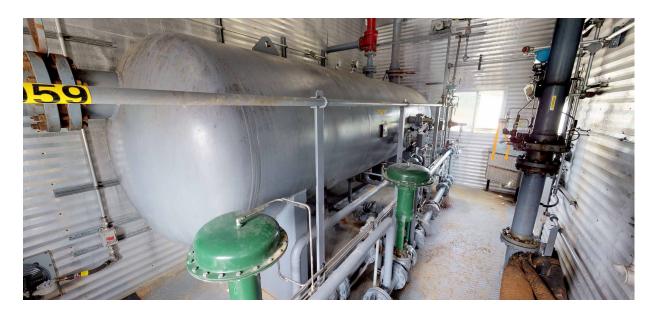

Ready to go! Sour rated but only ever operated in sweet service! This 60" x 300# separator built by ARGO Sales is their standard design/stock unit. It's a simple and effective unit: solid design, three province registration, 3 Phase Dressed 3, metering, fuel gas scrubber and a comprehensive end device package fully wired to JB's. Located close to Calgary for personal inspections and can be moved out anytime.

## Sour Argo 60" x 15', 750psi Separator

| Condition    | Field Ready &/or Minor Repair                                                                                          |
|--------------|------------------------------------------------------------------------------------------------------------------------|
| Manufactured | Argo Sales Ltd. 2005                                                                                                   |
| Location     | Rocky Mountain House, AB                                                                                               |
| Registration | AB/BC/SK                                                                                                               |
| Status       | Connected                                                                                                              |
| Availability | Immediate: 2 weeks for disconnection                                                                                   |
| Service      | Sour 3 phase, but never ran in sour gas, only sweet                                                                    |
| Inlet/Outlet | 6" w/ no water boot                                                                                                    |
| Dimensions   | Building is 12' W x 23' L / Skid is 12' W x 27' L<br>Ships 13' W (with exhaust fan hood removed) x 28' 6" L x 14' 3" H |