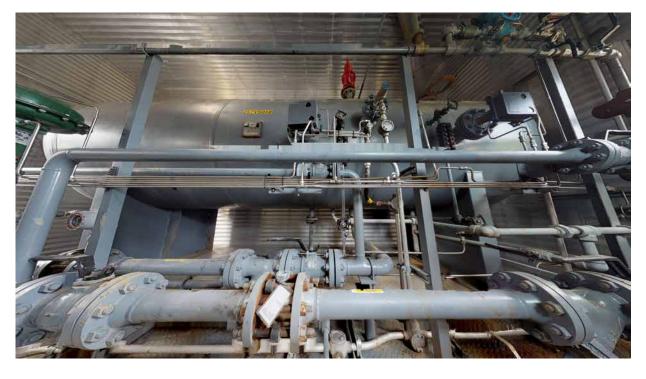

Ready to go! Sour rated but only ever operated in sweet service! This 60" x 300# separator built by ARGO Sales is their standard design/stock unit. It's a simple and effective unit: solid design, three province registration, 3 Phase Dressed 3, metering, fuel gas scrubber and a comprehensive end device package fully wired to JB's. Located close to Calgary for personal inspections and can be moved out anytime.

## Sour Argo 60" x 15', 750psi Separator

| Condition    | Field Ready &/or Minor Repair                                                                                          |
|--------------|------------------------------------------------------------------------------------------------------------------------|
| Manufactured | Argo Sales Ltd. 2005                                                                                                   |
| Location     | Rocky Mountain House, AB                                                                                               |
| Registration | AB/BC/SK                                                                                                               |
| Status       | Connected                                                                                                              |
| Availability | Immediate: 2 weeks for disconnection                                                                                   |
| Service      | Sour 3 phase, but never ran in sour gas, only sweet                                                                    |
| Inlet/Outlet | 6" w/ no water boot                                                                                                    |
| Dimensions   | Building is 12' W x 23' L / Skid is 12' W x 27' L<br>Ships 13' W (with exhaust fan hood removed) x 28' 6" L x 14' 3" H |