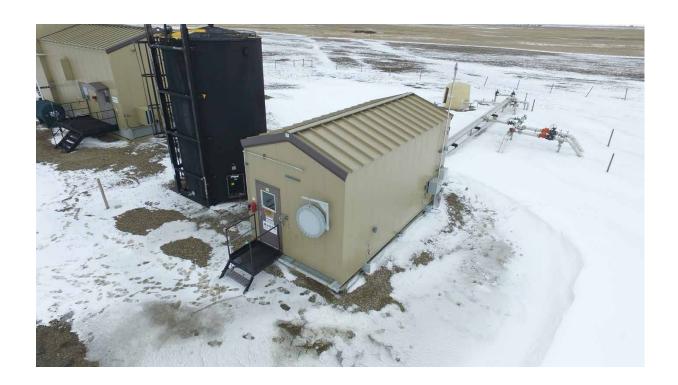

## 60" ID x 20' 720psi Sour Separator

| Condition                  | Used                                                                                                                                                                                                                                                                          |
|----------------------------|-------------------------------------------------------------------------------------------------------------------------------------------------------------------------------------------------------------------------------------------------------------------------------|
| Manufactured               | Paintearth 2007                                                                                                                                                                                                                                                               |
| Location                   | Southern AB                                                                                                                                                                                                                                                                   |
| Status                     | Connected; 1 week for disconnection                                                                                                                                                                                                                                           |
| Registration               | AB (BC/SK available)                                                                                                                                                                                                                                                          |
| Service                    | Sour                                                                                                                                                                                                                                                                          |
| Phases                     | 3 Phase, Dressed 2                                                                                                                                                                                                                                                            |
| <b>Vessel Connections</b>  | 8" Inlet & Outlet; 3" Liquid & Oil Outlet; 3" PSV                                                                                                                                                                                                                             |
| Meter Run                  | No Meter; Spool piece and BPCV included                                                                                                                                                                                                                                       |
| Instrumentation            | 8" Fisher 600 ET Inlet Control Valve ; 8" Fisher 300# Actuated BPCV; SOR LSHH/LSLL, 2 x Mercer PSV's,                                                                                                                                                                         |
| Electrical                 | 2 x ESD Button, LEL Detection, Interior Light wired to Junction Box                                                                                                                                                                                                           |
| <b>Building Dimensions</b> | 12' width x 26' length x 13' height                                                                                                                                                                                                                                           |
| Building                   | Two (2) Single Man Doors with Windows IWG; Two (2) 36" Windows w/<br>Screens; Two (2) 12" x 12" Adjustable Louvers; 3" Drip Lip around skid<br>perimeter interior, Four (4) Catadyne Heaters w/ 12V start; Fuel Gas<br>Scrubber, Floor drain piped to skid edge 2" connection |