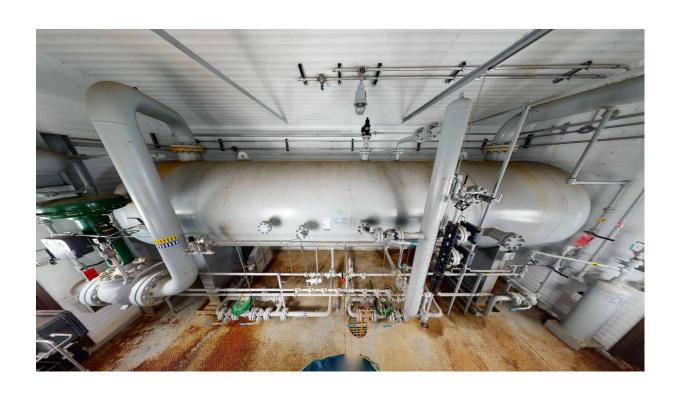

## 60" ID x 20' 720psi Sour Separator

| Condition                  | Used                                                                                                                                                                                                                                                                          |
|----------------------------|-------------------------------------------------------------------------------------------------------------------------------------------------------------------------------------------------------------------------------------------------------------------------------|
| Manufactured               | Paintearth 2007                                                                                                                                                                                                                                                               |
| Location                   | Southern AB                                                                                                                                                                                                                                                                   |
| Status                     | Connected; 1 week for disconnection                                                                                                                                                                                                                                           |
| Registration               | AB (BC/SK available)                                                                                                                                                                                                                                                          |
| Service                    | Sour                                                                                                                                                                                                                                                                          |
| Phases                     | 3 Phase, Dressed 2                                                                                                                                                                                                                                                            |
| <b>Vessel Connections</b>  | 8" Inlet & Outlet; 3" Liquid & Oil Outlet; 3" PSV                                                                                                                                                                                                                             |
| Meter Run                  | No Meter; Spool piece and BPCV included                                                                                                                                                                                                                                       |
| Instrumentation            | 8" Fisher 600 ET Inlet Control Valve ; 8" Fisher 300# Actuated BPCV; SOR LSHH/LSLL, 2 x Mercer PSV's,                                                                                                                                                                         |
| Electrical                 | 2 x ESD Button, LEL Detection, Interior Light wired to Junction Box                                                                                                                                                                                                           |
| <b>Building Dimensions</b> | 12' width x 26' length x 13' height                                                                                                                                                                                                                                           |
| Building                   | Two (2) Single Man Doors with Windows IWG; Two (2) 36" Windows w/<br>Screens; Two (2) 12" x 12" Adjustable Louvers; 3" Drip Lip around skid<br>perimeter interior, Four (4) Catadyne Heaters w/ 12V start; Fuel Gas<br>Scrubber, Floor drain piped to skid edge 2" connection |