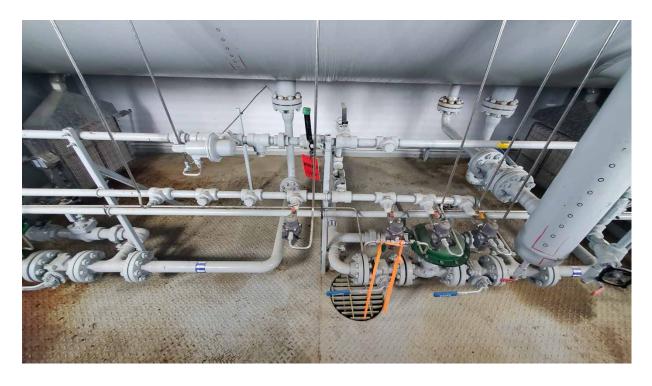

This separator is in great condition – built for sour and only ever used in sweet service. Commissioned in 2008, the vessel is currently setup for 2 phase service (water dump and panic dump), however all the connections and weir exist for it to have a 3rd phase added (1 week delivery and ~\$10,000). Full drawings, over 80 pictures, and more detailed information available upon request! Call us today!

## 60" ID x 20' 720psi Sour Separator

| Condition                  | Used                                                                                                                                                                                                                                                                          |
|----------------------------|-------------------------------------------------------------------------------------------------------------------------------------------------------------------------------------------------------------------------------------------------------------------------------|
| Manufactured               | Paintearth 2007                                                                                                                                                                                                                                                               |
| Location                   | Southern AB                                                                                                                                                                                                                                                                   |
| Status                     | Connected; 1 week for disconnection                                                                                                                                                                                                                                           |
| Registration               | AB (BC/SK available)                                                                                                                                                                                                                                                          |
| Service                    | Sour                                                                                                                                                                                                                                                                          |
| Phases                     | 3 Phase, Dressed 2                                                                                                                                                                                                                                                            |
| <b>Vessel Connections</b>  | 8" Inlet & Outlet; 3" Liquid & Oil Outlet; 3" PSV                                                                                                                                                                                                                             |
| Meter Run                  | No Meter; Spool piece and BPCV included                                                                                                                                                                                                                                       |
| Instrumentation            | 8" Fisher 600 ET Inlet Control Valve ; 8" Fisher 300# Actuated BPCV; SOR LSHH/LSLL, 2 x Mercer PSV's,                                                                                                                                                                         |
| Electrical                 | 2 x ESD Button, LEL Detection, Interior Light wired to Junction Box                                                                                                                                                                                                           |
| <b>Building Dimensions</b> | 12' width x 26' length x 13' height                                                                                                                                                                                                                                           |
| Building                   | Two (2) Single Man Doors with Windows IWG; Two (2) 36" Windows w/<br>Screens; Two (2) 12" x 12" Adjustable Louvers; 3" Drip Lip around skid<br>perimeter interior, Four (4) Catadyne Heaters w/ 12V start; Fuel Gas<br>Scrubber, Floor drain piped to skid edge 2" connection |