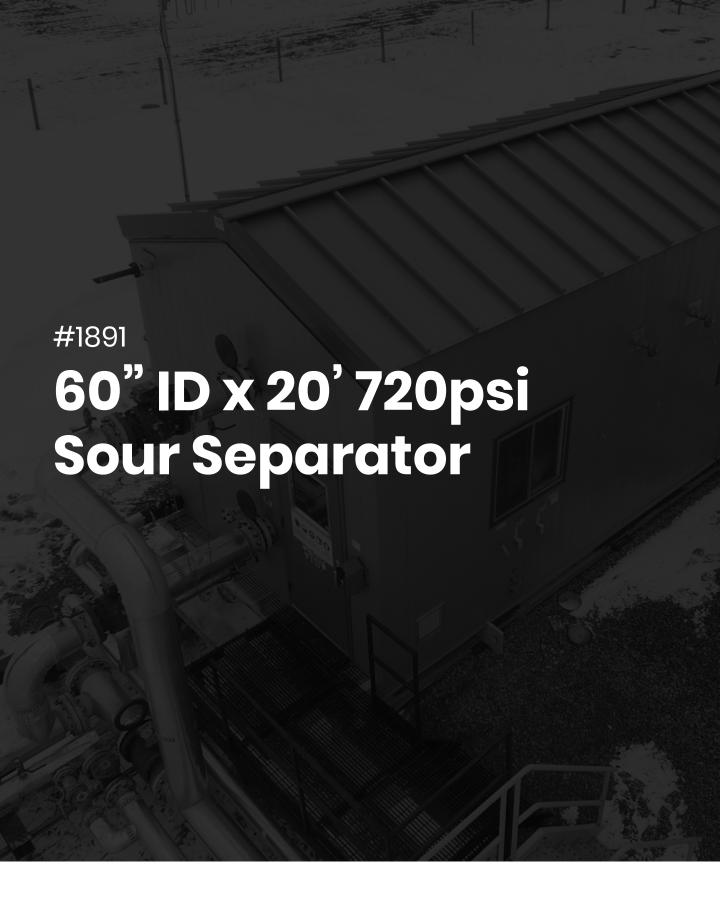

## #1891

## 60" ID x 20' 720psi Sour Separator

| Condition                  | Used                                                                                                                                                                                                                                                                          |
|----------------------------|-------------------------------------------------------------------------------------------------------------------------------------------------------------------------------------------------------------------------------------------------------------------------------|
| Manufactured               | Paintearth 2007                                                                                                                                                                                                                                                               |
| Location                   | Southern AB                                                                                                                                                                                                                                                                   |
| Status                     | Connected; 1 week for disconnection                                                                                                                                                                                                                                           |
| Registration               | AB (BC/SK available)                                                                                                                                                                                                                                                          |
| Service                    | Sour                                                                                                                                                                                                                                                                          |
| Phases                     | 3 Phase, Dressed 2                                                                                                                                                                                                                                                            |
| <b>Vessel Connections</b>  | 8" Inlet & Outlet; 3" Liquid & Oil Outlet; 3" PSV                                                                                                                                                                                                                             |
| Meter Run                  | No Meter; Spool piece and BPCV included                                                                                                                                                                                                                                       |
| Instrumentation            | 8" Fisher 600 ET Inlet Control Valve ; 8" Fisher 300# Actuated BPCV; SOR LSHH/LSLL, 2 x Mercer PSV's,                                                                                                                                                                         |
| Electrical                 | 2 x ESD Button, LEL Detection, Interior Light wired to Junction Box                                                                                                                                                                                                           |
| <b>Building Dimensions</b> | 12' width x 26' length x 13' height                                                                                                                                                                                                                                           |
| Building                   | Two (2) Single Man Doors with Windows IWG; Two (2) 36" Windows w/<br>Screens; Two (2) 12" x 12" Adjustable Louvers; 3" Drip Lip around skid<br>perimeter interior, Four (4) Catadyne Heaters w/ 12V start; Fuel Gas<br>Scrubber, Floor drain piped to skid edge 2" connection |