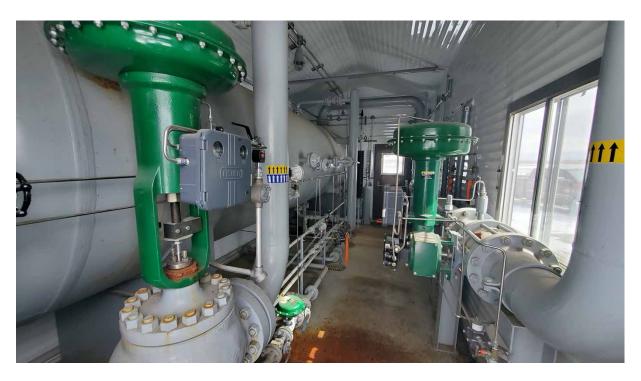

## 60" ID x 20' 720psi Sour Separator

| Condition                  | Used                                                                                                                                                                                                                                                                          |
|----------------------------|-------------------------------------------------------------------------------------------------------------------------------------------------------------------------------------------------------------------------------------------------------------------------------|
| Manufactured               | Paintearth 2007                                                                                                                                                                                                                                                               |
| Location                   | Southern AB                                                                                                                                                                                                                                                                   |
| Status                     | Connected; 1 week for disconnection                                                                                                                                                                                                                                           |
| Registration               | AB (BC/SK available)                                                                                                                                                                                                                                                          |
| Service                    | Sour                                                                                                                                                                                                                                                                          |
| Phases                     | 3 Phase, Dressed 2                                                                                                                                                                                                                                                            |
| <b>Vessel Connections</b>  | 8" Inlet & Outlet; 3" Liquid & Oil Outlet; 3" PSV                                                                                                                                                                                                                             |
| Meter Run                  | No Meter; Spool piece and BPCV included                                                                                                                                                                                                                                       |
| Instrumentation            | 8" Fisher 600 ET Inlet Control Valve ; 8" Fisher 300# Actuated BPCV; SOR LSHH/LSLL, 2 x Mercer PSV's,                                                                                                                                                                         |
| Electrical                 | 2 x ESD Button, LEL Detection, Interior Light wired to Junction Box                                                                                                                                                                                                           |
| <b>Building Dimensions</b> | 12' width x 26' length x 13' height                                                                                                                                                                                                                                           |
| Building                   | Two (2) Single Man Doors with Windows IWG; Two (2) 36" Windows w/<br>Screens; Two (2) 12" x 12" Adjustable Louvers; 3" Drip Lip around skid<br>perimeter interior, Four (4) Catadyne Heaters w/ 12V start; Fuel Gas<br>Scrubber, Floor drain piped to skid edge 2" connection |