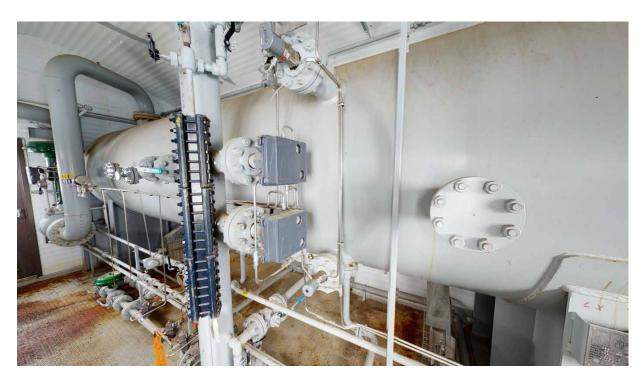

## 60" ID x 20' 720psi Sour Separator

| Condition                  | Used                                                                                                                                                                                                                                                                          |
|----------------------------|-------------------------------------------------------------------------------------------------------------------------------------------------------------------------------------------------------------------------------------------------------------------------------|
| Manufactured               | Paintearth 2007                                                                                                                                                                                                                                                               |
| Location                   | Southern AB                                                                                                                                                                                                                                                                   |
| Status                     | Connected; 1 week for disconnection                                                                                                                                                                                                                                           |
| Registration               | AB (BC/SK available)                                                                                                                                                                                                                                                          |
| Service                    | Sour                                                                                                                                                                                                                                                                          |
| Phases                     | 3 Phase, Dressed 2                                                                                                                                                                                                                                                            |
| <b>Vessel Connections</b>  | 8" Inlet & Outlet; 3" Liquid & Oil Outlet; 3" PSV                                                                                                                                                                                                                             |
| Meter Run                  | No Meter; Spool piece and BPCV included                                                                                                                                                                                                                                       |
| Instrumentation            | 8" Fisher 600 ET Inlet Control Valve ; 8" Fisher 300# Actuated BPCV; SOR LSHH/LSLL, 2 x Mercer PSV's,                                                                                                                                                                         |
| Electrical                 | 2 x ESD Button, LEL Detection, Interior Light wired to Junction Box                                                                                                                                                                                                           |
| <b>Building Dimensions</b> | 12' width x 26' length x 13' height                                                                                                                                                                                                                                           |
| Building                   | Two (2) Single Man Doors with Windows IWG; Two (2) 36" Windows w/<br>Screens; Two (2) 12" x 12" Adjustable Louvers; 3" Drip Lip around skid<br>perimeter interior, Four (4) Catadyne Heaters w/ 12V start; Fuel Gas<br>Scrubber, Floor drain piped to skid edge 2" connection |