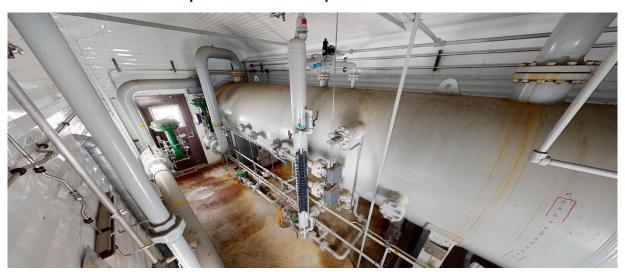

This separator is in great condition – built for sour and only ever used in sweet service. Commissioned in 2008, the vessel is currently setup for 2 phase service (water dump and panic dump), however all the connections and weir exist for it to have a 3rd phase added (1 week delivery and ~\$10,000). Full drawings, over 80 pictures, and more detailed information available upon request! Call us today!

## 60" ID x 20' 720psi Sour Separator

| Condition                  | Used                                                                                                                                                                                                                                                                          |
|----------------------------|-------------------------------------------------------------------------------------------------------------------------------------------------------------------------------------------------------------------------------------------------------------------------------|
| Manufactured               | Paintearth 2007                                                                                                                                                                                                                                                               |
| Location                   | Southern AB                                                                                                                                                                                                                                                                   |
| Status                     | Connected; 1 week for disconnection                                                                                                                                                                                                                                           |
| Registration               | AB (BC/SK available)                                                                                                                                                                                                                                                          |
| Service                    | Sour                                                                                                                                                                                                                                                                          |
| Phases                     | 3 Phase, Dressed 2                                                                                                                                                                                                                                                            |
| <b>Vessel Connections</b>  | 8" Inlet & Outlet; 3" Liquid & Oil Outlet; 3" PSV                                                                                                                                                                                                                             |
| Meter Run                  | No Meter; Spool piece and BPCV included                                                                                                                                                                                                                                       |
| Instrumentation            | 8" Fisher 600 ET Inlet Control Valve ; 8" Fisher 300# Actuated BPCV; SOR LSHH/LSLL, 2 x Mercer PSV's,                                                                                                                                                                         |
| Electrical                 | 2 x ESD Button, LEL Detection, Interior Light wired to Junction Box                                                                                                                                                                                                           |
| <b>Building Dimensions</b> | 12' width x 26' length x 13' height                                                                                                                                                                                                                                           |
| Building                   | Two (2) Single Man Doors with Windows IWG; Two (2) 36" Windows w/<br>Screens; Two (2) 12" x 12" Adjustable Louvers; 3" Drip Lip around skid<br>perimeter interior, Four (4) Catadyne Heaters w/ 12V start; Fuel Gas<br>Scrubber, Floor drain piped to skid edge 2" connection |