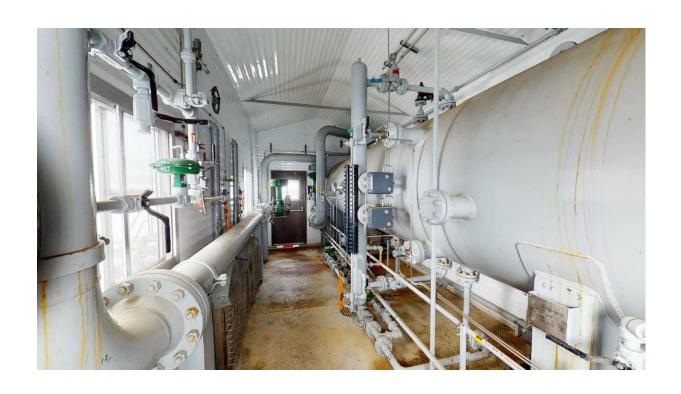

This separator is in great condition – built for sour and only ever used in sweet service. Commissioned in 2008, the vessel is currently setup for 2 phase service (water dump and panic dump), however all the connections and weir exist for it to have a 3rd phase added (1 week delivery and ~\$10,000). Full drawings, over 80 pictures, and more detailed information available upon request! Call us today!

## 60" ID x 20' 720psi Sour Separator

| Condition                  | Used                                                                                                                                                                                                                                                                          |
|----------------------------|-------------------------------------------------------------------------------------------------------------------------------------------------------------------------------------------------------------------------------------------------------------------------------|
| Manufactured               | Paintearth 2007                                                                                                                                                                                                                                                               |
| Location                   | Southern AB                                                                                                                                                                                                                                                                   |
| Status                     | Connected; 1 week for disconnection                                                                                                                                                                                                                                           |
| Registration               | AB (BC/SK available)                                                                                                                                                                                                                                                          |
| Service                    | Sour                                                                                                                                                                                                                                                                          |
| Phases                     | 3 Phase, Dressed 2                                                                                                                                                                                                                                                            |
| <b>Vessel Connections</b>  | 8" Inlet & Outlet; 3" Liquid & Oil Outlet; 3" PSV                                                                                                                                                                                                                             |
| Meter Run                  | No Meter; Spool piece and BPCV included                                                                                                                                                                                                                                       |
| Instrumentation            | 8" Fisher 600 ET Inlet Control Valve ; 8" Fisher 300# Actuated BPCV; SOR LSHH/LSLL, 2 x Mercer PSV's,                                                                                                                                                                         |
| Electrical                 | 2 x ESD Button, LEL Detection, Interior Light wired to Junction Box                                                                                                                                                                                                           |
| <b>Building Dimensions</b> | 12' width x 26' length x 13' height                                                                                                                                                                                                                                           |
| Building                   | Two (2) Single Man Doors with Windows IWG; Two (2) 36" Windows w/<br>Screens; Two (2) 12" x 12" Adjustable Louvers; 3" Drip Lip around skid<br>perimeter interior, Four (4) Catadyne Heaters w/ 12V start; Fuel Gas<br>Scrubber, Floor drain piped to skid edge 2" connection |