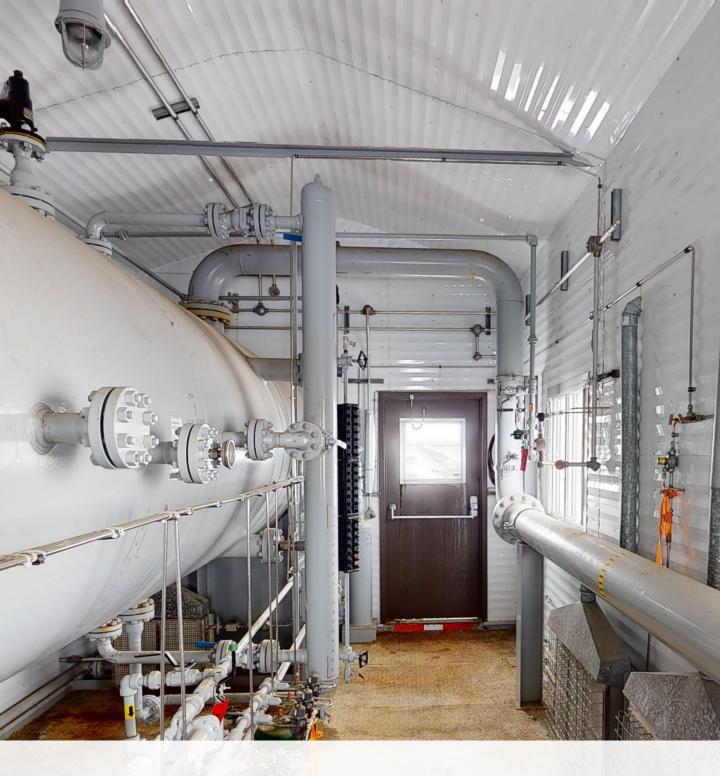

This separator is in great condition – built for sour and only ever used in sweet service. Commissioned in 2008, the vessel is currently setup for 2 phase service (water dump and panic dump), however all the connections and weir exist for it to have a 3rd phase added (1 week delivery and ~\$10,000). Full drawings, over 80 pictures, and more detailed information available upon request! Call us today!

## 60" ID x 20' 720psi Sour Separator

| Condition                  | Used                                                                                                                                                                                                                                                                          |
|----------------------------|-------------------------------------------------------------------------------------------------------------------------------------------------------------------------------------------------------------------------------------------------------------------------------|
| Manufactured               | Paintearth 2007                                                                                                                                                                                                                                                               |
| Location                   | Southern AB                                                                                                                                                                                                                                                                   |
| Status                     | Connected; 1 week for disconnection                                                                                                                                                                                                                                           |
| Registration               | AB (BC/SK available)                                                                                                                                                                                                                                                          |
| Service                    | Sour                                                                                                                                                                                                                                                                          |
| Phases                     | 3 Phase, Dressed 2                                                                                                                                                                                                                                                            |
| <b>Vessel Connections</b>  | 8" Inlet & Outlet; 3" Liquid & Oil Outlet; 3" PSV                                                                                                                                                                                                                             |
| Meter Run                  | No Meter; Spool piece and BPCV included                                                                                                                                                                                                                                       |
| Instrumentation            | 8" Fisher 600 ET Inlet Control Valve ; 8" Fisher 300# Actuated BPCV; SOR LSHH/LSLL, 2 x Mercer PSV's,                                                                                                                                                                         |
| Electrical                 | 2 x ESD Button, LEL Detection, Interior Light wired to Junction Box                                                                                                                                                                                                           |
| <b>Building Dimensions</b> | 12' width x 26' length x 13' height                                                                                                                                                                                                                                           |
| Building                   | Two (2) Single Man Doors with Windows IWG; Two (2) 36" Windows w/<br>Screens; Two (2) 12" x 12" Adjustable Louvers; 3" Drip Lip around skid<br>perimeter interior, Four (4) Catadyne Heaters w/ 12V start; Fuel Gas<br>Scrubber, Floor drain piped to skid edge 2" connection |