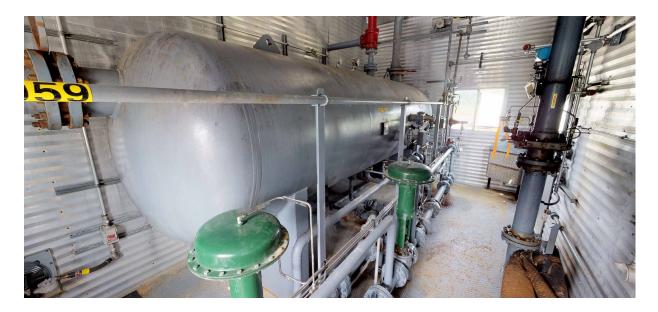

## #1835 **Sour Argo 60" x 15', 720psi Separator**

FOR IMMEDIATE SALE

Ready to go! Sour rated but only ever operated in sweet service! This 60" x 300# separator built by ARGO Sales is their standard design/stock unit. It's a simple and effective unit: solid design, three province registration, 3 Phase Dressed 3, metering, fuel gas scrubber and a comprehensive end device package fully wired to JB's. Located close to Calgary for personal inspections and can be moved out anytime.

## #1835 Sour Argo 60" x 15', 750psi Separator

| Condition    | Field Ready &/or Minor Repair                                                                                          |
|--------------|------------------------------------------------------------------------------------------------------------------------|
| Manufactured | Argo Sales Ltd. 2005                                                                                                   |
| Location     | Rocky Mountain House, AB                                                                                               |
| Registration | AB/BC/SK                                                                                                               |
| Status       | Connected                                                                                                              |
| Availability | Immediate: 2 weeks for disconnection                                                                                   |
| Service      | Sour 3 phase, but never ran in sour gas, only sweet                                                                    |
| Inlet/Outlet | 6" w/ no water boot                                                                                                    |
| Dimensions   | Building is 12' W x 23' L / Skid is 12' W x 27' L<br>Ships 13' W (with exhaust fan hood removed) x 28' 6" L x 14' 3" H |