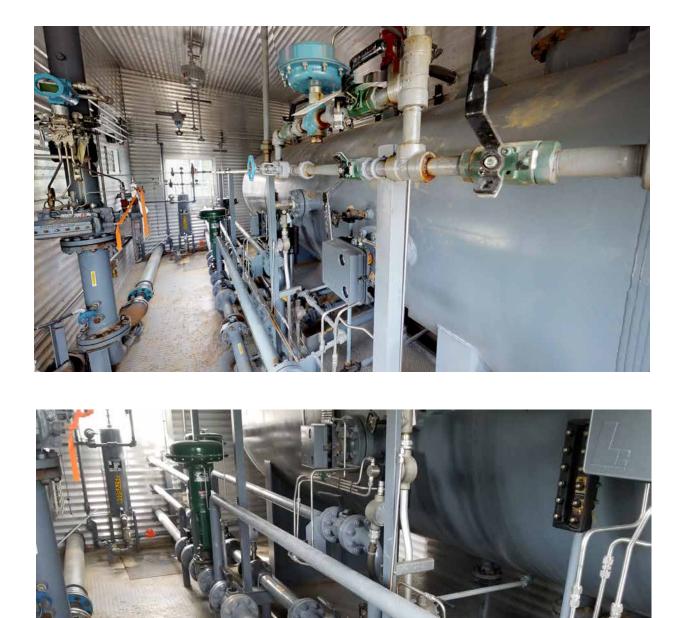

## #1835 **Sour Argo 60" x 15', 720psi Separator**

FOR IMMEDIATE SALE

Ready to go! Sour rated but only ever operated in sweet service! This 60" x 300# separator built by ARGO Sales is their standard design/stock unit. It's a simple and effective unit: solid design, three province registration, 3 Phase Dressed 3, metering, fuel gas scrubber and a comprehensive end device package fully wired to JB's. Located close to Calgary for personal inspections and can be moved out anytime.

## #1835 Sour Argo 60" x 15', 750psi Separator

| Condition    | Field Ready &/or Minor Repair                                                                                          |
|--------------|------------------------------------------------------------------------------------------------------------------------|
| Manufactured | Argo Sales Ltd. 2005                                                                                                   |
| Location     | Rocky Mountain House, AB                                                                                               |
| Registration | AB/BC/SK                                                                                                               |
| Status       | Connected                                                                                                              |
| Availability | Immediate: 2 weeks for disconnection                                                                                   |
| Service      | Sour 3 phase, but never ran in sour gas, only sweet                                                                    |
| Inlet/Outlet | 6" w/ no water boot                                                                                                    |
| Dimensions   | Building is 12' W x 23' L / Skid is 12' W x 27' L<br>Ships 13' W (with exhaust fan hood removed) x 28' 6" L x 14' 3" H |