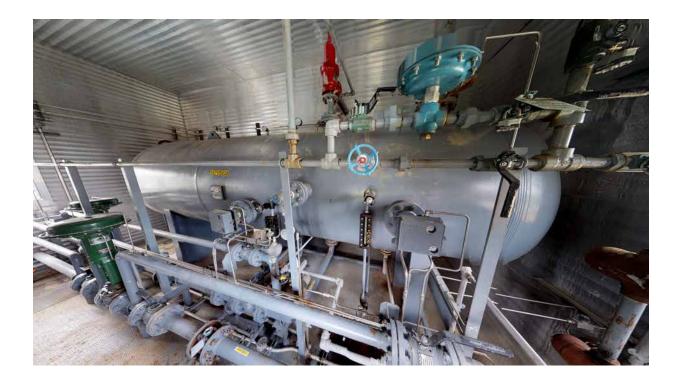

## #1835 **Sour Argo 60" x 15', 720psi Separator**

FOR IMMEDIATE SALE

Ready to go! Sour rated but only ever operated in sweet service! This 60" x 300# separator built by ARGO Sales is their standard design/stock unit. It's a simple and effective unit: solid design, three province registration, 3 Phase Dressed 3, metering, fuel gas scrubber and a comprehensive end device package fully wired to JB's. Located close to Calgary for personal inspections and can be moved out anytime.

## #1835 Sour Argo 60" x 15', 750psi Separator

| Condition    | Field Ready &/or Minor Repair                                                                                          |
|--------------|------------------------------------------------------------------------------------------------------------------------|
| Manufactured | Argo Sales Ltd. 2005                                                                                                   |
| Location     | Rocky Mountain House, AB                                                                                               |
| Registration | AB/BC/SK                                                                                                               |
| Status       | Connected                                                                                                              |
| Availability | Immediate: 2 weeks for disconnection                                                                                   |
| Service      | Sour 3 phase, but never ran in sour gas, only sweet                                                                    |
| Inlet/Outlet | 6" w/ no water boot                                                                                                    |
| Dimensions   | Building is 12' W x 23' L / Skid is 12' W x 27' L<br>Ships 13' W (with exhaust fan hood removed) x 28' 6" L x 14' 3" H |