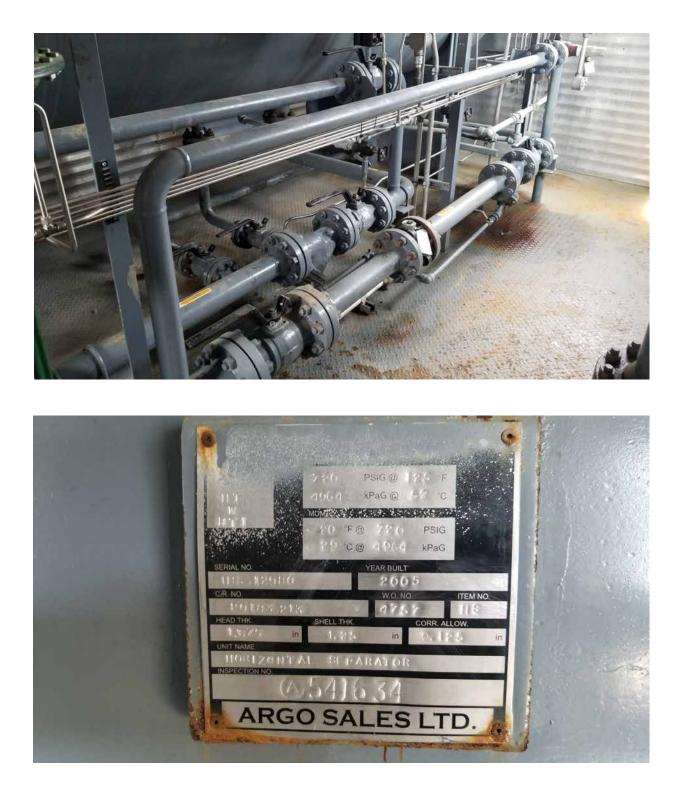

## #1835 Sour Argo 60" x 15', 750psi Separator

| Condition    | Field Ready &/or Minor Repair                                                                                          |
|--------------|------------------------------------------------------------------------------------------------------------------------|
| Manufactured | Argo Sales Ltd. 2005                                                                                                   |
| Location     | Rocky Mountain House, AB                                                                                               |
| Registration | AB/BC/SK                                                                                                               |
| Status       | Connected                                                                                                              |
| Availability | Immediate: 2 weeks for disconnection                                                                                   |
| Service      | Sour 3 phase, but never ran in sour gas, only sweet                                                                    |
| Inlet/Outlet | 6" w/ no water boot                                                                                                    |
| Dimensions   | Building is 12' W x 23' L / Skid is 12' W x 27' L<br>Ships 13' W (with exhaust fan hood removed) x 28' 6" L x 14' 3" H |