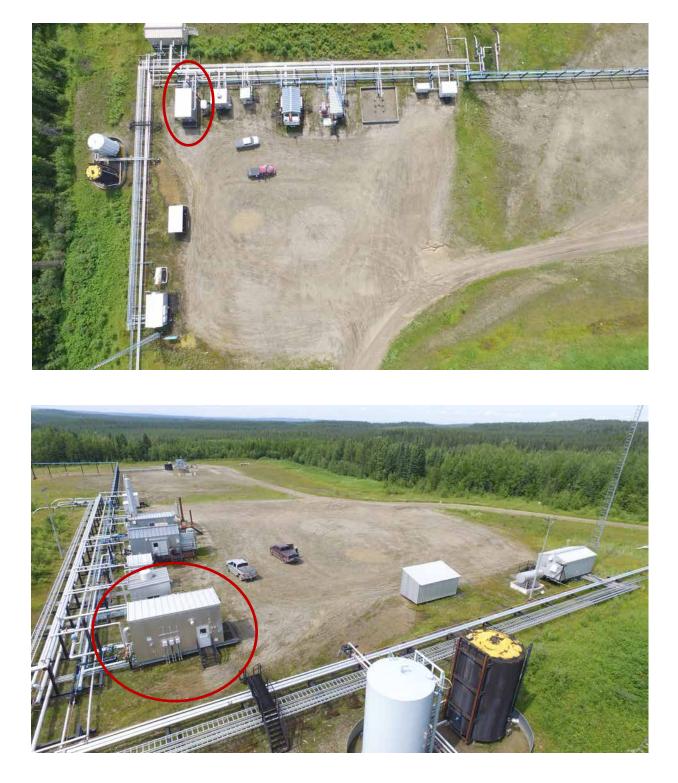

## #1835 Sour Argo 60" x 15', 750psi Separator

| Condition    | Field Ready &/or Minor Repair                                                                                          |
|--------------|------------------------------------------------------------------------------------------------------------------------|
| Manufactured | Argo Sales Ltd. 2005                                                                                                   |
| Location     | Rocky Mountain House, AB                                                                                               |
| Registration | AB/BC/SK                                                                                                               |
| Status       | Connected                                                                                                              |
| Availability | Immediate: 2 weeks for disconnection                                                                                   |
| Service      | Sour 3 phase, but never ran in sour gas, only sweet                                                                    |
| Inlet/Outlet | 6" w/ no water boot                                                                                                    |
| Dimensions   | Building is 12' W x 23' L / Skid is 12' W x 27' L<br>Ships 13' W (with exhaust fan hood removed) x 28' 6" L x 14' 3" H |