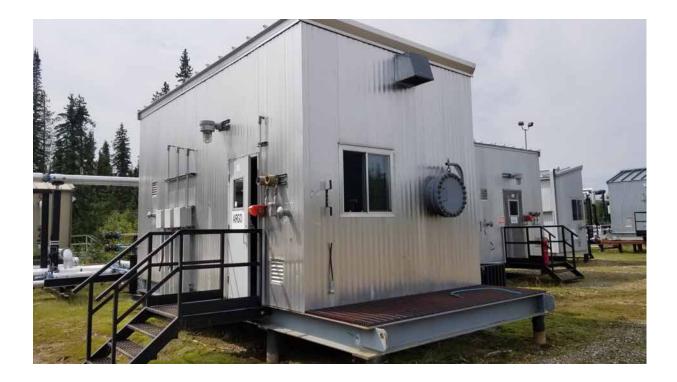

## #1835 **Sour Argo 60" x 15', 720psi Separator**

FOR IMMEDIATE SALE

Ready to go! Sour rated but only ever operated in sweet service! This 60" x 300# separator built by ARGO Sales is their standard design/stock unit. It's a simple and effective unit: solid design, three province registration, 3 Phase Dressed 3, metering, fuel gas scrubber and a comprehensive end device package fully wired to JB's. Located close to Calgary for personal inspections and can be moved out anytime.

## #1835 Sour Argo 60" x 15', 750psi Separator

| Condition    | Field Ready &/or Minor Repair                                                                                          |
|--------------|------------------------------------------------------------------------------------------------------------------------|
| Manufactured | Argo Sales Ltd. 2005                                                                                                   |
| Location     | Rocky Mountain House, AB                                                                                               |
| Registration | AB/BC/SK                                                                                                               |
| Status       | Connected                                                                                                              |
| Availability | Immediate: 2 weeks for disconnection                                                                                   |
| Service      | Sour 3 phase, but never ran in sour gas, only sweet                                                                    |
| Inlet/Outlet | 6" w/ no water boot                                                                                                    |
| Dimensions   | Building is 12' W x 23' L / Skid is 12' W x 27' L<br>Ships 13' W (with exhaust fan hood removed) x 28' 6" L x 14' 3" H |