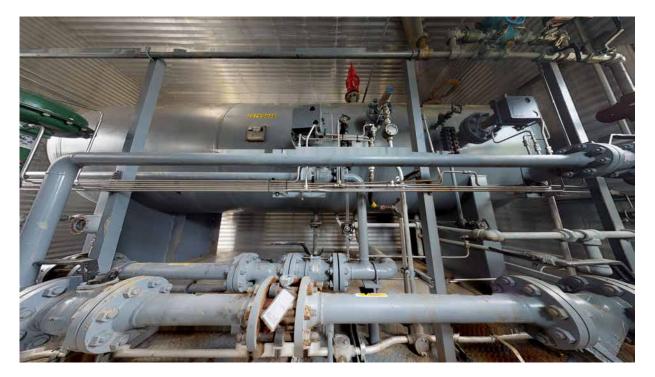

## #1835 **Sour Argo 60" x 15', 720psi Separator**

FOR IMMEDIATE SALE

Ready to go! Sour rated but only ever operated in sweet service! This 60" x 300# separator built by ARGO Sales is their standard design/stock unit. It's a simple and effective unit: solid design, three province registration, 3 Phase Dressed 3, metering, fuel gas scrubber and a comprehensive end device package fully wired to JB's. Located close to Calgary for personal inspections and can be moved out anytime.

## #1835 Sour Argo 60" x 15', 750psi Separator

| Condition    | Field Ready &/or Minor Repair                                                                                          |
|--------------|------------------------------------------------------------------------------------------------------------------------|
| Manufactured | Argo Sales Ltd. 2005                                                                                                   |
| Location     | Rocky Mountain House, AB                                                                                               |
| Registration | AB/BC/SK                                                                                                               |
| Status       | Connected                                                                                                              |
| Availability | Immediate: 2 weeks for disconnection                                                                                   |
| Service      | Sour 3 phase, but never ran in sour gas, only sweet                                                                    |
| Inlet/Outlet | 6" w/ no water boot                                                                                                    |
| Dimensions   | Building is 12' W x 23' L / Skid is 12' W x 27' L<br>Ships 13' W (with exhaust fan hood removed) x 28' 6" L x 14' 3" H |