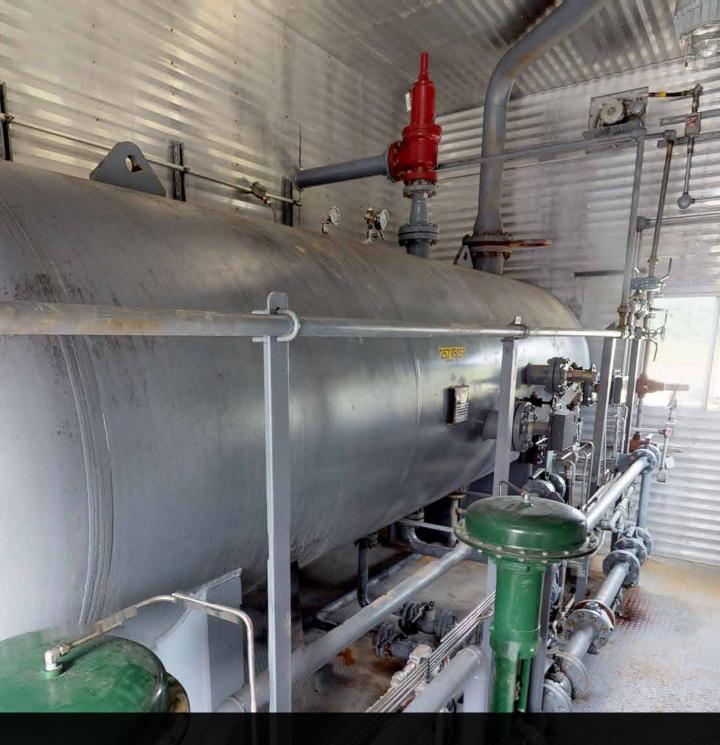

## #1835 **Sour Argo 60" x 15', 720psi Separator**

FOR IMMEDIATE SALE

Ready to go! Sour rated but only ever operated in sweet service! This 60" x 300# separator built by ARGO Sales is their standard design/stock unit. It's a simple and effective unit: solid design, three province registration, 3 Phase Dressed 3, metering, fuel gas scrubber and a comprehensive end device package fully wired to JB's. Located close to Calgary for personal inspections and can be moved out anytime.

## #1835 Sour Argo 60" x 15', 750psi Separator

| Condition    | Field Ready &/or Minor Repair                                                                                          |
|--------------|------------------------------------------------------------------------------------------------------------------------|
| Manufactured | Argo Sales Ltd. 2005                                                                                                   |
| Location     | Rocky Mountain House, AB                                                                                               |
| Registration | AB/BC/SK                                                                                                               |
| Status       | Connected                                                                                                              |
| Availability | Immediate: 2 weeks for disconnection                                                                                   |
| Service      | Sour 3 phase, but never ran in sour gas, only sweet                                                                    |
| Inlet/Outlet | 6" w/ no water boot                                                                                                    |
| Dimensions   | Building is 12' W x 23' L / Skid is 12' W x 27' L<br>Ships 13' W (with exhaust fan hood removed) x 28' 6" L x 14' 3" H |