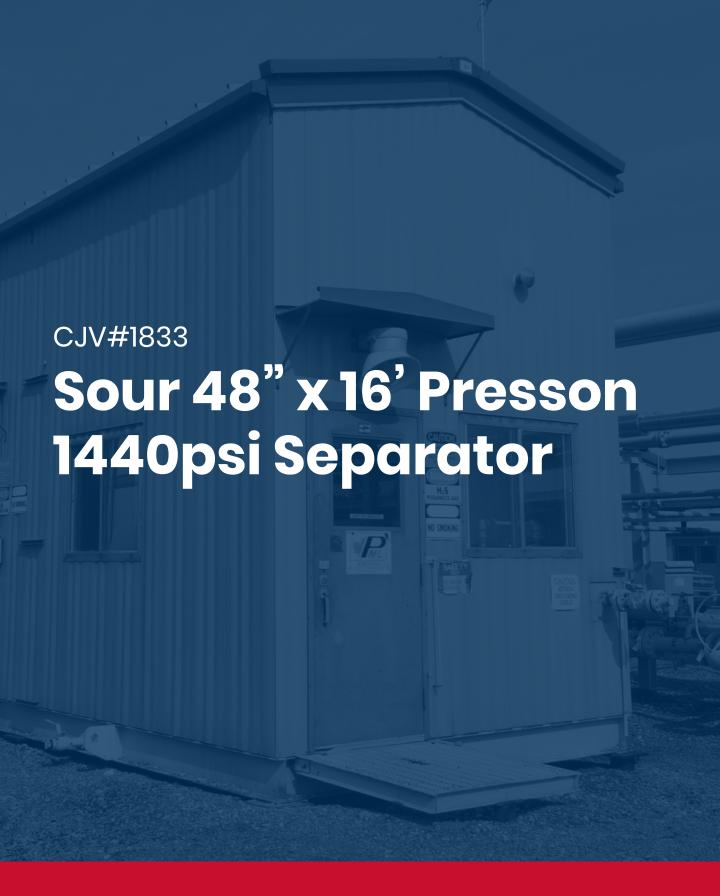

A clean, well appointed 48" separator package. Built by Presson in 2000, this unit was designed to pump condensate right off the bottom the vessel via dual Wheatley T255M triplex pumps w/ 1.25" plungers. Vessel is a 2 Phase design shut down & blocked in in 2013; opened, cleaned and installed a nitrogen blanket in July 2015. In addition, everything is fully wired to junction boxes c/w lights, fire loop, beacons, ESD, 120V start Catadynes, exhaust fans etc. Located by Rocky Mountain House.

## CJV#1833

## Sour Presson 48 x 16, 1440psi Separator

| Condition      | Field Ready &/or Minor Repair                                                                                                                                                                  |  |  |  |  |  |  |
|----------------|------------------------------------------------------------------------------------------------------------------------------------------------------------------------------------------------|--|--|--|--|--|--|
| Manufactured   | Presson, 2000                                                                                                                                                                                  |  |  |  |  |  |  |
| Location       | Rocky Mountain House, AB                                                                                                                                                                       |  |  |  |  |  |  |
| Registration   | AB                                                                                                                                                                                             |  |  |  |  |  |  |
| Status         | Connected                                                                                                                                                                                      |  |  |  |  |  |  |
| Availability   | 1-2 Weeks for disconnection (included in price)                                                                                                                                                |  |  |  |  |  |  |
| Inlet / Outlet | 6" Inlet / 6" Outlet                                                                                                                                                                           |  |  |  |  |  |  |
| Pumps          | Two (2) Wheatley T225M Pumps w/ 2.250" Plungers, Top Mount 5HP Motors                                                                                                                          |  |  |  |  |  |  |
| Service        | Sour                                                                                                                                                                                           |  |  |  |  |  |  |
| Dimensions     | Skid & building are 11' W x 36' L<br>Shipping dimensions are with prover lines removed as well as door &<br>outside light hoods 13' 5" W x 38' 6" L x 17' H including ridge vent. (16'6" + 6") |  |  |  |  |  |  |