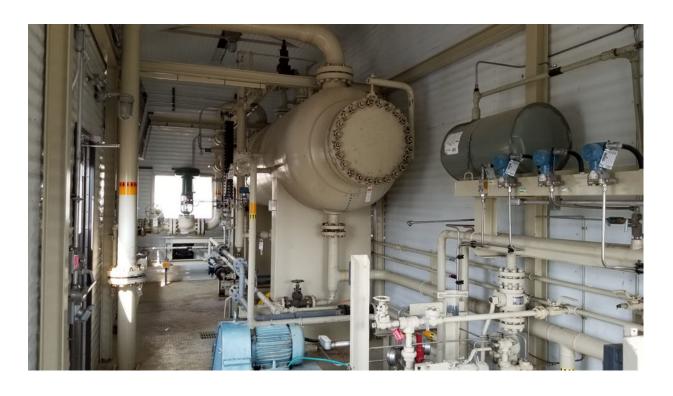

A clean, well appointed 48" separator package. Built by Presson in 2000, this unit was designed to pump condensate right off the bottom the vessel via dual Wheatley T255M triplex pumps w/ 1.25" plungers. Vessel is a 2 Phase design shut down & blocked in in 2013; opened, cleaned and installed a nitrogen blanket in July 2015. In addition, everything is fully wired to junction boxes c/w lights, fire loop, beacons, ESD, 120V start Catadynes, exhaust fans etc. Located by Rocky Mountain House.

## Sour Presson 48 x 16, 1440psi Separator

| Condition      | Field Ready &/or Minor Repair                                                                                                                                                                  |  |  |  |  |  |  |
|----------------|------------------------------------------------------------------------------------------------------------------------------------------------------------------------------------------------|--|--|--|--|--|--|
| Manufactured   | Presson, 2000                                                                                                                                                                                  |  |  |  |  |  |  |
| Location       | Rocky Mountain House, AB                                                                                                                                                                       |  |  |  |  |  |  |
| Registration   | AB                                                                                                                                                                                             |  |  |  |  |  |  |
| Status         | Connected                                                                                                                                                                                      |  |  |  |  |  |  |
| Availability   | 1-2 Weeks for disconnection (included in price)                                                                                                                                                |  |  |  |  |  |  |
| Inlet / Outlet | 6" Inlet / 6" Outlet                                                                                                                                                                           |  |  |  |  |  |  |
| Pumps          | Two (2) Wheatley T225M Pumps w/ 2.250" Plungers, Top Mount 5HP Motors                                                                                                                          |  |  |  |  |  |  |
| Service        | Sour                                                                                                                                                                                           |  |  |  |  |  |  |
| Dimensions     | Skid & building are 11' W x 36' L<br>Shipping dimensions are with prover lines removed as well as door &<br>outside light hoods 13' 5" W x 38' 6" L x 17' H including ridge vent. (16'6" + 6") |  |  |  |  |  |  |