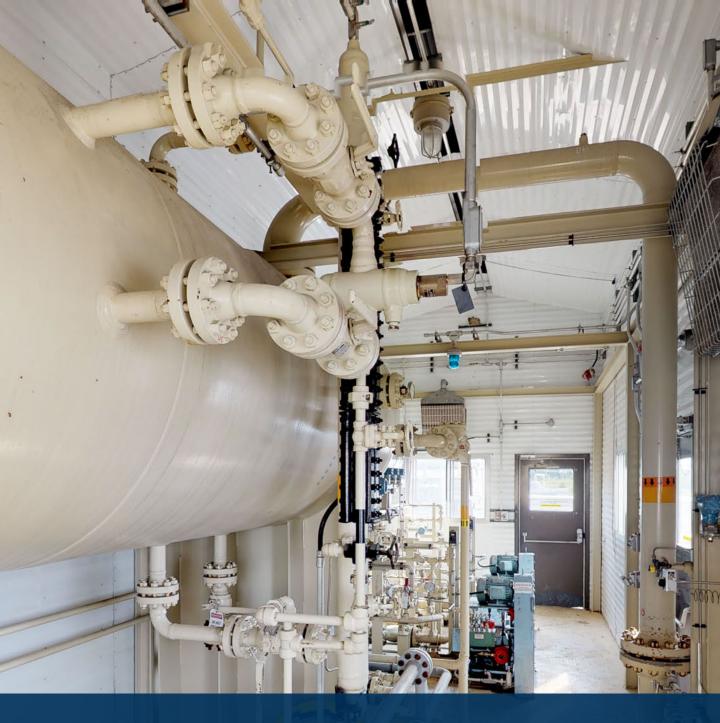

A clean, well appointed 48" separator package. Built by Presson in 2000, this unit was designed to pump condensate right off the bottom the vessel via dual Wheatley T255M triplex pumps w/ 1.25" plungers. Vessel is a 2 Phase design shut down & blocked in in 2013; opened, cleaned and installed a nitrogen blanket in July 2015. In addition, everything is fully wired to junction boxes c/w lights, fire loop, beacons, ESD, 120V start Catadynes, exhaust fans etc. Located by Rocky Mountain House.

## Sour Presson 48 x 16, 1440psi Separator

| Condition      | Field Ready &/or Minor Repair                                                                                                                                                                  |  |  |  |  |  |  |
|----------------|------------------------------------------------------------------------------------------------------------------------------------------------------------------------------------------------|--|--|--|--|--|--|
| Manufactured   | Presson, 2000                                                                                                                                                                                  |  |  |  |  |  |  |
| Location       | Rocky Mountain House, AB                                                                                                                                                                       |  |  |  |  |  |  |
| Registration   | AB                                                                                                                                                                                             |  |  |  |  |  |  |
| Status         | Connected                                                                                                                                                                                      |  |  |  |  |  |  |
| Availability   | 1-2 Weeks for disconnection (included in price)                                                                                                                                                |  |  |  |  |  |  |
| Inlet / Outlet | 6" Inlet / 6" Outlet                                                                                                                                                                           |  |  |  |  |  |  |
| Pumps          | Two (2) Wheatley T225M Pumps w/ 2.250" Plungers, Top Mount 5HP Motors                                                                                                                          |  |  |  |  |  |  |
| Service        | Sour                                                                                                                                                                                           |  |  |  |  |  |  |
| Dimensions     | Skid & building are 11' W x 36' L<br>Shipping dimensions are with prover lines removed as well as door &<br>outside light hoods 13' 5" W x 38' 6" L x 17' H including ridge vent. (16'6" + 6") |  |  |  |  |  |  |