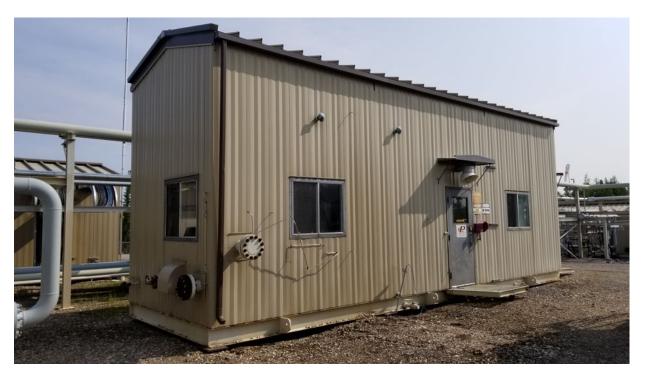

A clean, well appointed 48" separator package. Built by Presson in 2000, this unit was designed to pump condensate right off the bottom the vessel via dual Wheatley T255M triplex pumps w/ 1.25" plungers. Vessel is a 2 Phase design shut down & blocked in in 2013; opened, cleaned and installed a nitrogen blanket in July 2015. In addition, everything is fully wired to junction boxes c/w lights, fire loop, beacons, ESD, 120V start Catadynes, exhaust fans etc. Located by Rocky Mountain House.

## Sour Presson 48 x 16, 1440psi Separator

| Condition      | Field Ready &/or Minor Repair                                                                                                                                                                  |  |  |  |  |  |  |
|----------------|------------------------------------------------------------------------------------------------------------------------------------------------------------------------------------------------|--|--|--|--|--|--|
| Manufactured   | Presson, 2000                                                                                                                                                                                  |  |  |  |  |  |  |
| Location       | Rocky Mountain House, AB                                                                                                                                                                       |  |  |  |  |  |  |
| Registration   | AB                                                                                                                                                                                             |  |  |  |  |  |  |
| Status         | Connected                                                                                                                                                                                      |  |  |  |  |  |  |
| Availability   | 1-2 Weeks for disconnection (included in price)                                                                                                                                                |  |  |  |  |  |  |
| Inlet / Outlet | 6" Inlet / 6" Outlet                                                                                                                                                                           |  |  |  |  |  |  |
| Pumps          | Two (2) Wheatley T225M Pumps w/ 2.250" Plungers, Top Mount 5HP Motors                                                                                                                          |  |  |  |  |  |  |
| Service        | Sour                                                                                                                                                                                           |  |  |  |  |  |  |
| Dimensions     | Skid & building are 11' W x 36' L<br>Shipping dimensions are with prover lines removed as well as door &<br>outside light hoods 13' 5" W x 38' 6" L x 17' H including ridge vent. (16'6" + 6") |  |  |  |  |  |  |