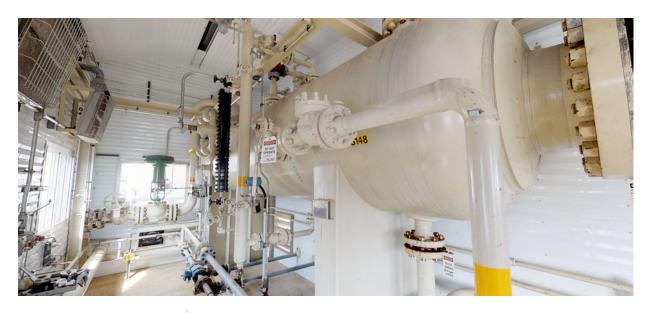

A clean, well appointed 48" separator package. Built by Presson in 2000, this unit was designed to pump condensate right off the bottom the vessel via dual Wheatley T255M triplex pumps w/ 1.25" plungers. Vessel is a 2 Phase design shut down & blocked in in 2013; opened, cleaned and installed a nitrogen blanket in July 2015. In addition, everything is fully wired to junction boxes c/w lights, fire loop, beacons, ESD, 120V start Catadynes, exhaust fans etc. Located by Rocky Mountain House.

## Sour Presson 48 x 16, 1440psi Separator

| Condition      | Field Ready &/or Minor Repair                                                                                                                                                                  |  |  |  |  |  |  |
|----------------|------------------------------------------------------------------------------------------------------------------------------------------------------------------------------------------------|--|--|--|--|--|--|
| Manufactured   | Presson, 2000                                                                                                                                                                                  |  |  |  |  |  |  |
| Location       | Rocky Mountain House, AB                                                                                                                                                                       |  |  |  |  |  |  |
| Registration   | AB                                                                                                                                                                                             |  |  |  |  |  |  |
| Status         | Connected                                                                                                                                                                                      |  |  |  |  |  |  |
| Availability   | 1-2 Weeks for disconnection (included in price)                                                                                                                                                |  |  |  |  |  |  |
| Inlet / Outlet | 6" Inlet / 6" Outlet                                                                                                                                                                           |  |  |  |  |  |  |
| Pumps          | Two (2) Wheatley T225M Pumps w/ 2.250" Plungers, Top Mount 5HP Motors                                                                                                                          |  |  |  |  |  |  |
| Service        | Sour                                                                                                                                                                                           |  |  |  |  |  |  |
| Dimensions     | Skid & building are 11' W x 36' L<br>Shipping dimensions are with prover lines removed as well as door &<br>outside light hoods 13' 5" W x 38' 6" L x 17' H including ridge vent. (16'6" + 6") |  |  |  |  |  |  |