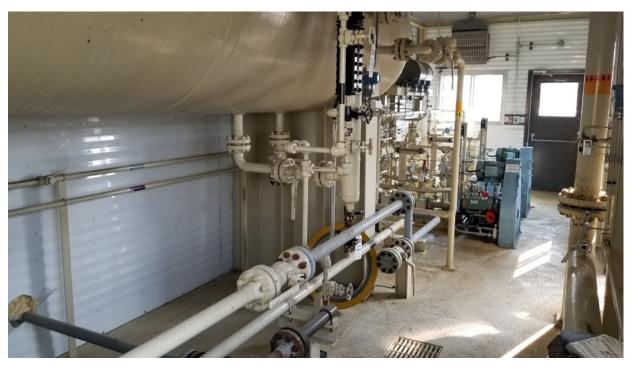

A clean, well appointed 48" separator package. Built by Presson in 2000, this unit was designed to pump condensate right off the bottom the vessel via dual Wheatley T255M triplex pumps w/ 1.25" plungers. Vessel is a 2 Phase design shut down & blocked in in 2013; opened, cleaned and installed a nitrogen blanket in July 2015. In addition, everything is fully wired to junction boxes c/w lights, fire loop, beacons, ESD, 120V start Catadynes, exhaust fans etc. Located by Rocky Mountain House.

## Sour Presson 48 x 16, 1440psi Separator

| Condition      | Field Ready &/or Minor Repair                                                                                                                                                                  |  |  |  |  |  |  |
|----------------|------------------------------------------------------------------------------------------------------------------------------------------------------------------------------------------------|--|--|--|--|--|--|
| Manufactured   | Presson, 2000                                                                                                                                                                                  |  |  |  |  |  |  |
| Location       | Rocky Mountain House, AB                                                                                                                                                                       |  |  |  |  |  |  |
| Registration   | AB                                                                                                                                                                                             |  |  |  |  |  |  |
| Status         | Connected                                                                                                                                                                                      |  |  |  |  |  |  |
| Availability   | 1-2 Weeks for disconnection (included in price)                                                                                                                                                |  |  |  |  |  |  |
| Inlet / Outlet | 6" Inlet / 6" Outlet                                                                                                                                                                           |  |  |  |  |  |  |
| Pumps          | Two (2) Wheatley T225M Pumps w/ 2.250" Plungers, Top Mount 5HP Motors                                                                                                                          |  |  |  |  |  |  |
| Service        | Sour                                                                                                                                                                                           |  |  |  |  |  |  |
| Dimensions     | Skid & building are 11' W x 36' L<br>Shipping dimensions are with prover lines removed as well as door &<br>outside light hoods 13' 5" W x 38' 6" L x 17' H including ridge vent. (16'6" + 6") |  |  |  |  |  |  |