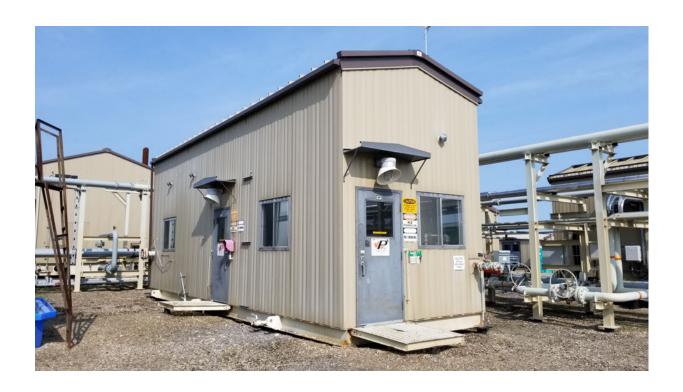

A clean, well appointed 48" separator package. Built by Presson in 2000, this unit was designed to pump condensate right off the bottom the vessel via dual Wheatley T255M triplex pumps w/ 1.25" plungers. Vessel is a 2 Phase design shut down & blocked in in 2013; opened, cleaned and installed a nitrogen blanket in July 2015. In addition, everything is fully wired to junction boxes c/w lights, fire loop, beacons, ESD, 120V start Catadynes, exhaust fans etc. Located by Rocky Mountain House.

## Sour Presson 48 x 16, 1440psi Separator

| Condition      | Field Ready &/or Minor Repair                                                                                                                                                                  |  |  |  |  |  |  |
|----------------|------------------------------------------------------------------------------------------------------------------------------------------------------------------------------------------------|--|--|--|--|--|--|
| Manufactured   | Presson, 2000                                                                                                                                                                                  |  |  |  |  |  |  |
| Location       | Rocky Mountain House, AB                                                                                                                                                                       |  |  |  |  |  |  |
| Registration   | AB                                                                                                                                                                                             |  |  |  |  |  |  |
| Status         | Connected                                                                                                                                                                                      |  |  |  |  |  |  |
| Availability   | 1-2 Weeks for disconnection (included in price)                                                                                                                                                |  |  |  |  |  |  |
| Inlet / Outlet | 6" Inlet / 6" Outlet                                                                                                                                                                           |  |  |  |  |  |  |
| Pumps          | Two (2) Wheatley T225M Pumps w/ 2.250" Plungers, Top Mount 5HP Motors                                                                                                                          |  |  |  |  |  |  |
| Service        | Sour                                                                                                                                                                                           |  |  |  |  |  |  |
| Dimensions     | Skid & building are 11' W x 36' L<br>Shipping dimensions are with prover lines removed as well as door &<br>outside light hoods 13' 5" W x 38' 6" L x 17' H including ridge vent. (16'6" + 6") |  |  |  |  |  |  |