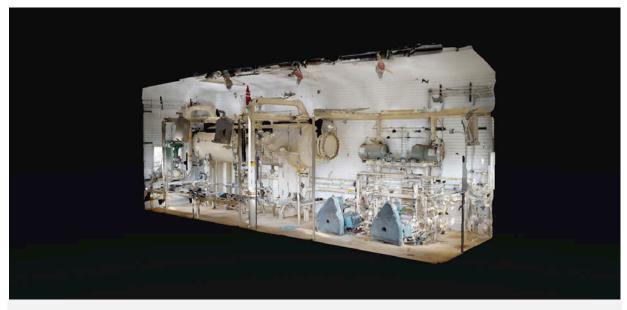

Take a 3D walkthrough at <a href="https://bit.ly/35GLvZ1">https://bit.ly/35GLvZ1</a>

| Pump             | English Units    |                      |             |             |                | 50 RPM |     | 200 RPM |     | 350 RPM |     | 465 RPM |     |
|------------------|------------------|----------------------|-------------|-------------|----------------|--------|-----|---------|-----|---------|-----|---------|-----|
|                  | Plunger Dia. In. | Plunger Area Sq. In. | BPD per RPM | GPM per RPM | Max Press. PSI | BPD    | GPM | BPD     | GPM | BPD     | GPM | BPD     | GPM |
| T225-M<br>32T-2M | 1.750            | 2.4053               | 2.410       | 0.0703      | 1060           | 120    | 4   | 482     | 14  | 843     | 25  | 1121    | 33  |
|                  | 1.625            | 2.0739               | 2.078       | 0.0606      | 1230           | 104    | 3   | 416     | 12  | 727     | 21  | 966     | 28  |
|                  | 1.500            | 1.7671               | 1.770       | 0.0516      | 1443           | 89     | 3   | 354     | 10  | 620     | 18  | 823     | 24  |
|                  | 1.375            | 1.4849               | 1.488       | 0.0434      | 1717           | 74     | 2   | 298     | 9   | 521     | 15  | 692     | 20  |
|                  | 1.250            | 1.2272               | 1.229       | 0.0359      | 2078           | 61     | 2   | 246     | 7   | 430     | 13  | 572     | 17  |
|                  | 1.125            | 0.9940               | 0.996       | 0.0290      | 2565           | 50     |     | 199     | 6   | 349     | 10  | 463     | 14  |

Take a 3D walkthrough at https://bit.ly/35GLvZl