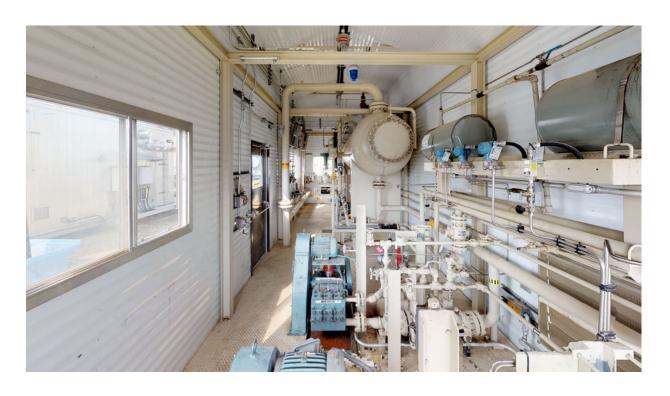

A clean, well appointed 48" separator package. Built by Presson in 2000, this unit was designed to pump condensate right off the bottom the vessel via dual Wheatley T255M triplex pumps w/ 1.25" plungers. Vessel is a 2 Phase design shut down & blocked in in 2013; opened, cleaned and installed a nitrogen blanket in July 2015. In addition, everything is fully wired to junction boxes c/w lights, fire loop, beacons, ESD, 120V start Catadynes, exhaust fans etc. Located by Rocky Mountain House.

## Sour Presson 48 x 16, 1440psi Separator

| Condition      | Field Ready &/or Minor Repair                                                                                                                                                                  |  |  |  |  |  |  |
|----------------|------------------------------------------------------------------------------------------------------------------------------------------------------------------------------------------------|--|--|--|--|--|--|
| Manufactured   | Presson, 2000                                                                                                                                                                                  |  |  |  |  |  |  |
| Location       | Rocky Mountain House, AB                                                                                                                                                                       |  |  |  |  |  |  |
| Registration   | AB                                                                                                                                                                                             |  |  |  |  |  |  |
| Status         | Connected                                                                                                                                                                                      |  |  |  |  |  |  |
| Availability   | 1-2 Weeks for disconnection (included in price)                                                                                                                                                |  |  |  |  |  |  |
| Inlet / Outlet | 6" Inlet / 6" Outlet                                                                                                                                                                           |  |  |  |  |  |  |
| Pumps          | Two (2) Wheatley T225M Pumps w/ 2.250" Plungers, Top Mount 5HP Motors                                                                                                                          |  |  |  |  |  |  |
| Service        | Sour                                                                                                                                                                                           |  |  |  |  |  |  |
| Dimensions     | Skid & building are 11' W x 36' L<br>Shipping dimensions are with prover lines removed as well as door &<br>outside light hoods 13' 5" W x 38' 6" L x 17' H including ridge vent. (16'6" + 6") |  |  |  |  |  |  |