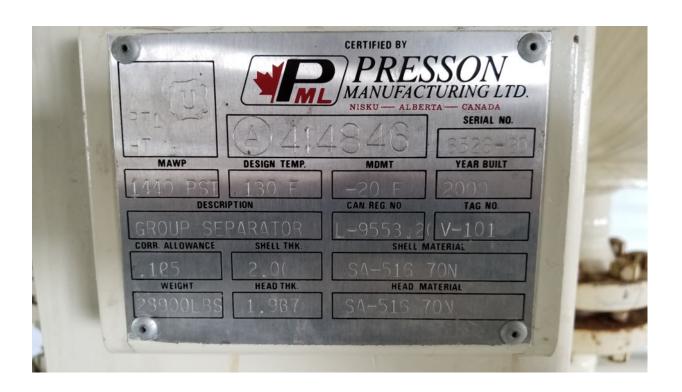

A clean, well appointed 48" separator package. Built by Presson in 2000, this unit was designed to pump condensate right off the bottom the vessel via dual Wheatley T255M triplex pumps w/ 1.25" plungers. Vessel is a 2 Phase design shut down & blocked in in 2013; opened, cleaned and installed a nitrogen blanket in July 2015. In addition, everything is fully wired to junction boxes c/w lights, fire loop, beacons, ESD, 120V start Catadynes, exhaust fans etc. Located by Rocky Mountain House.

## Sour Presson 48 x 16, 1440psi Separator

| Condition      | Field Ready &/or Minor Repair                                                                                                                                                                  |  |  |  |  |  |  |
|----------------|------------------------------------------------------------------------------------------------------------------------------------------------------------------------------------------------|--|--|--|--|--|--|
| Manufactured   | Presson, 2000                                                                                                                                                                                  |  |  |  |  |  |  |
| Location       | Rocky Mountain House, AB                                                                                                                                                                       |  |  |  |  |  |  |
| Registration   | AB                                                                                                                                                                                             |  |  |  |  |  |  |
| Status         | Connected                                                                                                                                                                                      |  |  |  |  |  |  |
| Availability   | 1-2 Weeks for disconnection (included in price)                                                                                                                                                |  |  |  |  |  |  |
| Inlet / Outlet | 6" Inlet / 6" Outlet                                                                                                                                                                           |  |  |  |  |  |  |
| Pumps          | Two (2) Wheatley T225M Pumps w/ 2.250" Plungers, Top Mount 5HP Motors                                                                                                                          |  |  |  |  |  |  |
| Service        | Sour                                                                                                                                                                                           |  |  |  |  |  |  |
| Dimensions     | Skid & building are 11' W x 36' L<br>Shipping dimensions are with prover lines removed as well as door &<br>outside light hoods 13' 5" W x 38' 6" L x 17' H including ridge vent. (16'6" + 6") |  |  |  |  |  |  |