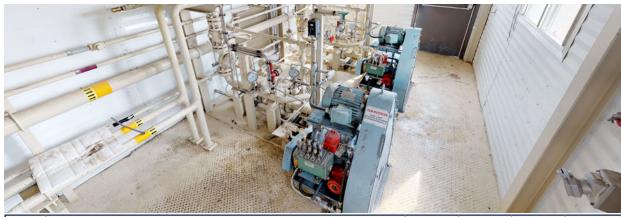

A clean, well appointed 48" separator package. Built by Presson in 2000, this unit was designed to pump condensate right off the bottom the vessel via dual Wheatley T255M triplex pumps w/ 1.25" plungers. Vessel is a 2 Phase design shut down & blocked in in 2013; opened, cleaned and installed a nitrogen blanket in July 2015. In addition, everything is fully wired to junction boxes c/w lights, fire loop, beacons, ESD, 120V start Catadynes, exhaust fans etc. Located by Rocky Mountain House.

## Sour Presson 48 x 16, 1440psi Separator

| Condition      | Field Ready &/or Minor Repair                                                                                                                                                                  |  |  |  |  |  |  |
|----------------|------------------------------------------------------------------------------------------------------------------------------------------------------------------------------------------------|--|--|--|--|--|--|
| Manufactured   | Presson, 2000                                                                                                                                                                                  |  |  |  |  |  |  |
| Location       | Rocky Mountain House, AB                                                                                                                                                                       |  |  |  |  |  |  |
| Registration   | AB                                                                                                                                                                                             |  |  |  |  |  |  |
| Status         | Connected                                                                                                                                                                                      |  |  |  |  |  |  |
| Availability   | 1-2 Weeks for disconnection (included in price)                                                                                                                                                |  |  |  |  |  |  |
| Inlet / Outlet | 6" Inlet / 6" Outlet                                                                                                                                                                           |  |  |  |  |  |  |
| Pumps          | Two (2) Wheatley T225M Pumps w/ 2.250" Plungers, Top Mount 5HP Motors                                                                                                                          |  |  |  |  |  |  |
| Service        | Sour                                                                                                                                                                                           |  |  |  |  |  |  |
| Dimensions     | Skid & building are 11' W x 36' L<br>Shipping dimensions are with prover lines removed as well as door &<br>outside light hoods 13' 5" W x 38' 6" L x 17' H including ridge vent. (16'6" + 6") |  |  |  |  |  |  |