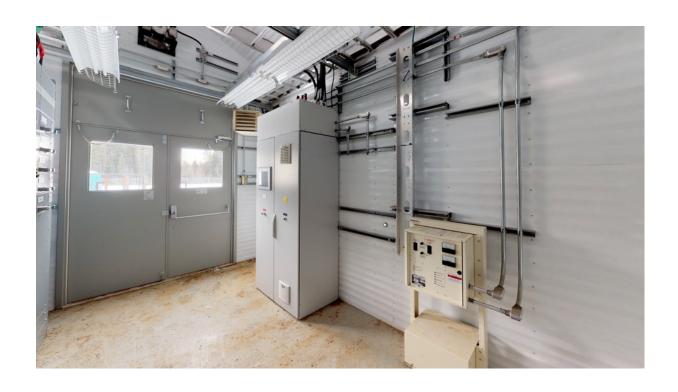

## **Electrical Equipment Includes:**

| Otv. 1 | 800 AMP 4 | 80 VAC Model | 6 Sauare D MCC | Cahinet w/ |
|--------|-----------|--------------|----------------|------------|

- Qty. 1 Main 800 AMP Breaker
- Qty. 2 200 AMP breakers for main pumps
- Qty. 2 50 AMP breakers for the air compressor motors (these can be used for charge pumps)
- Qty. 2 25 AMP breakers for building heaters
- Qty. 3 Breakers for CCT panel, yard light contactor panel and
- Qty. 2 Toshiba 100 HP VFD assemblies for main pumps
- Qty. 1 PLC Control panel with Allen Bradley PLC and 1250 Panel View HMI
- Qty. 1 Hayley SUPERTROL UPS, 120 VAC/24 VDC
- Qty. 1 Hamond 45 kVA 208/120/3/60 VAC transformer
- Qty. 2 Light Beacon

Self-frame building measures 10' W x 16' L x 11' H x 14'6" H

NOTE: There are Qty. 2 I/O modules missing from slot rack but wiring connectors intact

Take a 3D walkthrough at <a href="https://bit.ly/2DhasgR">https://bit.ly/2DhasgR</a>