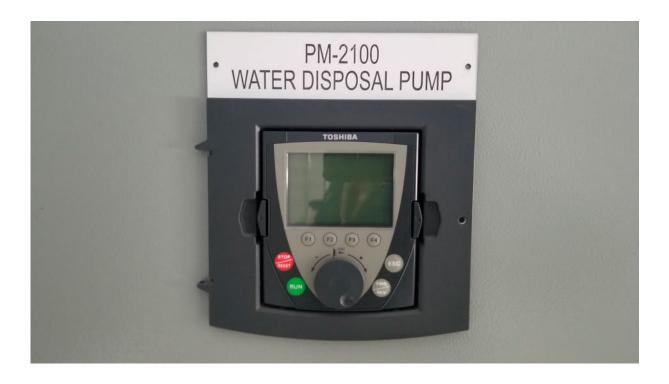

## **Electrical Equipment Includes:**

| Otv. 1 | 800 AMP 4 | 80 VAC Model | 6 Sauare D MCC | Cahinet w/ |
|--------|-----------|--------------|----------------|------------|

- Qty. 1 Main 800 AMP Breaker
- Qty. 2 200 AMP breakers for main pumps
- Qty. 2 50 AMP breakers for the air compressor motors (these can be used for charge pumps)
- Qty. 2 25 AMP breakers for building heaters
- Qty. 3 Breakers for CCT panel, yard light contactor panel and
- Qty. 2 Toshiba 100 HP VFD assemblies for main pumps
- Qty. 1 PLC Control panel with Allen Bradley PLC and 1250 Panel View HMI
- Qty. 1 Hayley SUPERTROL UPS, 120 VAC/24 VDC
- Qty. 1 Hamond 45 kVA 208/120/3/60 VAC transformer
- Qty. 2 Light Beacon