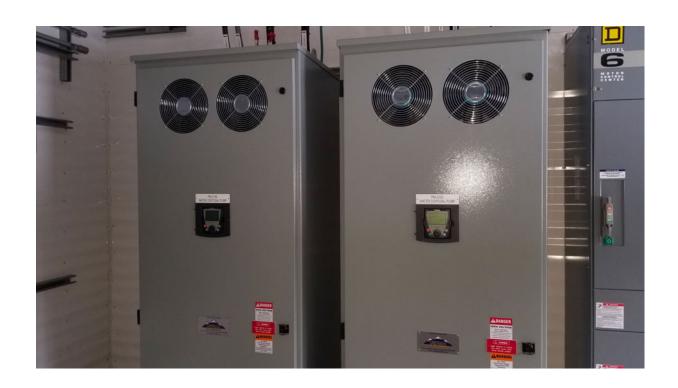

## **Electrical Equipment Includes:**

| Otv. 1 | 800 AMP 4 | 80 VAC Model | 6 Sauare D MCC | Cahinet w/ |
|--------|-----------|--------------|----------------|------------|

- Qty. 1 Main 800 AMP Breaker
- Qty. 2 200 AMP breakers for main pumps
- Qty. 2 50 AMP breakers for the air compressor motors (these can be used for charge pumps)
- Qty. 2 25 AMP breakers for building heaters
- Qty. 3 Breakers for CCT panel, yard light contactor panel and
- Qty. 2 Toshiba 100 HP VFD assemblies for main pumps
- Qty. 1 PLC Control panel with Allen Bradley PLC and 1250 Panel View HMI
- Qty. 1 Hayley SUPERTROL UPS, 120 VAC/24 VDC
- Qty. 1 Hamond 45 kVA 208/120/3/60 VAC transformer
- Qty. 2 Light Beacon