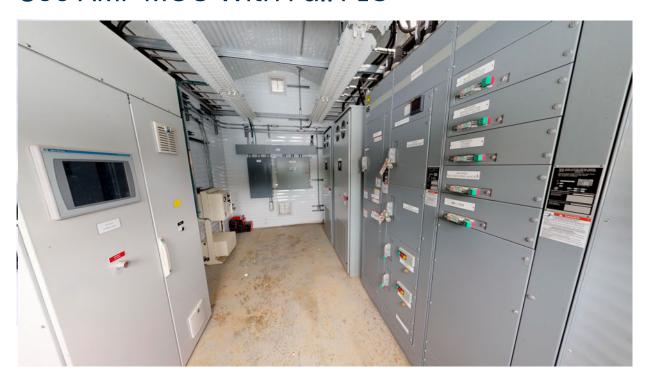

## **Electrical Equipment Includes:**

| Otv. 1 | 800 AMP 4 | 80 VAC Model | 6 Sauare D MCC | Cahinet w/ |
|--------|-----------|--------------|----------------|------------|

- Qty. 1 Main 800 AMP Breaker
- Qty. 2 200 AMP breakers for main pumps
- Qty. 2 50 AMP breakers for the air compressor motors (these can be used for charge pumps)
- Qty. 2 25 AMP breakers for building heaters
- Qty. 3 Breakers for CCT panel, yard light contactor panel and
- Qty. 2 Toshiba 100 HP VFD assemblies for main pumps
- Qty. 1 PLC Control panel with Allen Bradley PLC and 1250 Panel View HMI
- Qty. 1 Hayley SUPERTROL UPS, 120 VAC/24 VDC
- Qty. 1 Hamond 45 kVA 208/120/3/60 VAC transformer
- Qty. 2 Light Beacon

Self-frame building measures 10' W x 16' L x 11' H x 14'6" H

NOTE: There are Qty. 2 I/O modules missing from slot rack but wiring connectors intact

Take a 3D walkthrough at <a href="https://bit.ly/2DhasgR">https://bit.ly/2DhasgR</a>