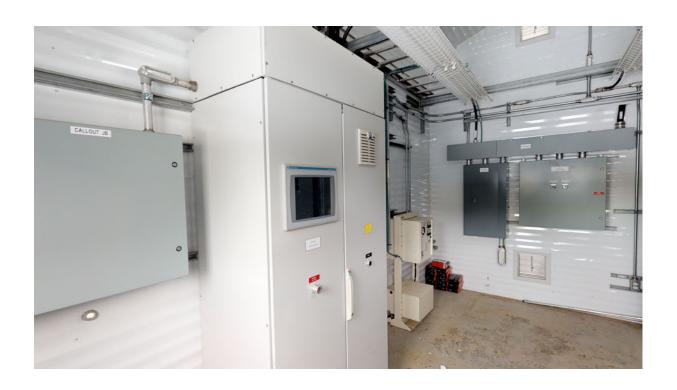

## **Electrical Equipment Includes:**

| Otv. 1 | 800 AMP 4 | 80 VAC Model | 6 Sauare D MCC | Cahinet w/ |
|--------|-----------|--------------|----------------|------------|

- Qty. 1 Main 800 AMP Breaker
- Qty. 2 200 AMP breakers for main pumps
- Qty. 2 50 AMP breakers for the air compressor motors (these can be used for charge pumps)
- Qty. 2 25 AMP breakers for building heaters
- Qty. 3 Breakers for CCT panel, yard light contactor panel and
- Qty. 2 Toshiba 100 HP VFD assemblies for main pumps
- Qty. 1 PLC Control panel with Allen Bradley PLC and 1250 Panel View HMI
- Qty. 1 Hayley SUPERTROL UPS, 120 VAC/24 VDC
- Qty. 1 Hamond 45 kVA 208/120/3/60 VAC transformer
- Qty. 2 Light Beacon

Self-frame building measures 10' W x 16' L x 11' H x 14'6" H

NOTE: There are Qty. 2 I/O modules missing from slot rack but wiring connectors intact

Take a 3D walkthrough at <a href="https://bit.ly/2DhasgR">https://bit.ly/2DhasgR</a>