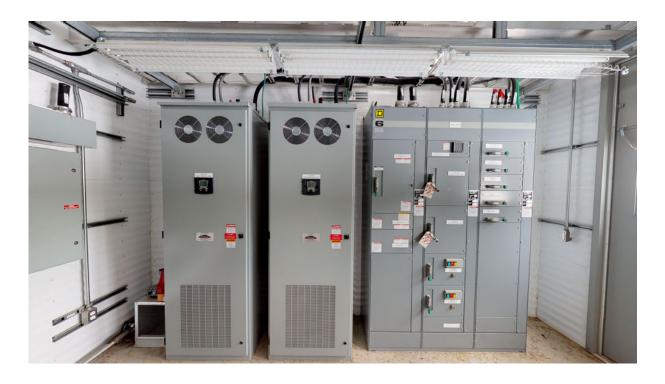

## **Electrical Equipment Includes:**

| Otv. 1 | 800 AMP 4 | 80 VAC Model | 6 Sauare D MCC | Cahinet w/ |
|--------|-----------|--------------|----------------|------------|

- Qty. 1 Main 800 AMP Breaker
- Qty. 2 200 AMP breakers for main pumps
- Qty. 2 50 AMP breakers for the air compressor motors (these can be used for charge pumps)
- Qty. 2 25 AMP breakers for building heaters
- Qty. 3 Breakers for CCT panel, yard light contactor panel and
- Qty. 2 Toshiba 100 HP VFD assemblies for main pumps
- Qty. 1 PLC Control panel with Allen Bradley PLC and 1250 Panel View HMI
- Qty. 1 Hayley SUPERTROL UPS, 120 VAC/24 VDC
- Qty. 1 Hamond 45 kVA 208/120/3/60 VAC transformer
- Qty. 2 Light Beacon