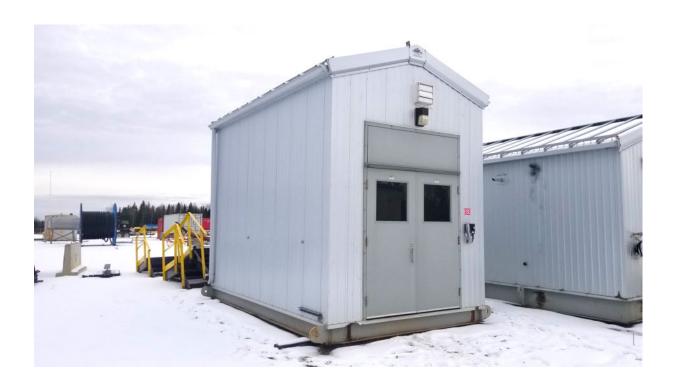

## 800 AMP MCC With Full PLC

Self-frame building measures 10' W x 16' L x 11' H x 14'6" H

NOTE: There are Qty. 2 I/O modules missing from slot rack but wiring connectors intact

Take a 3D walkthrough at <a href="https://bit.ly/2DhasgR">https://bit.ly/2DhasgR</a>