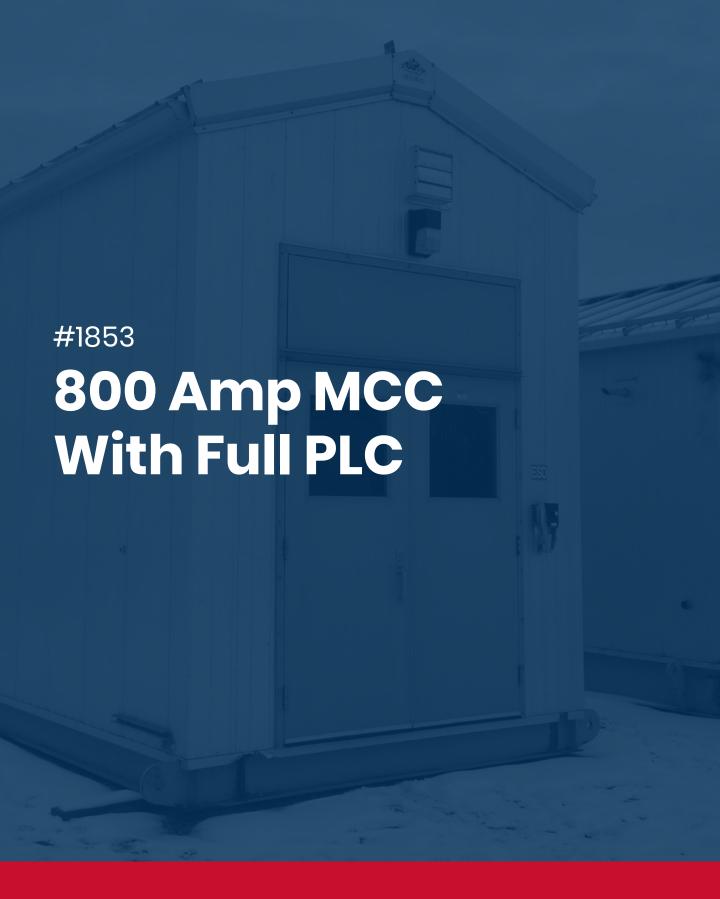

## **Electrical Equipment Includes:**

| Otv. 1 | 800 AMP 4 | 80 VAC Model | 6 Sauare D MCC | Cahinet w/ |
|--------|-----------|--------------|----------------|------------|

- Qty. 1 Main 800 AMP Breaker
- Qty. 2 200 AMP breakers for main pumps
- Qty. 2 50 AMP breakers for the air compressor motors (these can be used for charge pumps)
- Qty. 2 25 AMP breakers for building heaters
- Qty. 3 Breakers for CCT panel, yard light contactor panel and
- Qty. 2 Toshiba 100 HP VFD assemblies for main pumps
- Qty. 1 PLC Control panel with Allen Bradley PLC and 1250 Panel View HMI
- Qty. 1 Hayley SUPERTROL UPS, 120 VAC/24 VDC
- Qty. 1 Hamond 45 kVA 208/120/3/60 VAC transformer
- Qty. 2 Light Beacon

Self-frame building measures 10' W x 16' L x 11' H x 14'6" H

NOTE: There are Qty. 2 I/O modules missing from slot rack but wiring connectors intact

Take a 3D walkthrough at <a href="https://bit.ly/2DhasgR">https://bit.ly/2DhasgR</a>