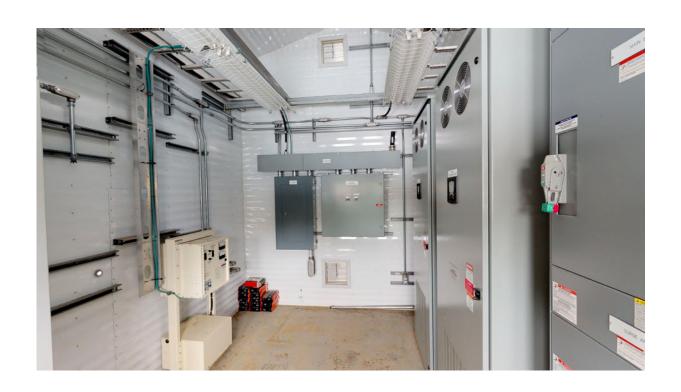

## **Electrical Equipment Includes:**

| Otv. 1 | 800 AMP 4 | 80 VAC Model | 6 Sauare D MCC | Cahinet w/ |
|--------|-----------|--------------|----------------|------------|

- Qty. 1 Main 800 AMP Breaker
- Qty. 2 200 AMP breakers for main pumps
- Qty. 2 50 AMP breakers for the air compressor motors (these can be used for charge pumps)
- Qty. 2 25 AMP breakers for building heaters
- Qty. 3 Breakers for CCT panel, yard light contactor panel and
- Qty. 2 Toshiba 100 HP VFD assemblies for main pumps
- Qty. 1 PLC Control panel with Allen Bradley PLC and 1250 Panel View HMI
- Qty. 1 Hayley SUPERTROL UPS, 120 VAC/24 VDC
- Qty. 1 Hamond 45 kVA 208/120/3/60 VAC transformer
- Qty. 2 Light Beacon

Self-frame building measures 10' W x 16' L x 11' H x 14'6" H

NOTE: There are Qty. 2 I/O modules missing from slot rack but wiring connectors intact

Take a 3D walkthrough at <a href="https://bit.ly/2DhasgR">https://bit.ly/2DhasgR</a>