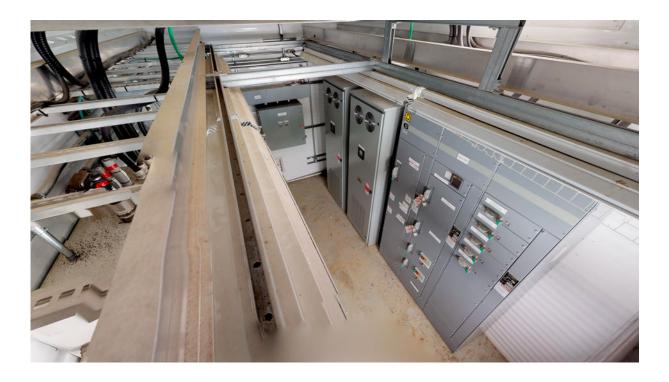

## **Electrical Equipment Includes:**

| Otv. 1 | 800 AMP 4 | 80 VAC Model | 6 Sauare D MCC | Cahinet w/ |
|--------|-----------|--------------|----------------|------------|

- Qty. 1 Main 800 AMP Breaker
- Qty. 2 200 AMP breakers for main pumps
- Qty. 2 50 AMP breakers for the air compressor motors (these can be used for charge pumps)
- Qty. 2 25 AMP breakers for building heaters
- Qty. 3 Breakers for CCT panel, yard light contactor panel and
- Qty. 2 Toshiba 100 HP VFD assemblies for main pumps
- Qty. 1 PLC Control panel with Allen Bradley PLC and 1250 Panel View HMI
- Qty. 1 Hayley SUPERTROL UPS, 120 VAC/24 VDC
- Qty. 1 Hamond 45 kVA 208/120/3/60 VAC transformer
- Qty. 2 Light Beacon

Self-frame building measures 10' W x 16' L x 11' H x 14'6" H

NOTE: There are Qty. 2 I/O modules missing from slot rack but wiring connectors intact

Take a 3D walkthrough at <a href="https://bit.ly/2DhasgR">https://bit.ly/2DhasgR</a>