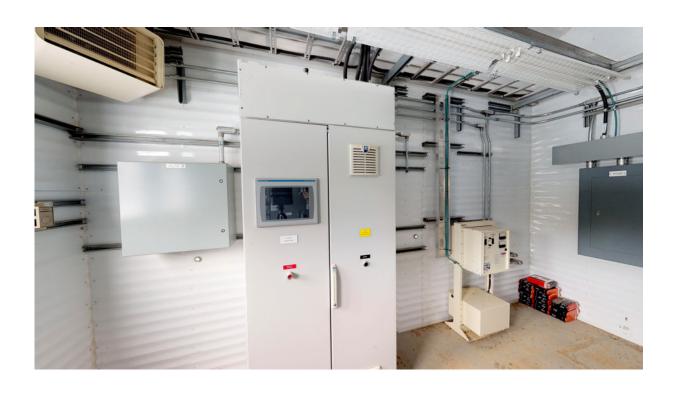

## **Electrical Equipment Includes:**

| Otv. 1 | 800 AMP 4 | 80 VAC Model | 6 Sauare D MCC | Cahinet w/ |
|--------|-----------|--------------|----------------|------------|

- Qty. 1 Main 800 AMP Breaker
- Qty. 2 200 AMP breakers for main pumps
- Qty. 2 50 AMP breakers for the air compressor motors (these can be used for charge pumps)
- Qty. 2 25 AMP breakers for building heaters
- Qty. 3 Breakers for CCT panel, yard light contactor panel and
- Qty. 2 Toshiba 100 HP VFD assemblies for main pumps
- Qty. 1 PLC Control panel with Allen Bradley PLC and 1250 Panel View HMI
- Qty. 1 Hayley SUPERTROL UPS, 120 VAC/24 VDC
- Qty. 1 Hamond 45 kVA 208/120/3/60 VAC transformer
- Qty. 2 Light Beacon

Self-frame building measures 10' W x 16' L x 11' H x 14'6" H

NOTE: There are Qty. 2 I/O modules missing from slot rack but wiring connectors intact

Take a 3D walkthrough at <a href="https://bit.ly/2DhasgR">https://bit.ly/2DhasgR</a>